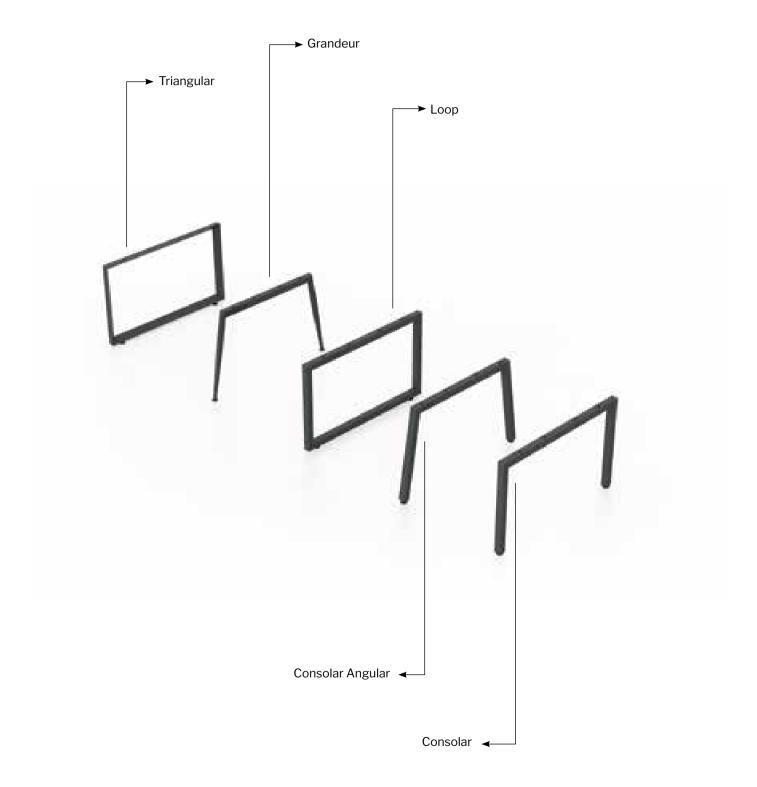

## CONSOLAR - ECONOMY MODEL

These stylish ranges of furniture with straight legs are made up of Powder coated ERW Square tubes with seamless welding with levellers for height adjustments. Connected with cross beams with C Clamp for stability, our Consolar Model adds more elegance to your workspace.

## **CONSOLAR ANGULAR**

Our Consolar Angular office furniture has Angular Legs made up of Powder coated ERW Square tubes with seamless welding with levellers for height adjustments. These are connected with cross beams with C Clamp for stability and durability.

## **GRANDEUR**

Our Grandeur range of products is ergonomically designed luxury furniture. The Angular Legs are made up of Powder coated ERW round swage tubes with seamless welding with levellers for height adjustments. The furniture that makes working fun, is Connected with cross beams with C Clamp for stability.

## LOOP

Our Loop Series office furniture is designed for people who work in teams. The Legs are made up of Powder coated ERW square tubes with seamless welding forming a loop with levellers for height adjustments and are connected with cross beams with C Clamp for stability.