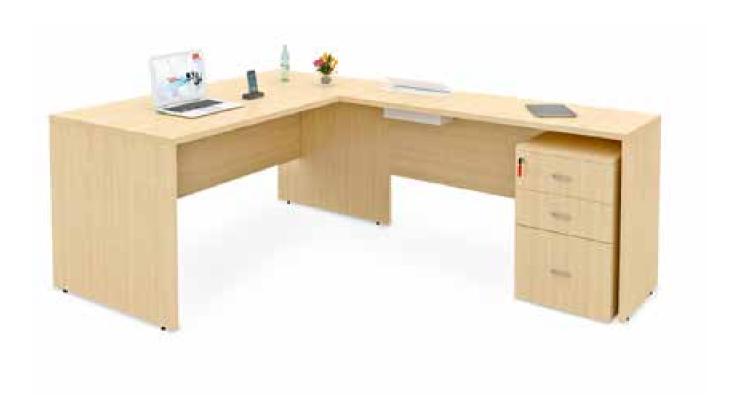

on



#### L Shape Non Sharing Workstation



## <u>Linear N</u>on Sharing Workstation







## <u>Linear N</u>on Sharing Workstation



# HAT

Our motorised Height Adjustable Tables are great office furniture to enhance your sitting posture, productivity and health. These easy-to-install furniture are the best for ergonomic office furniture solutions.



#### Height Adjustable Sharing Workstation



Height Adjustable Motorised Table



#### Height Adjustable Manual Table



Height Adjustable Motorised "L" Table



## LOOSE FURNITURES

Furniture that fits your needs. Made of engineered wood, these loose furniture look neat in your office space and are standalone furniture. It's extremely easy to install these furniture.



## Alpha



## Alpha



## Exotica



## Exotica



## Impact PD



## Impact WS



## Elegant



## <u>Inspirati</u>on



## Sapphire



## Aristo



## Milano



# Liberty



## Dassle RD



# Dassle SQ



## Orion



## Elite



## Discussion Table Flat Base Leg



Discussion / Café Table



## Lab Table











## Low Height



# STORAGES

## Medium Height



## Medium Height – 3 Door



## Lockers



# **LEG OPTIONS**





# SCREEN OPTIONS





30 Mm Double Skin Screen

## **MODESTY OPTIONS**



## TABLE TOP PROFILE





## WHERE QUALITY IS BUILT

A look inside our manufacturing facility











### **OUR HAPPY CLIENTELE**



# HERE'S WHAT OUR CUSTOMERS HAVE TO SAY

The workstations were designed to the needs and specifications of our Clients. The chairs are ergonomically designed for comfort without compromising on aesthetics. Very happy with