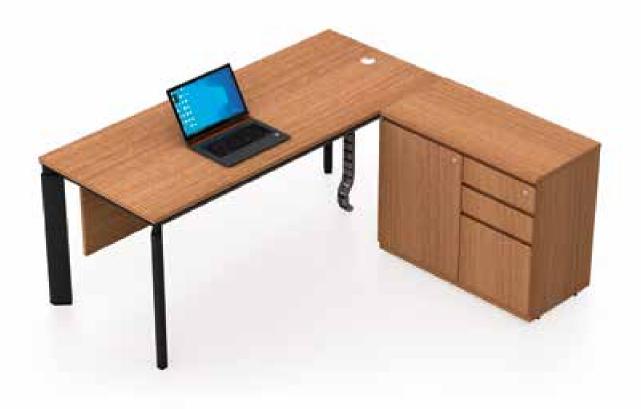

-face aluminium extrusion placed at an inclined position towards the end of the tabletop with connecting beams also made up of Aluminium extrusion, both are connected with Die-cast connectors.





## Meeting Table



# <u>Confere</u>nce Table



## Cabin Table with Side Storage



Cabin Table with Side Storage



# TUSKER - ZERO WELDING

Looking to hire strong, sturdy and durable office furniture, here you go. This bulky-looking furniture has the Leg Verticals made up of a 5-face aluminium extrusion and placed at an inclined position towards the end of the tabletop with connecting beams also made up of Aluminium extrusion, both are connected with Die-cast connectors.





## Meeting Table



# <u>Confere</u>nce Table



## <u>Cabin with Side Storage</u>



<u>Cabin with Side Storage</u>



# CASTILLO

The extremely stylish and efficient range of furniture has Legs made up of Powder coated ERW Triangle-shaped special tubes with seamless welding forming a loop with levellers for height adjustments. Connected with cross beams with C Clamp for stability, these are durable and fashionable office furniture.





# <u>Linear S</u>haring Workstation



### L Shape Non Sharing Workstation



<u>Linear N</u>on Sharing Workstation



## Cabin Table with Side Storage



## Meeting Table





## <u>Confere</u>nce Table



# VIVO 50

Our extremely stylish and classy range of office furniture, VIVO 50, is surely the furniture that is a conversation starter. It's easy to assemble and looks elegant. These ergonomic furniture ensures comfortable seating for long hours.



# <u>Linear S</u>h