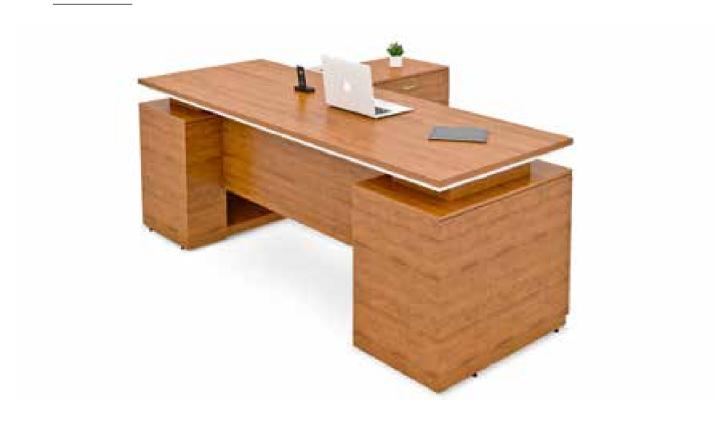

haring Workstation



#### L Shape Non Sharing Workstation



## <u>Linear N</u>on Sharing Workstation







## <u>Linear N</u>on Sharing Workstation



# HAT

Our motorised Height Adjustable Tables are great office furniture to enhance your sitting posture, productivity and health. These easy-to-install furniture are the best for ergonomic office furniture solutions.



#### Height Adjustable Sharing Workstation



Height Adjustable Motorised Table



#### Height Adjustable Manual Table



Height Adjustable Motorised "L" Table



## LOOSE FURNITURES

Furniture that fits your needs. Made of engineered wood, these loose furniture look neat in your office space and are standalone furniture. It's extremely easy to install these furniture.



## Alpha



## Alpha



## Exotica



## Exotica



## Impact PD



## Impact WS



## Elegant



## <u>Inspirati</u>on



## Sapphire



## Aristo



## Milano



# Liberty



## Dassle RD



# Dassle SQ



## Orion



## Elite



## Discussion Table Flat Base Leg



Discussion / Café Table



## Lab Table











## Low Height



# STORAGES

## Medium Height



## Medium Height – 3 Door



## Lockers



# **LEG OPTIONS**





# SCREEN OPTIONS





30 Mm Double Skin Screen

## **MODESTY OPTIONS**



## TABLE TOP PROFILE





## WHERE QUALITY IS BUILT

A look inside our manufacturing facility











### **OUR HAPPY CLIENTELE**



# HERE'S WHAT OUR CUSTOMERS HAVE TO SAY

The workstations were designed to the needs and specifications of our Clients. The chairs are ergonomically designed for comfort without compromising on aesthetics.