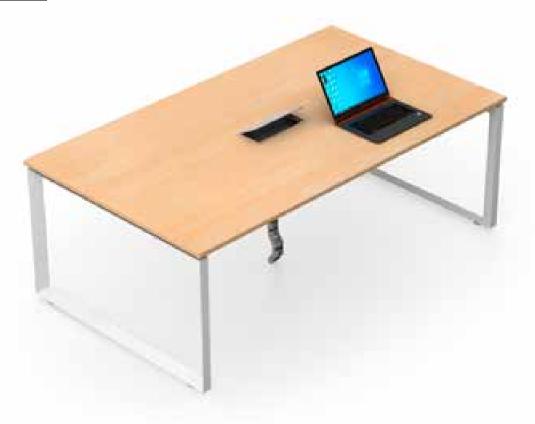

trusion and placed at an inclined position towards the end of the tabletop with connecting beams also made up of Aluminium extrusion, both are connected with Die-cast connectors.





## Meeting Table



# <u>Confere</u>nce Table



## <u>Cabin with Side Storage</u>



<u>Cabin with Side Storage</u>



# CASTILLO

The extremely stylish and efficient range of furniture has Legs made up of Powder coated ERW Triangle-shaped special tubes with seamless welding forming a loop with levellers for height adjustments. Connected with cross beams with C Clamp for stability, these are durable and fashionable office furniture.





# <u>Linear S</u>haring Workstation



### L Shape Non Sharing Workstation



<u>Linear N</u>on Sharing Workstation



## Cabin Table with Side Storage



## Meeting Table





## <u>Confere</u>nce Table



# VIVO 50

Our extremely stylish and classy range of office furniture, VIVO 50, is surely the furniture that is a conversation starter. It's easy to assemble and looks elegant. These ergonomic furniture ensures comfortable seating for long hours.



# <u>Linear S</u>haring Workstation



#### L Shape Non Sharing Workstation



## <u>Linear N</u>on Sharing Workstation







## <u>Linear N</u>on Sharing Workstation



# HAT

Our motorised Height Adjustable Tables are great office furniture to enhance your sitting posture, productivity and health. These easy-to-install furniture are the best for ergonomic office furniture solutions.



#### Height Adjustable Sharing Workstation



Height Adjustable Motorised Table



#### Height Adjustable Manual Table



He