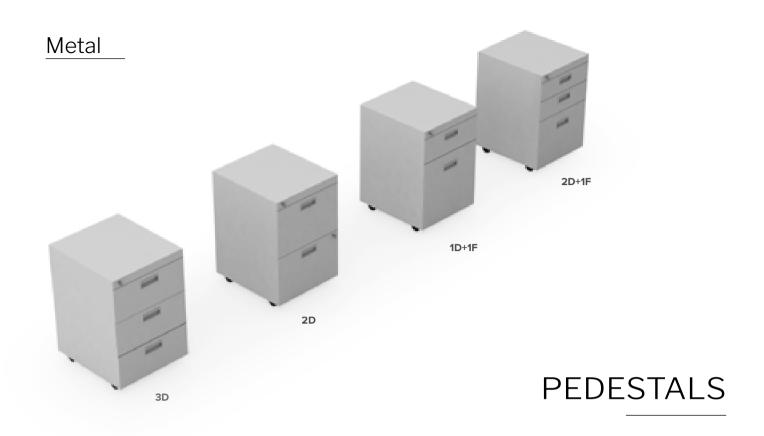

oductivity and health. These easy-to-install furniture are the best for ergonomic office furniture solutions.



#### Height Adjustable Sharing Workstation



Height Adjustable Motorised Table



#### Height Adjustable Manual Table



Height Adjustable Motorised "L" Table



## LOOSE FURNITURES

Furniture that fits your needs. Made of engineered wood, these loose furniture look neat in your office space and are standalone furniture. It's extremely easy to install these furniture.



## Alpha



## Alpha



## Exotica



## Exotica



## Impact PD



## Impact WS



## Elegant



## <u>Inspirati</u>on



## Sapphire



## Aristo



## Milano



# Liberty



## Dassle RD



# Dassle SQ



## Orion



## Elite



## Discussion Table Flat Base Leg



Discussion / Café Table



## Lab Table











## Low Height



# STORAGES

## Medium Height



## Medium Height – 3 Door



## Lockers



# **LEG OPTIONS**





# SCREEN OPTIONS





30 Mm Double Skin Screen

## **MODESTY OPTIONS**



## TABLE TOP PROFILE





## WHERE QUALITY IS BUILT

A look inside our manufacturing facility











### **OUR HAPPY CLIENTELE**



# HERE'S WHAT OUR CUSTOMERS HAVE TO SAY

The workstations were designed to the needs and specifications of our Clients. The chairs are ergonomically designed for comfort without compromising on aesthetics. Very happy with the after installation and support team. Will look forward for more opportunities to work with your establishment in the near future.

- Mr. Babu Reddy Chairman, MBR Group

Ergoline products are at par with some of the better brands I know. Thei