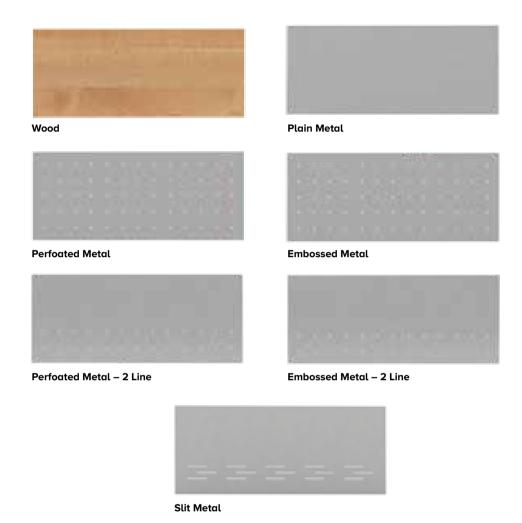

#### Height Adjustable Manual Table



Height Adjustable Motorised "L" Table



## LOOSE FURNITURES

Furniture that fits your needs. Made of engineered wood, these loose furniture look neat in your office space and are standalone furniture. It's extremely easy to install these furniture.



## Alpha



## Alpha



## Exotica



## Exotica



## Impact PD



## Impact WS



## Elegant



## <u>Inspirati</u>on



## Sapphire



## Aristo



## Milano



# Liberty



## Dassle RD



# Dassle SQ



## Orion



## Elite



## Discussion Table Flat Base Leg



Discussion / Café Table



## Lab Table











## Low Height



# STORAGES

## Medium Height



## Medium Height – 3 Door



## Lockers



# **LEG OPTIONS**





# SCREEN OPTIONS





30 Mm Double Skin Screen

## **MODESTY OPTIONS**



## TABLE TOP PROFILE





## WHERE QUALITY IS BUILT

A look inside our manufacturing facility











### **OUR HAPPY CLIENTELE**



# HERE'S WHAT OUR CUSTOMERS HAVE TO SAY

The workstations were designed to the needs and specifications of our Clients. The chairs are ergonomically designed for comfort without compromising on aesthetics. Very happy with the after installation and support team. Will look forward for more opportunities to work with your establishment in the near future.

- Mr. Babu Reddy Chairman, MBR Group

Ergoline products are at par with some of the better brands I know. Their quality is great and the team is very prompt in meeting project demands. Wish them good luck in future endeavors.

- Mr. T.V Rao Associate Vice President (Infrastructure Dept.), GMR Group

A Ve