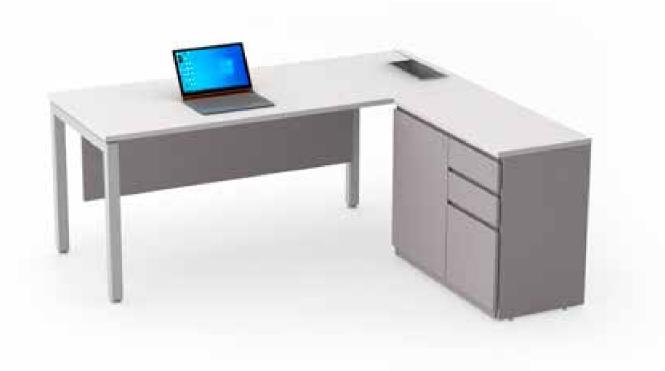

| Modesty Options  | 89 |

|  | Grandeur 20          |
|--|----------------------|
|  | Sleek42              |
|  | Castillo54           |
|  | Loose Furinutures 70 |
|  | Leg Options86        |
|  |                      |



## CONSOLAR - ECONOMY MODEL

These stylish ranges of furniture with straight legs are made up of Powder coated ERW Square tubes with seamless welding with levellers for height adjustments. Connected with cross beams with C Clamp for stability, our Consolar Model adds more elegance to your workspace.





## L Shape Sharing Workstation



## <u>L Shape</u> Sharing Workstation



### L Shape Non Sharing Workstation



## L Shape Non Sharing Workstation



### Linear Non Sharing Workstation



## <u>Linear N</u>on Sharing Workstation



## Cabin Table with Side Storage



## Cabin Table with Side Table



## Discussion Table



## Meeting Table



## <u>Confere</u>nce Table



# <u>Confere</u>nce Table



## **CONSOLAR ANGULAR**

Our Consolar Angular office furniture has Angular Legs made up of Powder coated ERW Square tubes with seamless welding with levellers for height adjustments. These are connected with cross beams with C Clamp for stability and durability.





### Linear Sharing Workstation



## Linear Sharing Workstation



#### Linear Non Sharing Workstation



## <u>Linear N</u>on Sharing Workstation



## L Shape Non Sharing Workstation



## L Shape Non Sharing Workstation



## Cabin Table with Side Storage



Cabin Table with Side Table



### Discussion Table



## Meeting Table



### Conference Table



### <u>Confere</u>nce Table



##