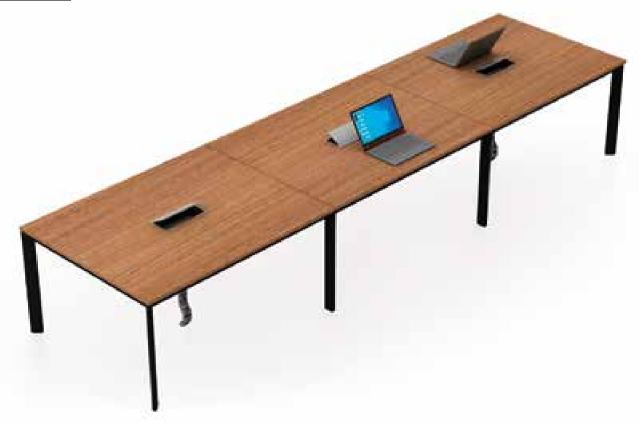

Table



## <u>Confere</u>nce Table



# SLEEK - NEGLIGIBLE WELDING

Our sleek and stylish range of office furniture in which the Leg Vertical is made up of Powder coated CRCA Slanted Angular with multiple bends connecting vertical and horizontal tubes with 90 Degree Aluminium Diecast. It also connects the Cross Beam made up of a  $50 \times 25$  ERW Steel Tube.





# Meeting Table



### Conference Table



Cabin Table with Side Storage



# SMART-ZERO WELDING

Explore our range of Smart Office Furniture in which the Leg Verticals are made up of 5-face aluminium extrusion placed at an inclined position towards the end of the tabletop with connecting beams also made up of Aluminium extrusion, both are connected with Die-cast connectors.





## Meeting Table



# <u>Confere</u>nce Table



## Cabin Table with Side Storage



Cabin Table with Side Storage



# TUSKER - ZERO WELDING

Looking to hire strong, sturdy and durable office furniture, here you go. This bulky-looking furniture has the Leg Verticals made up of a 5-face aluminium extrusion and placed at an inclined position towards the end of the tabletop with connecting beams also made up of Aluminium extrusion, both are connected with Die-cast connectors.





## Meeting Table



# <u>Confere</u>nce Table



## <u>Cabin with Side Storage</u>



<u>Cabin with Side Storage</u>



# CASTILLO

The extremely stylish and efficient range of furniture has Legs made up of Powder coated ERW Triangle-shaped special tubes with seamless welding forming a loop with levellers for height adjustments. Connected with cross beams with