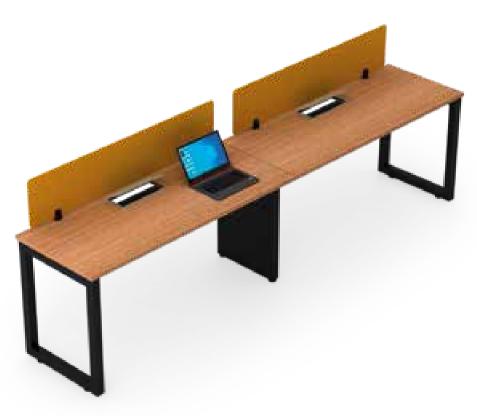

</u> Sharing Workstation



### L Shape Non Sharing Workstation



### <u>L Shape</u> Non Sharing Workstation



### Linear Non Sharing Workstation



## <u>Linear N</u>on Sharing Workstation



### Cabin Table with Side Storage



### Cabin Table with Side Table



## <u>Discussion Table</u>



## Meeting Table



### Conference Table



# <u>Confere</u>nce Table



## LOOP

Our Loop Series office furniture is designed for people who work in teams. The Legs are made up of Powder coated ERW square tubes with seamless welding forming a loop with levellers for height adjustments and are connected with cross beams with C Clamp for stability.





### Linear Sharing Workstation



<u>Linear S</u>haring Workstation



### Linear Non Sharing Workstation



<u>Linear N</u>on Sharing Workstation



#### L Shape Non Sharing Workstation



L Shape Non Sharing Workstation



#### Cabin Table with Side Storage



<u>Cabin Table</u> with Side Table



# Meeting Table



### Conference Table



## <u>Confere</u>nce Table



## SEQUENCE - NEGLIGIBLE WELDING

This practical range of office furniture has Legs made up of Powder coated ERW 40 x 40 Square tubes connecting vertical and horizontal tube with 90 Degree Aluminium Die-cast Connectors that also connects the Crossbeam made up of  $50 \times 25$  ERW Steel Tube. It also has an Additional Stabiliser Beam which is provided





### Linear Sharing Workstation





### Cabin Table with Side Storage



#### Cabin Table with Side Table



# Meeting Table



### Conference Table



## <u>Confere</u>nce Table



# SLEEK - NEGLIGIBLE WELDING

O