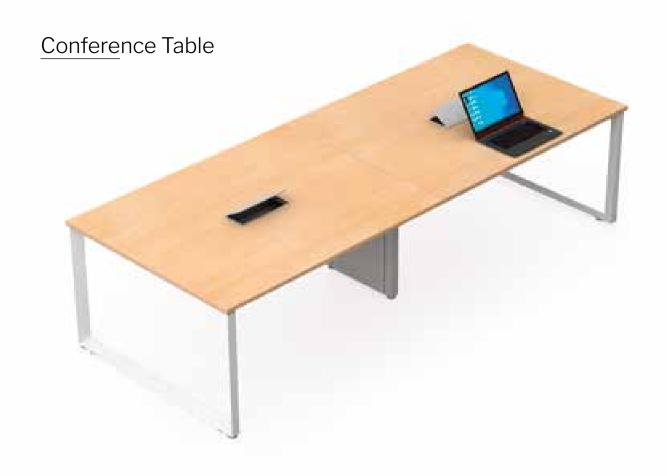

usion and placed at an inclined position towards the end of the tabletop with connecting beams also made up of Aluminium extrusion, both are connected with Die-cast connectors.





## Meeting Table



# <u>Confere</u>nce Table



## <u>Cabin with Side Storage</u>



<u>Cabin with Side Storage</u>



# CASTILLO

The extremely stylish and efficient range of furniture has Legs made up of Powder coated ERW Triangle-shaped special tubes with seamless welding forming a loop with levellers for height adjustments. Connected with cross beams with C Clamp for stability, these are durable and fashionable office furniture.





# <u>Linear S</u>haring Workstation



### L Shape Non Sharing Workstation



<u>Linear N</u>on Sharing Workstation



## Cabin Table with Side Storage



## Meeting Table





## <u>Confere</u>nce Table



# VIVO 50

Our extremely stylish and classy range of office furniture, VIVO 50, is surely the furniture that is a conversation starter. It's easy to assemble and looks elegant. These ergonomic furniture ensures comfortable seating for long hours.



# <u>Linear S</u>haring Workstation



#### L Shape Non Sharing Workstation



## <u>Linear N</u>on Sharing Workstation







## <u>Linear N</u>on Sharing Workstation



# HAT

Our motorised Height Adjustable Tables are great office furniture to enhance your sitting posture, productivity and health. These easy-to-install furniture are the best for ergonomic office furniture solutions.



#### Height Adjustable Sharing Workstation



Height Adjustable Motorised Table



#### Height Adjustable Manual Table



Heig