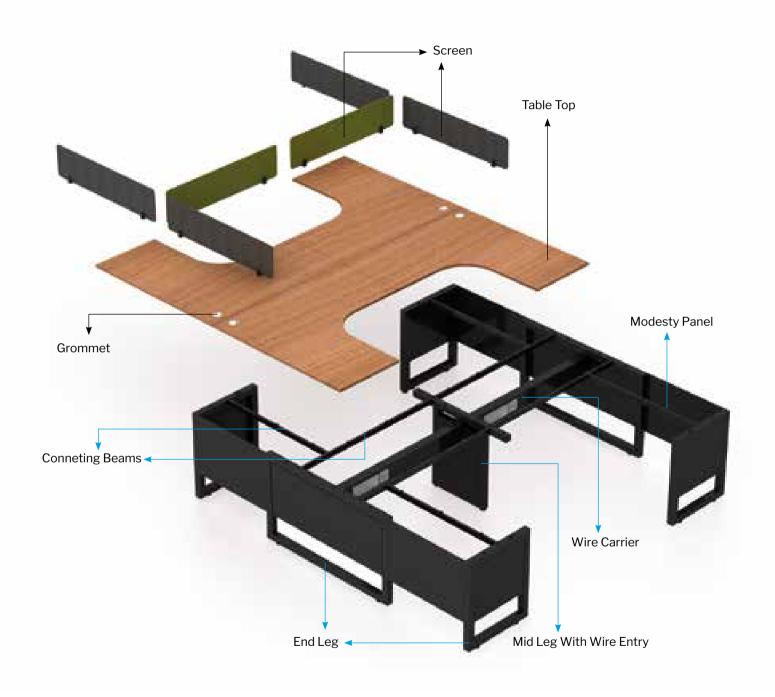

The furniture that makes working fun, is Connected with cross beams with C Clamp for stability.





### L Shape Sharing Workstation



## <u>L Shape</u> Sharing Workstation



### L Shape Non Sharing Workstation



### <u>L Shape</u> Non Sharing Workstation



### Linear Non Sharing Workstation



## <u>Linear N</u>on Sharing Workstation



### Cabin Table with Side Storage



### Cabin Table with Side Table



## <u>Discussion Table</u>



## Meeting Table



### Conference Table



# <u>Confere</u>nce Table



## LOOP

Our Loop Series office furniture is designed for people who work in teams. The Legs are made up of Powder coated ERW square tubes with seamless welding forming a loop with levellers for height adjustments and are connected with cross beams with C Clamp for stability.





### Linear Sharing Workstation



<u>Linear S</u>haring Workstation



### Linear Non Sharing Workstation



<u>Linear N</u>on Sharing Workstation



#### L Shape Non Sharing Workstation



L Shape Non Sharing Workstation



#### Cabin Table with Side Storage



<u>Cabin Table</u> with Side Table



# Meeting Table



### Conference Table



## <u>Confere</u>nce Table



## SEQUENCE - NEGLIGIBLE WELDING

This practical range of office furniture has Legs made up of Powder coated ERW 40 x 40 Square tubes connecting vertical and horizontal tube with 90 Degree Aluminium Die-cast Connectors that also connects the Crossbeam made up of  $50 \times 25$  ERW Steel Tube. It also has an Additional Stabiliser Beam which is provided





### Linear Sharing Workstation





### Cabin Table with Side S