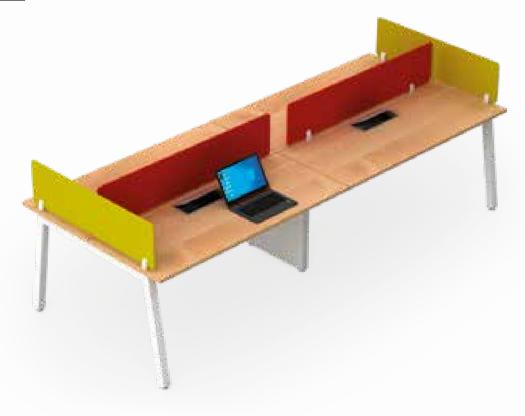

ur Consolar Model adds more elegance to your workspace.





## L Shape Sharing Workstation



## <u>L Shape</u> Sharing Workstation



### L Shape Non Sharing Workstation



## L Shape Non Sharing Workstation



### Linear Non Sharing Workstation



## <u>Linear N</u>on Sharing Workstation



## Cabin Table with Side Storage



## Cabin Table with Side Table



## Discussion Table



## Meeting Table



## <u>Confere</u>nce Table



# <u>Confere</u>nce Table



## **CONSOLAR ANGULAR**

Our Consolar Angular office furniture has Angular Legs made up of Powder coated ERW Square tubes with seamless welding with levellers for height adjustments. These are connected with cross beams with C Clamp for stability and durability.





### Linear Sharing Workstation



## Linear Sharing Workstation



#### Linear Non Sharing Workstation



## <u>Linear N</u>on Sharing Workstation



## L Shape Non Sharing Workstation



## L Shape Non Sharing Workstation



## Cabin Table with Side Storage



Cabin Table with Side Table



### Discussion Table



## Meeting Table



### Conference Table



### <u>Confere</u>nce Table



## **GRANDEUR**

Our Grandeur range of products is ergonomically designed luxury furniture. The Angular Legs are made up of Powder coated ERW round swage tubes with seamless welding with levellers for height adjustments. The furniture that makes working fun, is Connected with cross beams with C Clamp for stability.





### L Shape Sharing Workstation



## <u>L Shape</u> Sharing Workstation



### L Shape Non Sharing Workstation



### <u>L Shape</u> Non Sharing Works