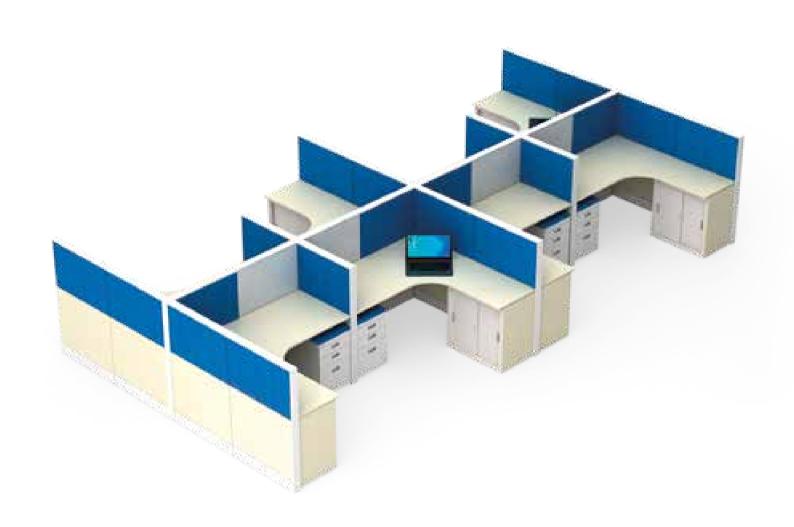

## L Shape Sharing Workstation

## <u>L Shape</u> Sharing Workstation

### L Shape Non Sharing Workstation

## L Shape Non Sharing Workstation