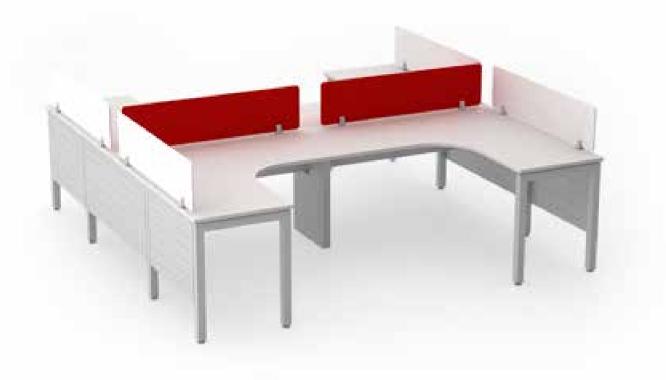

## **GRANDEUR**

Our Grandeur range of products is ergonomically designed luxury furniture. The Angular Legs are made up of Powder coated ERW round swage tubes with seamless welding with levellers for height adjustments. The furniture that makes working fun, is Connected with cross beams with C Clamp for stability.

### L Shape Sharing Workstation

## <u>L Shape</u> Sharing Workstation