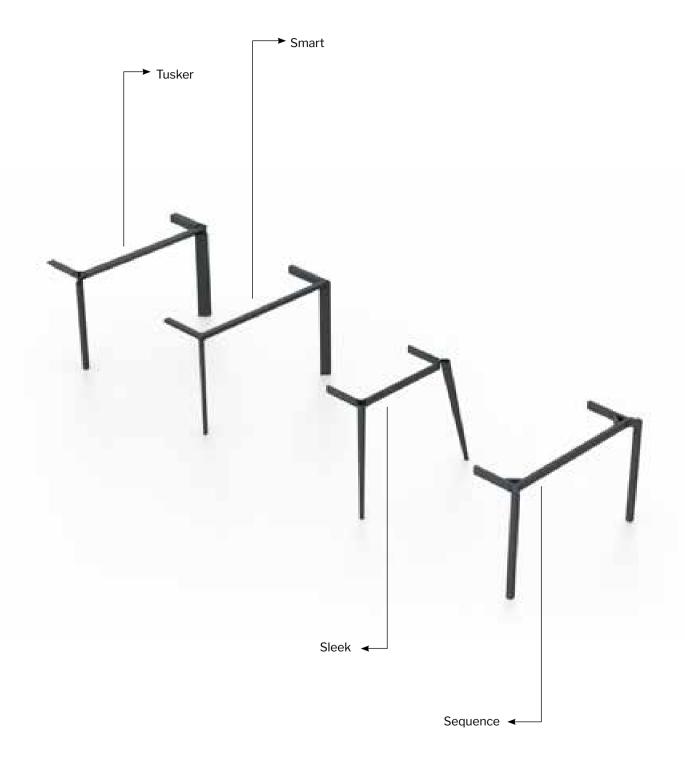

# SMART-ZERO WELDING

Explore our range of Smart Office Furniture in which the Leg Verticals are made up of 5-face aluminium extrusion placed at an inclined position towards the end of the tabletop with connecting beams also made up of Aluminium extrusion, both are connected with Die-cast connectors.

# TUSKER - ZERO WELDING

Looking to hire strong, sturdy and durable office furniture, here you go. This bulky-looking furniture has the Leg Verticals made up of a 5-face aluminium extrusion and placed at an inclined position towards the end of the tabletop with connecting beams also made up of Aluminium extrusion, both are connected with Die-cast connectors.

# SLEEK - NEGLIGIBLE WELDING

Our sleek and stylish range of office furniture in which the Leg Vertical is made up of Powder coated CRCA Slanted Angular with multiple bends connecting vertical and horizontal tubes with 90 Degree Aluminium Diecast. It also connects the Cross Beam made up of a  $50 \times 25$  ERW Steel Tube.

## SEQUENCE - NEGLIGIBLE WELDING

This practical range of office furniture has Legs made up of Powder coated ERW 40 x 40 Square tubes connecting vertical and horizontal tube with 90 Degree Aluminium Die-cast Connectors that also connects the Crossbeam made up of  $50 \times 25$  ERW Steel Tube. It also has an Additional Stabiliser Beam which is provided