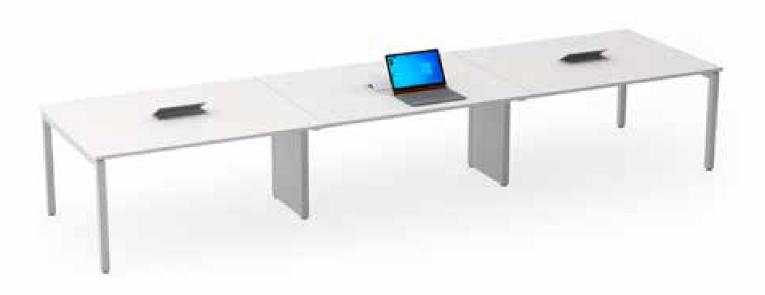

|
|  | Loose Furinutures 70 |
|  | Leg Options86        |
|  |                      |



## CONSOLAR - ECONOMY MODEL

These stylish ranges of furniture with straight legs are made up of Powder coated ERW Square tubes with seamless welding with levellers for height adjustments. Connected with cross beams with C Clamp for stability, our Consolar Model adds more elegance to your workspace.





## L Shape Sharing Workstation



## <u>L Shape</u> Sharing Workstation



### L Shape Non Sharing Workstation



## L Shape Non Sharing Workstation



### Linear Non Sharing Workstation



## <u>Linear N</u>on Sharing Workstation



## Cabin Table with Side Storage



## Cabin Table with Side Table



## Discussion Table



## Meeting Table



## <u>Confere</u>nce Table



# <u>Confere</u>nce Table



## **CONSOLAR ANGULAR**

Our Consolar Angular office furniture has Angular Legs made up of Powder coated ERW Square tubes with seamless welding with levellers for height adjustments. These are connected with cross beams with C Clamp for stability and durability.





### Linear Sharing Workstation



## Linear Sharing Workstation



#### Linear Non Sharing Workstation



## <u>Linear N</u>on Sharing Workstation



## L Shape Non Sharing Workstation



## L Shape Non Sharing Workstation



## Cabin Table with Side Storage



Cabin Table with Side Table



### Discussion Table



## Meeting Table



### Conference Table



### <u>Confere</u>nce Table



## **GRANDEUR**

Our Grandeur range of products is ergonomically designed luxury furniture. The Angular Legs are made up of Powder coated