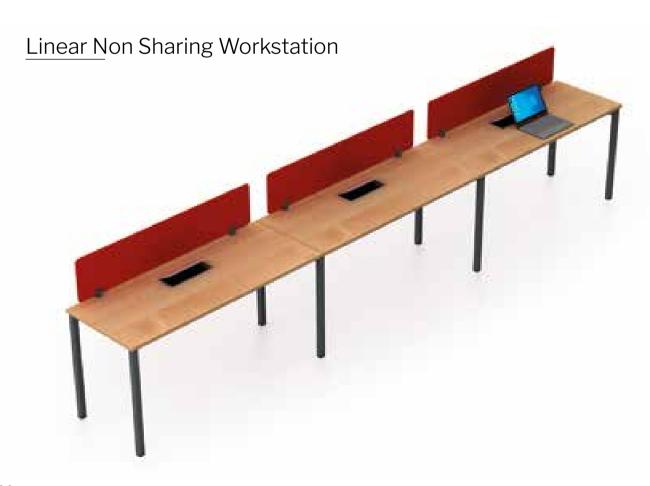

th C Clamp for stability.





### Linear Sharing Workstation



<u>Linear S</u>haring Workstation



### Linear Non Sharing Workstation



<u>Linear N</u>on Sharing Workstation



#### L Shape Non Sharing Workstation



L Shape Non Sharing Workstation



#### Cabin Table with Side Storage



<u>Cabin Table</u> with Side Table



# Meeting Table



### Conference Table



## <u>Confere</u>nce Table



## SEQUENCE - NEGLIGIBLE WELDING

This practical range of office furniture has Legs made up of Powder coated ERW 40 x 40 Square tubes connecting vertical and horizontal tube with 90 Degree Aluminium Die-cast Connectors that also connects the Crossbeam made up of  $50 \times 25$  ERW Steel Tube. It also has an Additional Stabiliser Beam which is provided





### Linear Sharing Workstation





### Cabin Table with Side Storage



#### Cabin Table with Side Table



# Meeting Table



### Conference Table



## <u>Confere</u>nce Table



# SLEEK - NEGLIGIBLE WELDING

Our sleek and stylish range of office furniture in which the Leg Vertical is made up of Powder coated CRCA Slanted Angular with multiple bends connecting vertical and horizontal tubes with 90 Degree Aluminium Diecast. It also connects the Cross Beam made up of a  $50 \times 25$  ERW Steel Tube.





# Meeting Table



### Conference Table



Cabin Table with Side Storage



# SMART-ZERO WELDING

Explore our range of Smart Office Furniture in which the Leg Verticals are made up of 5-face aluminium extrusion placed at an inclined position towards the end of the tabletop with connecting beams also made up of Aluminium