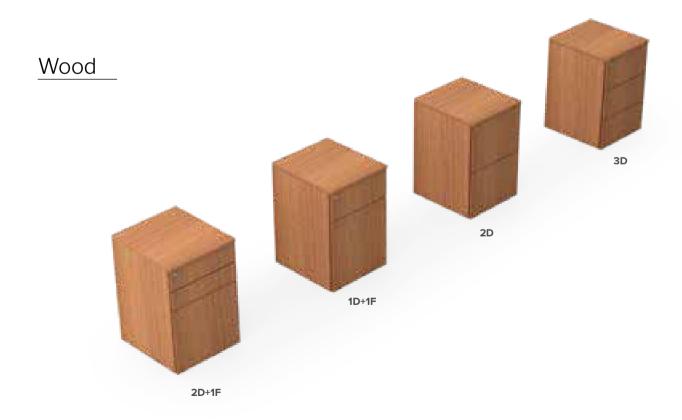

vity and health. These easy-to-install furniture are the best for ergonomic office furniture solutions.



#### Height Adjustable Sharing Workstation



Height Adjustable Motorised Table



#### Height Adjustable Manual Table



Height Adjustable Motorised "L" Table



## LOOSE FURNITURES

Furniture that fits your needs. Made of engineered wood, these loose furniture look neat in your office space and are standalone furniture. It's extremely easy to install these furniture.



## Alpha



## Alpha



## Exotica



## Exotica



## Impact PD



## Impact WS



## Elegant



## <u>Inspirati</u>on



## Sapphire



## Aristo



## Milano



# Liberty



## Dassle RD



# Dassle SQ



## Orion



## Elite



## Discussion Table Flat Base Leg



Discussion / Café Table



## Lab Table











## Low Height



# STORAGES

## Medium Height



## Medium Height – 3 Door



## Lockers



# **LEG OPTIONS**





# SCREEN OPTIONS





30 Mm Double Skin Screen

## **MODESTY OPTIONS**



## TABLE TOP PROFILE





## WHERE QUALITY IS BUILT

A look inside our manufacturing facility











### **OUR HAPPY CLIENTELE**



# HERE'S WHAT OUR CUSTOMERS HAVE TO SAY

The workstations were designed to the needs and specifications of our Clients. The chairs are ergonomically designed for comfort without compromising on aesthetics. Very happy with the after installation and support team. Will look forward for more opportunities to work with your establishment in the near future.

- Mr. Babu Reddy Chairman, MBR Group

Ergoline products are at par with some of the better brands I know. Their qual