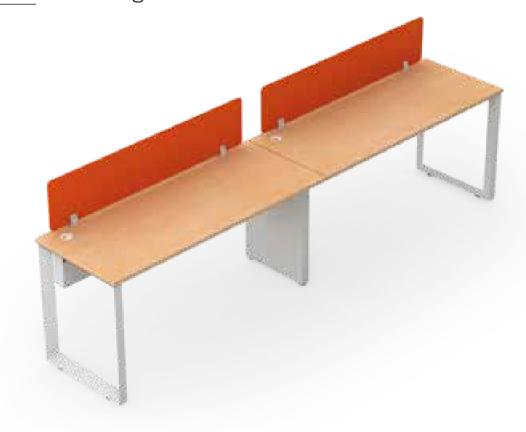

e has the Leg Verticals made up of a 5-face aluminium extrusion and placed at an inclined position towards the end of the tabletop with connecting beams also made up of Aluminium extrusion, both are connected with Die-cast connectors.





## Meeting Table



# <u>Confere</u>nce Table



## <u>Cabin with Side Storage</u>



<u>Cabin with Side Storage</u>



# CASTILLO

The extremely stylish and efficient range of furniture has Legs made up of Powder coated ERW Triangle-shaped special tubes with seamless welding forming a loop with levellers for height adjustments. Connected with cross beams with C Clamp for stability, these are durable and fashionable office furniture.





# <u>Linear S</u>haring Workstation



### L Shape Non Sharing Workstation



<u>Linear N</u>on Sharing Workstation



## Cabin Table with Side Storage



## Meeting Table





## <u>Confere</u>nce Table



# VIVO 50

Our extremely stylish and classy range of office furniture, VIVO 50, is surely the furniture that is a conversation starter. It's easy to assemble and looks elegant. These ergonomic furniture ensures comfortable seating for long hours.



# <u>Linear S</u>haring Workstation



#### L Shape Non Sharing Workstation



## <u>Linear N</u>on Sharing Workstation







## <u>Linear N</u>on Sharing Workstation



# HAT

Our motorised Height Adjustable Tables are great office furniture to enhance your sitting posture, productivity and health. These easy-to-install furniture are the best for ergonomic office furniture solutions.



#### Height Adjustable Sharing Workstation



Height Adjustable Moto