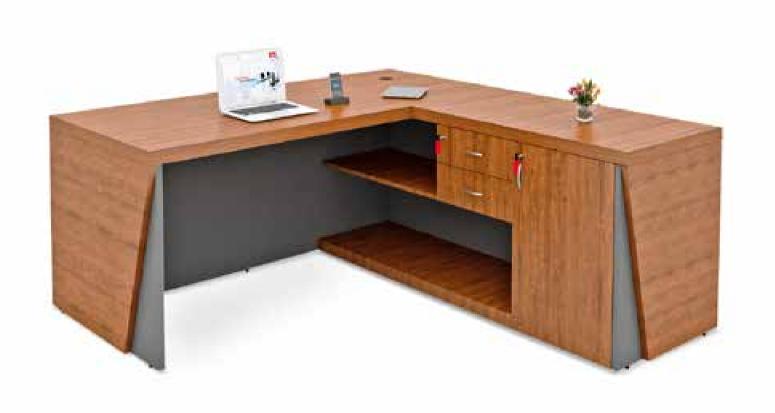

ortable seating for long hours.



# <u>Linear S</u>haring Workstation



#### L Shape Non Sharing Workstation



## <u>Linear N</u>on Sharing Workstation







## <u>Linear N</u>on Sharing Workstation



# HAT

Our motorised Height Adjustable Tables are great office furniture to enhance your sitting posture, productivity and health. These easy-to-install furniture are the best for ergonomic office furniture solutions.



#### Height Adjustable Sharing Workstation



Height Adjustable Motorised Table



#### Height Adjustable Manual Table



Height Adjustable Motorised "L" Table



## LOOSE FURNITURES

Furniture that fits your needs. Made of engineered wood, these loose furniture look neat in your office space and are standalone furniture. It's extremely easy to install these furniture.



## Alpha



## Alpha



## Exotica



## Exotica



## Impact PD



## Impact WS



## Elegant



## <u>Inspirati</u>on



## Sapphire



## Aristo



## Milano



# Liberty



## Dassle RD



# Dassle SQ



## Orion



## Elite



## Discussion Table Flat Base Leg



Discussion / Café Table



## Lab Table











## Low Height



# STORAGES

## Medium Height



## Medium Height – 3 Door



## Lockers



# **LEG OPTIONS**





# SCREEN OPTIONS





30 Mm Double Skin Screen

## **MODESTY OPTIONS**



## TABLE TOP PROFILE





## WHERE QUALITY IS BUILT

A look inside our manufacturing facility











### **OUR HAPPY CLIENTELE**



# HERE'S WHAT OUR CUSTOMERS HAVE TO SAY

The workstations were designed to the needs and specifications of our Clients. The chairs are ergonomically desi