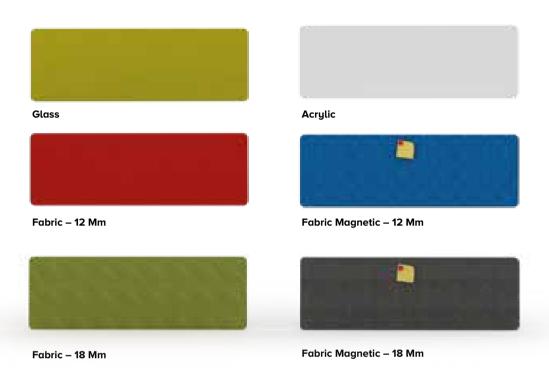

ng Workstation



Height Adjustable Motorised Table



#### Height Adjustable Manual Table



Height Adjustable Motorised "L" Table



## LOOSE FURNITURES

Furniture that fits your needs. Made of engineered wood, these loose furniture look neat in your office space and are standalone furniture. It's extremely easy to install these furniture.



## Alpha



## Alpha



## Exotica



## Exotica



## Impact PD



## Impact WS



## Elegant



## <u>Inspirati</u>on



## Sapphire



## Aristo



## Milano



# Liberty



## Dassle RD



# Dassle SQ



## Orion



## Elite



## Discussion Table Flat Base Leg



Discussion / Café Table



## Lab Table











## Low Height



# STORAGES

## Medium Height



## Medium Height – 3 Door



## Lockers



# **LEG OPTIONS**





# SCREEN OPTIONS





30 Mm Double Skin Screen

## **MODESTY OPTIONS**



## TABLE TOP PROFILE





## WHERE QUALITY IS BUILT

A look inside our manufacturing facility











### **OUR HAPPY CLIENTELE**



# HERE'S WHAT OUR CUSTOMERS HAVE TO SAY

The workstations were designed to the needs and specifications of our Clients. The chairs are ergonomically designed for comfort without compromising on aesthetics. Very happy with the after installation and support team. Will look forward for more opportunities to work with your establishment in the near future.

- Mr. Babu Reddy Chairman, MBR Group

Ergoline products are at par with some of the better brands I know. Their quality is great and the team is very prompt in meeting project demands. Wish them good luck in future endeavors.

- Mr. T.V Rao Associate