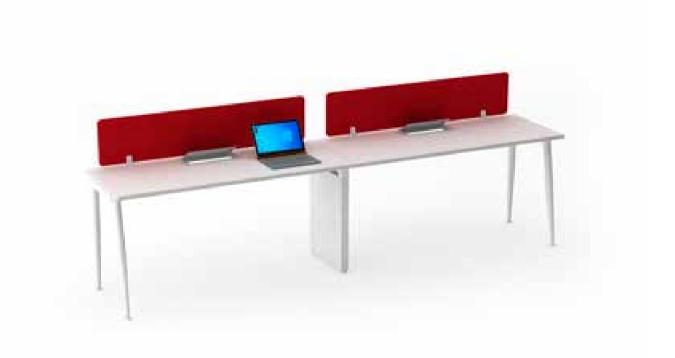

Shape Non Sharing Workstation



## L Shape Non Sharing Workstation



## Cabin Table with Side Storage



Cabin Table with Side Table



### Discussion Table



## Meeting Table



### Conference Table



### <u>Confere</u>nce Table



## **GRANDEUR**

Our Grandeur range of products is ergonomically designed luxury furniture. The Angular Legs are made up of Powder coated ERW round swage tubes with seamless welding with levellers for height adjustments. The furniture that makes working fun, is Connected with cross beams with C Clamp for stability.





### L Shape Sharing Workstation



## <u>L Shape</u> Sharing Workstation



### L Shape Non Sharing Workstation



### <u>L Shape</u> Non Sharing Workstation



### Linear Non Sharing Workstation



## <u>Linear N</u>on Sharing Workstation



### Cabin Table with Side Storage



### Cabin Table with Side Table



## <u>Discussion Table</u>



## Meeting Table



### Conference Table



# <u>Confere</u>nce Table



## LOOP

Our Loop Series office furniture is designed for people who work in teams. The Legs are made up of Powder coated ERW square tubes with seamless welding forming a loop with levellers for height adjustments and are connected with cross beams with C Clamp for stability.





### Linear Sharing Workstation



<u>Linear S</u>haring Workstation



### Linear Non Sharing Workstation



<u>Linear N</u>on Sharing Workstation



#### L Shape Non Sharing Workstation



L Shape Non Sharing Workstation



#### Cabin Table with Side Storage



<u>Cabin Table</u> with Side Table



# Meeting Table



### Conference Table