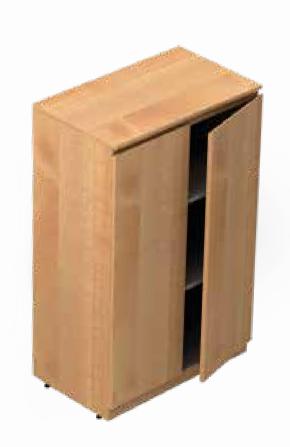

are the best for ergonomic office furniture solutions.



#### Height Adjustable Sharing Workstation



Height Adjustable Motorised Table



#### Height Adjustable Manual Table



Height Adjustable Motorised "L" Table



## LOOSE FURNITURES

Furniture that fits your needs. Made of engineered wood, these loose furniture look neat in your office space and are standalone furniture. It's extremely easy to install these furniture.



## Alpha



## Alpha



## Exotica



## Exotica



## Impact PD



## Impact WS



## Elegant



## <u>Inspirati</u>on



## Sapphire



## Aristo



## Milano



# Liberty



## Dassle RD



# Dassle SQ



## Orion



## Elite



## Discussion Table Flat Base Leg



Discussion / Café Table



## Lab Table











## Low Height



# STORAGES

## Medium Height



## Medium Height – 3 Door



## Lockers



# **LEG OPTIONS**





# SCREEN OPTIONS





30 Mm Double Skin Screen

## **MODESTY OPTIONS**



## TABLE TOP PROFILE





## WHERE QUALITY IS BUILT

A look inside our manufacturing facility











### **OUR HAPPY CLIENTELE**



# HERE'S WHAT OUR CUSTOMERS HAVE TO SAY

The workstations were designed to the needs and specifications of our Clients. The chairs are ergonomically designed for comfort without compromising on aesthetics. Very happy with the after installation and support team. Will look forward for more opportunities to work with your establishment in the near future.

- Mr. Babu Reddy Chairman, MBR Group

Ergoline products are at par with some of the better brands I know. Their quality is great and the team is very prompt in meeti