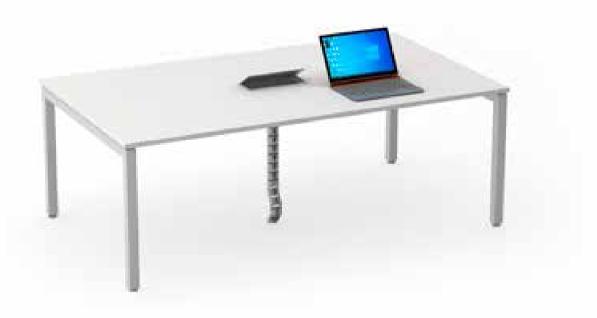

----|
|  | Sleek42              |
|  | Castillo54           |
|  | Loose Furinutures 70 |
|  | Leg Options86        |
|  |                      |



## CONSOLAR - ECONOMY MODEL

These stylish ranges of furniture with straight legs are made up of Powder coated ERW Square tubes with seamless welding with levellers for height adjustments. Connected with cross beams with C Clamp for stability, our Consolar Model adds more elegance to your workspace.





## L Shape Sharing Workstation



## <u>L Shape</u> Sharing Workstation



### L Shape Non Sharing Workstation



## L Shape Non Sharing Workstation



### Linear Non Sharing Workstation



## <u>Linear N</u>on Sharing Workstation



## Cabin Table with Side Storage



## Cabin Table with Side Table



## Discussion Table



## Meeting Table



## <u>Confere</u>nce Table



# <u>Confere</u>nce Table



## **CONSOLAR ANGULAR**

Our Consolar Angular office furniture has Angular Legs made up of Powder coated ERW Square tubes with seamless welding with levellers for height adjustments. These are connected with cross beams with C Clamp for stability and durability.





### Linear Sharing Workstation



## Linear Sharing Workstation



#### Linear Non Sharing Workstation



## <u>Linear N</u>on Sharing Workstation



## L Shape Non Sharing Workstation



## L Shape Non Sharing Workstation



## Cabin Table with Side Storage



Cabin Table with Side Table



### Discussion Table



## Meeting Table



### Conference Table



### <u>Confere</u>nce Table



## **GRANDEUR**

Our Grandeur range of products is ergonomically designed luxur