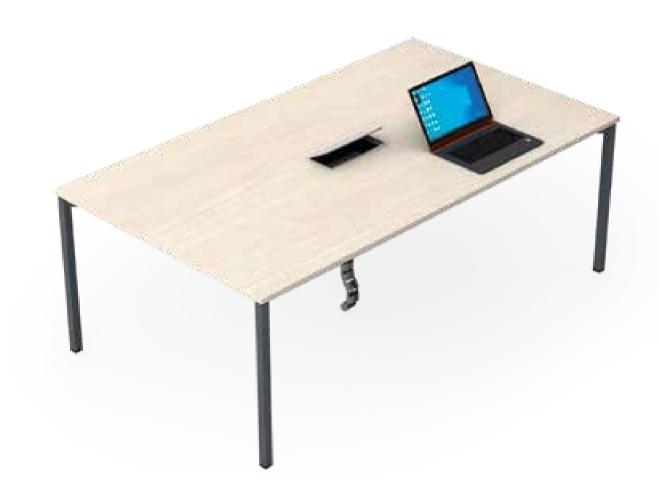

tation



### Linear Non Sharing Workstation



<u>Linear N</u>on Sharing Workstation



#### L Shape Non Sharing Workstation



L Shape Non Sharing Workstation



#### Cabin Table with Side Storage



<u>Cabin Table</u> with Side Table



# Meeting Table



### Conference Table



## <u>Confere</u>nce Table



## SEQUENCE - NEGLIGIBLE WELDING

This practical range of office furniture has Legs made up of Powder coated ERW 40 x 40 Square tubes connecting vertical and horizontal tube with 90 Degree Aluminium Die-cast Connectors that also connects the Crossbeam made up of  $50 \times 25$  ERW Steel Tube. It also has an Additional Stabiliser Beam which is provided





### Linear Sharing Workstation





### Cabin Table with Side Storage



#### Cabin Table with Side Table



# Meeting Table



### Conference Table



## <u>Confere</u>nce Table



# SLEEK - NEGLIGIBLE WELDING

Our sleek and stylish range of office furniture in which the Leg Vertical is made up of Powder coated CRCA Slanted Angular with multiple bends connecting vertical and horizontal tubes with 90 Degree Aluminium Diecast. It also connects the Cross Beam made up of a  $50 \times 25$  ERW Steel Tube.





# Meeting Table



### Conference Table



Cabin Table with Side Storage



# SMART-ZERO WELDING

Explore our range of Smart Office Furniture in which the Leg Verticals are made up of 5-face aluminium extrusion placed at an inclined position towards the end of the tabletop with connecting beams also made up of Aluminium extrusion, both are connected with Die-cast connectors.





## Meeting Table



# <u>Confe