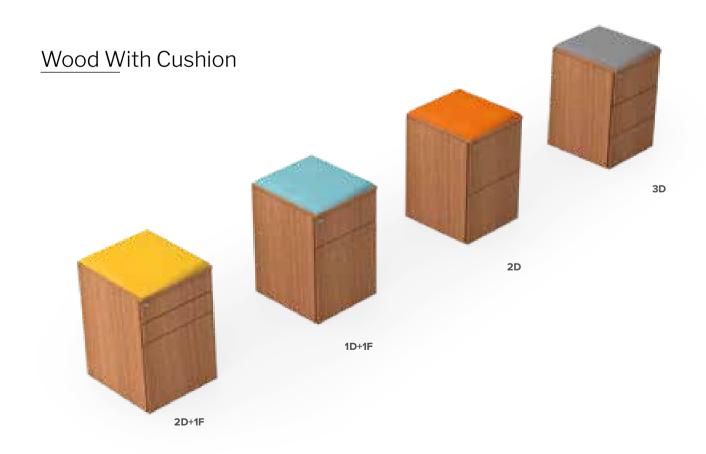

uctivity and health. These easy-to-install furniture are the best for ergonomic office furniture solutions.



#### Height Adjustable Sharing Workstation



Height Adjustable Motorised Table



#### Height Adjustable Manual Table



Height Adjustable Motorised "L" Table



## LOOSE FURNITURES

Furniture that fits your needs. Made of engineered wood, these loose furniture look neat in your office space and are standalone furniture. It's extremely easy to install these furniture.



## Alpha



## Alpha



## Exotica



## Exotica



## Impact PD



## Impact WS



## Elegant



## <u>Inspirati</u>on



## Sapphire



## Aristo



## Milano



# Liberty



## Dassle RD



# Dassle SQ



## Orion



## Elite



## Discussion Table Flat Base Leg



Discussion / Café Table



## Lab Table











## Low Height



# STORAGES

## Medium Height



## Medium Height – 3 Door



## Lockers



# **LEG OPTIONS**





# SCREEN OPTIONS





30 Mm Double Skin Screen

## **MODESTY OPTIONS**



## TABLE TOP PROFILE





## WHERE QUALITY IS BUILT

A look inside our manufacturing facility











### **OUR HAPPY CLIENTELE**



# HERE'S WHAT OUR CUSTOMERS HAVE TO SAY

The workstations were designed to the needs and specifications of our Clients. The chairs are ergonomically designed for comfort without compromising on aesthetics. Very happy with the after installation and support team. Will look forward for more opportunities to work with your establishment in the near future.

- Mr. Babu Reddy Chairman, MBR Group

Ergoline products are at par with some of the better brands I know. Their