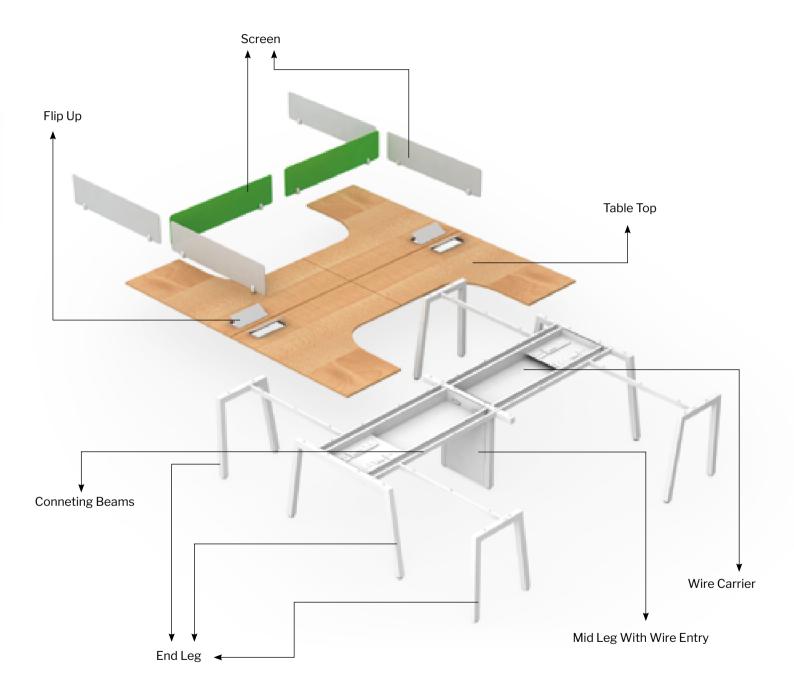

# SCREEN OPTIONS

30 Mm Double Skin Screen

## **MODESTY OPTIONS**

## TABLE TOP PROFILE