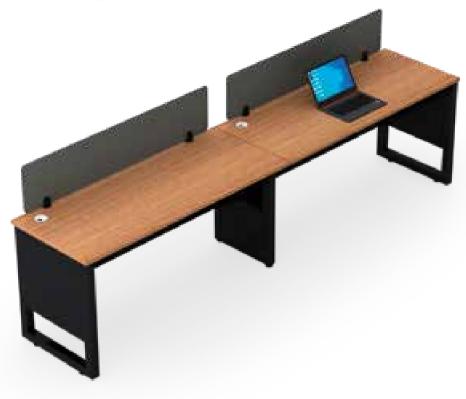

hape Sharing Workstation



## <u>L Shape</u> Sharing Workstation



### L Shape Non Sharing Workstation



### <u>L Shape</u> Non Sharing Workstation



### Linear Non Sharing Workstation



## <u>Linear N</u>on Sharing Workstation



### Cabin Table with Side Storage



### Cabin Table with Side Table



## <u>Discussion Table</u>



## Meeting Table



### Conference Table



# <u>Confere</u>nce Table



## LOOP

Our Loop Series office furniture is designed for people who work in teams. The Legs are made up of Powder coated ERW square tubes with seamless welding forming a loop with levellers for height adjustments and are connected with cross beams with C Clamp for stability.





### Linear Sharing Workstation



<u>Linear S</u>haring Workstation



### Linear Non Sharing Workstation



<u>Linear N</u>on Sharing Workstation



#### L Shape Non Sharing Workstation



L Shape Non Sharing Workstation



#### Cabin Table with Side Storage



<u>Cabin Table</u> with Side Table



# Meeting Table



### Conference Table



## <u>Confere</u>nce Table



## SEQUENCE - NEGLIGIBLE WELDING

This practical range of office furniture has Legs made up of Powder coated ERW 40 x 40 Square tubes connecting vertical and horizontal tube with 90 Degree Aluminium Die-cast Connectors that also connects the Crossbeam made up of  $50 \times 25$  ERW Steel Tube. It also has an Additional Stabiliser Beam which is provided





### Linear Sharing Workstation





### Cabin Table with Side Storage



#### Cabin Table with Side Table



# Meeting Table



### Conference Table



## <u>Confere</u>nce