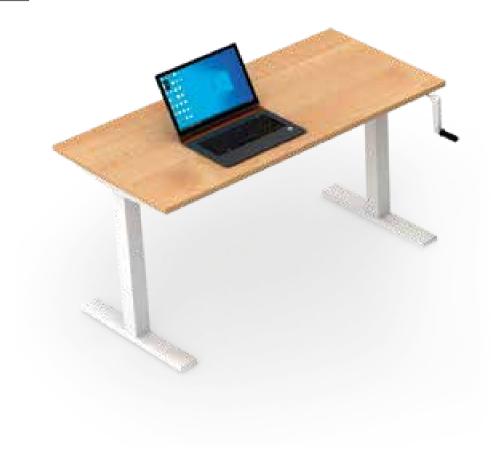

# HAT

Our motorised Height Adjustable Tables are great office furniture to enhance your sitting posture, productivity and health. These easy-to-install furniture are the best for ergonomic office furniture solutions.

#### Height Adjustable Sharing Workstation

Height Adjustable Motorised Table

#### Height Adjustable Manual Table

Height Adjustable Motorised "L" Table