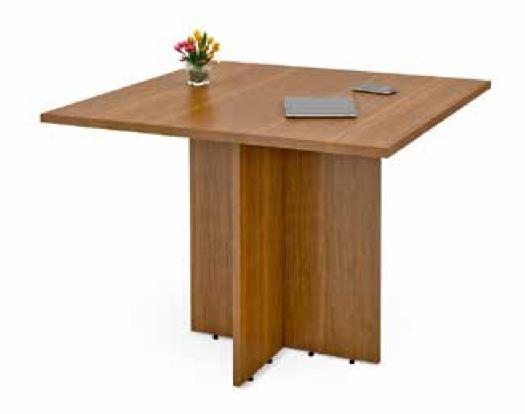

HAT

Our motorised Height Adjustable Tables are great office furniture to enhance your sitting posture, productivity and health. These easy-to-install furniture are the best for ergonomic office furniture solutions.



#### Height Adjustable Sharing Workstation



Height Adjustable Motorised Table



#### Height Adjustable Manual Table



Height Adjustable Motorised "L" Table



## LOOSE FURNITURES

Furniture that fits your needs. Made of engineered wood, these loose furniture look neat in your office space and are standalone furniture. It's extremely easy to install these furniture.



## Alpha



## Alpha



## Exotica



## Exotica



## Impact PD



## Impact WS



## Elegant



## <u>Inspirati</u>on



## Sapphire



## Aristo



## Milano



# Liberty



## Dassle RD



# Dassle SQ



## Orion



## Elite



## Discussion Table Flat Base Leg



Discussion / Café Table



## Lab Table











## Low Height



# STORAGES

## Medium Height



## Medium Height – 3 Door



## Lockers



# **LEG OPTIONS**





# SCREEN OPTIONS





30 Mm Double Skin Screen

## **MODESTY OPTIONS**



## TABLE TOP PROFILE





## WHERE QUALITY IS BUILT

A look inside our manufacturing facility











### **OUR HAPPY CLIENTELE**



# HERE'S WHAT OUR CUSTOMERS HAVE TO SAY

The workstations were designed to the needs and specifications of our Clients. The chairs are ergonomically designed for comfort without compromising on aesthetics. Very happy with the after installation and support team. Will look forward for more opportunities to work with your establishment in the near future.

- Mr