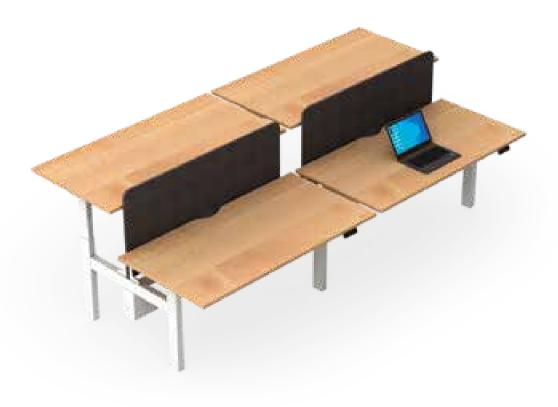

on Sharing Workstation



## Cabin Table with Side Storage



## Meeting Table





## <u>Confere</u>nce Table



# VIVO 50

Our extremely stylish and classy range of office furniture, VIVO 50, is surely the furniture that is a conversation starter. It's easy to assemble and looks elegant. These ergonomic furniture ensures comfortable seating for long hours.



# <u>Linear S</u>haring Workstation



#### L Shape Non Sharing Workstation



## <u>Linear N</u>on Sharing Workstation







## <u>Linear N</u>on Sharing Workstation



# HAT

Our motorised Height Adjustable Tables are great office furniture to enhance your sitting posture, productivity and health. These easy-to-install furniture are the best for ergonomic office furniture solutions.



#### Height Adjustable Sharing Workstation



Height Adjustable Motorised Table



#### Height Adjustable Manual Table



Height Adjustable Motorised "L" Table



## LOOSE FURNITURES

Furniture that fits your needs. Made of engineered wood, these loose furniture look neat in your office space and are standalone furniture. It's extremely easy to install these furniture.



## Alpha



## Alpha



## Exotica



## Exotica



## Impact PD



## Impact WS



## Elegant



## <u>Inspirati</u>on



## Sapphire



## Aristo



## Milano



# Liberty



## Dassle RD



# Dassle SQ



## Orion



## Elite



## Discussion Table Flat Base Leg



Discussion / Café Table



## Lab Table











## Low Height



# STORAGES

## Medium Height



## Medium Height – 3 Door



## Lockers



# **LEG OPTIONS**





# SCREEN OPTIONS





30 Mm Double