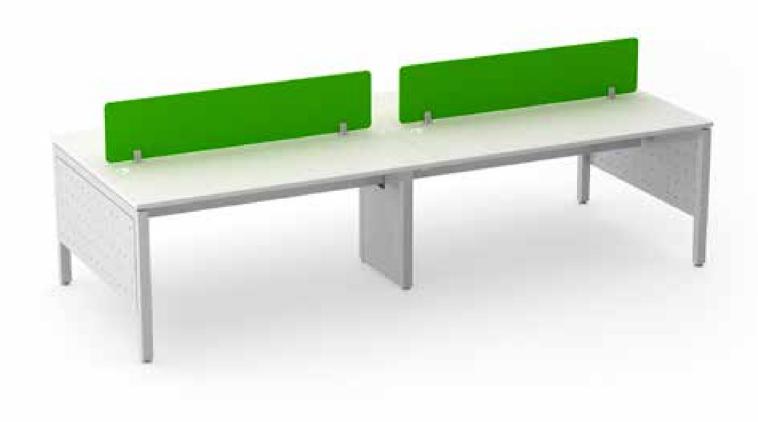

## CONSOLAR - ECONOMY MODEL

These stylish ranges of furniture with straight legs are made up of Powder coated ERW Square tubes with seamless welding with levellers for height adjustments. Connected with cross beams with C Clamp for stability, our Consolar Model adds more elegance to your workspace.

### Linear Sharing Workstation

## Linear Sharing Workstation