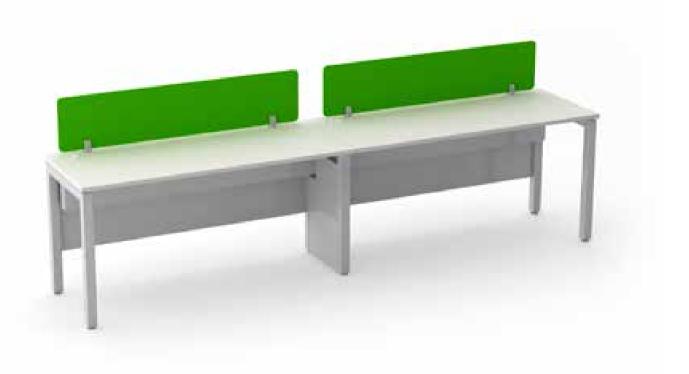

|
| Ī | Storages         | 84 |
| l | Modesty Options  | 89 |

|  | Grandeur 20          |
|--|----------------------|
|  | Sleek42              |
|  | Castillo54           |
|  | Loose Furinutures 70 |
|  | Leg Options86        |
|  |                      |



## CONSOLAR - ECONOMY MODEL

These stylish ranges of furniture with straight legs are made up of Powder coated ERW Square tubes with seamless welding with levellers for height adjustments. Connected with cross beams with C Clamp for stability, our Consolar Model adds more elegance to your workspace.





## L Shape Sharing Workstation



## <u>L Shape</u> Sharing Workstation



### L Shape Non Sharing Workstation



## L Shape Non Sharing Workstation



### Linear Non Sharing Workstation



## <u>Linear N</u>on Sharing Workstation



## Cabin Table with Side Storage



## Cabin Table with Side Table



## Discussion Table



## Meeting Table



## <u>Confere</u>nce Table



# <u>Confere</u>nce Table



## **CONSOLAR ANGULAR**

Our Consolar Angular office furniture has Angular Legs made up of Powder coated ERW Square tubes with seamless welding with levellers for height adjustments. These are connected with cross beams with C Clamp for stability and durability.





### Linear Sharing Workstation



## Linear Sharing Workstation



#### Linear Non Sharing Workstation



## <u>Linear N</u>on Sharing Workstation



## L Shape Non Sharing Workstation



## L Shape Non Sharing Workstation



## Cabin Table with Side Storage



Cabin Table with Side Table



### Discussion Table



## Meeting Table



### Conference Table