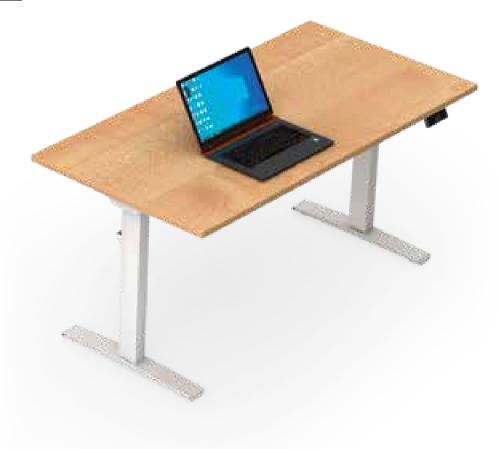

# HAT

Our motorised Height Adjustable Tables are great office furniture to enhance your sitting posture, productivity and health. These easy-to-install furniture are the best for ergonomic office furniture solutions.

#### Height Adjustable Sharing Workstation

Height Adjustable Motorised Table

#### Height Adjustable Manual Table

Height Adjustable Motorised "L" Table