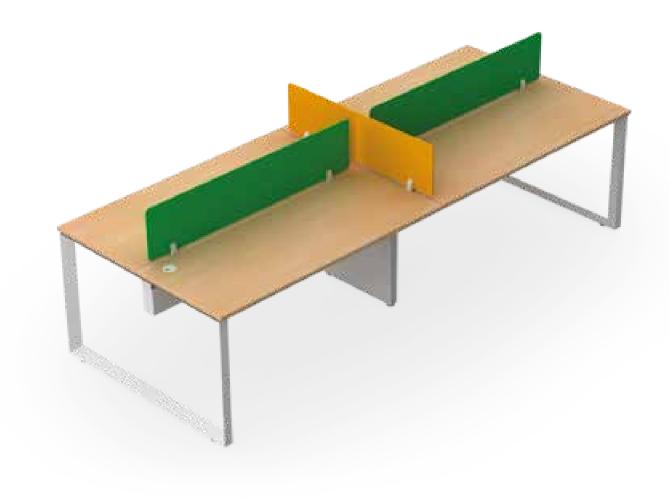

g, sturdy and durable office furniture, here you go. This bulky-looking furniture has the Leg Verticals made up of a 5-face aluminium extrusion and placed at an inclined position towards the end of the tabletop with connecting beams also made up of Aluminium extrusion, both are connected with Die-cast connectors.





## Meeting Table



# <u>Confere</u>nce Table



## <u>Cabin with Side Storage</u>



<u>Cabin with Side Storage</u>



# CASTILLO

The extremely stylish and efficient range of furniture has Legs made up of Powder coated ERW Triangle-shaped special tubes with seamless welding forming a loop with levellers for height adjustments. Connected with cross beams with C Clamp for stability, these are durable and fashionable office furniture.





# <u>Linear S</u>haring Workstation



### L Shape Non Sharing Workstation



<u>Linear N</u>on Sharing Workstation



## Cabin Table with Side Storage



## Meeting Table





## <u>Confere</u>nce Table



# VIVO 50

Our extremely stylish and classy range of office furniture, VIVO 50, is surely the furniture that is a conversation starter. It's easy to assemble and looks elegant. These ergonomic furniture ensures comfortable seating for long hours.



# <u>Linear S</u>haring Workstation



#### L Shape Non Sharing Workstation



## <u>Linear N</u>on Sharing Workstation







## <u>Linear N</u>on Sharing Workstation



# HAT

Our motorised Height Adjustable Tables are great office furniture to enhance your sitting posture, productivity and health. These easy-to-install furniture are the best for ergonomic office furniture so