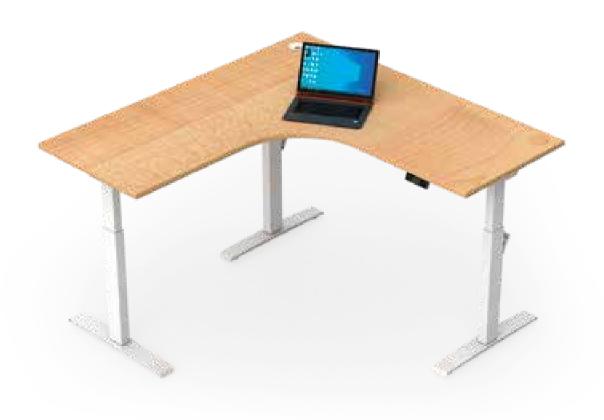

IVO 50

Our extremely stylish and classy range of office furniture, VIVO 50, is surely the furniture that is a conversation starter. It's easy to assemble and looks elegant. These ergonomic furniture ensures comfortable seating for long hours.



# <u>Linear S</u>haring Workstation



#### L Shape Non Sharing Workstation



## <u>Linear N</u>on Sharing Workstation







## <u>Linear N</u>on Sharing Workstation



# HAT

Our motorised Height Adjustable Tables are great office furniture to enhance your sitting posture, productivity and health. These easy-to-install furniture are the best for ergonomic office furniture solutions.



#### Height Adjustable Sharing Workstation



Height Adjustable Motorised Table



#### Height Adjustable Manual Table



Height Adjustable Motorised "L" Table



## LOOSE FURNITURES

Furniture that fits your needs. Made of engineered wood, these loose furniture look neat in your office space and are standalone furniture. It's extremely easy to install these furniture.



## Alpha



## Alpha



## Exotica



## Exotica



## Impact PD



## Impact WS



## Elegant



## <u>Inspirati</u>on



## Sapphire



## Aristo



## Milano



# Liberty



## Dassle RD



# Dassle SQ



## Orion



## Elite



## Discussion Table Flat Base Leg



Discussion / Café Table



## Lab Table











## Low Height



# STORAGES

## Medium Height



## Medium Height – 3 Door



## Lockers



# **LEG OPTIONS**





# SCREEN OPTIONS





30 Mm Double Skin Screen

## **MODESTY OPTIONS**



## TABLE TOP PROFILE





## WHERE QUALITY IS BUILT

A look inside our manufa