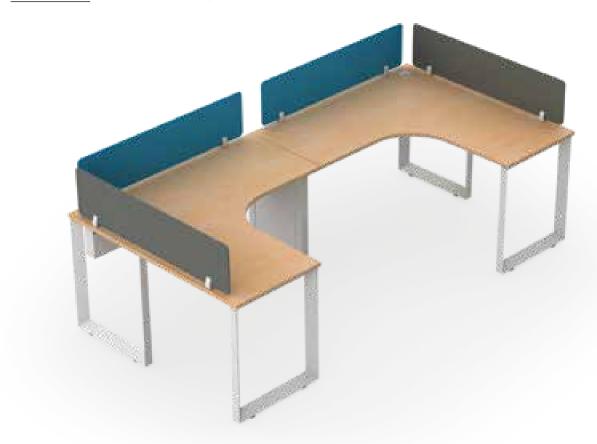

here you go. This bulky-looking furniture has the Leg Verticals made up of a 5-face aluminium extrusion and placed at an inclined position towards the end of the tabletop with connecting beams also made up of Aluminium extrusion, both are connected with Die-cast connectors.





## Meeting Table



# <u>Confere</u>nce Table



## <u>Cabin with Side Storage</u>



<u>Cabin with Side Storage</u>



# CASTILLO

The extremely stylish and efficient range of furniture has Legs made up of Powder coated ERW Triangle-shaped special tubes with seamless welding forming a loop with levellers for height adjustments. Connected with cross beams with C Clamp for stability, these are durable and fashionable office furniture.





# <u>Linear S</u>haring Workstation



### L Shape Non Sharing Workstation



<u>Linear N</u>on Sharing Workstation



## Cabin Table with Side Storage



## Meeting Table





## <u>Confere</u>nce Table



# VIVO 50

Our extremely stylish and classy range of office furniture, VIVO 50, is surely the furniture that is a conversation starter. It's easy to assemble and looks elegant. These ergonomic furniture ensures comfortable seating for long hours.



# <u>Linear S</u>haring Workstation



#### L Shape Non Sharing Workstation



## <u>Linear N</u>on Sharing Workstation







## <u>Linear N</u>on Sharing Workstation



# HAT

Our motorised Height Adjustable Tables are great office furniture to enhance your sitting posture, productivity and health. These easy-to-install furniture are the best for ergonomic office furniture solutions.



#### Height Adjustable Shar