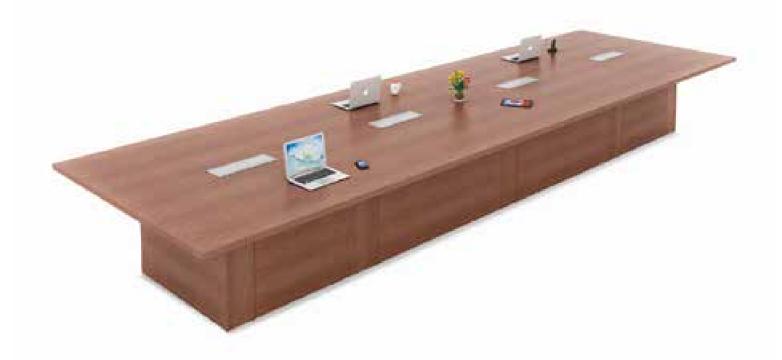

/u>on Sharing Workstation



# HAT

Our motorised Height Adjustable Tables are great office furniture to enhance your sitting posture, productivity and health. These easy-to-install furniture are the best for ergonomic office furniture solutions.



#### Height Adjustable Sharing Workstation



Height Adjustable Motorised Table



#### Height Adjustable Manual Table



Height Adjustable Motorised "L" Table



## LOOSE FURNITURES

Furniture that fits your needs. Made of engineered wood, these loose furniture look neat in your office space and are standalone furniture. It's extremely easy to install these furniture.



## Alpha



## Alpha



## Exotica



## Exotica



## Impact PD



## Impact WS



## Elegant



## <u>Inspirati</u>on



## Sapphire



## Aristo



## Milano



# Liberty



## Dassle RD



# Dassle SQ



## Orion



## Elite



## Discussion Table Flat Base Leg



Discussion / Café Table



## Lab Table











## Low Height



# STORAGES

## Medium Height



## Medium Height – 3 Door



## Lockers



# **LEG OPTIONS**





# SCREEN OPTIONS





30 Mm Double Skin Screen

## **MODESTY OPTIONS**



## TABLE TOP PROFILE





## WHERE QUALITY IS BUILT

A look inside our manufacturing facility











### **OUR HAPPY CLIENTELE**



# HERE'S WHAT OUR CUSTOMERS HAVE TO SAY

The workstations were designed to the needs and specifications of our Clients. The chairs are ergonomically designed for comfort without compromising on aesthetics. Very happy with the after installation and support team. Will look forward for more opportunities to work with your establis