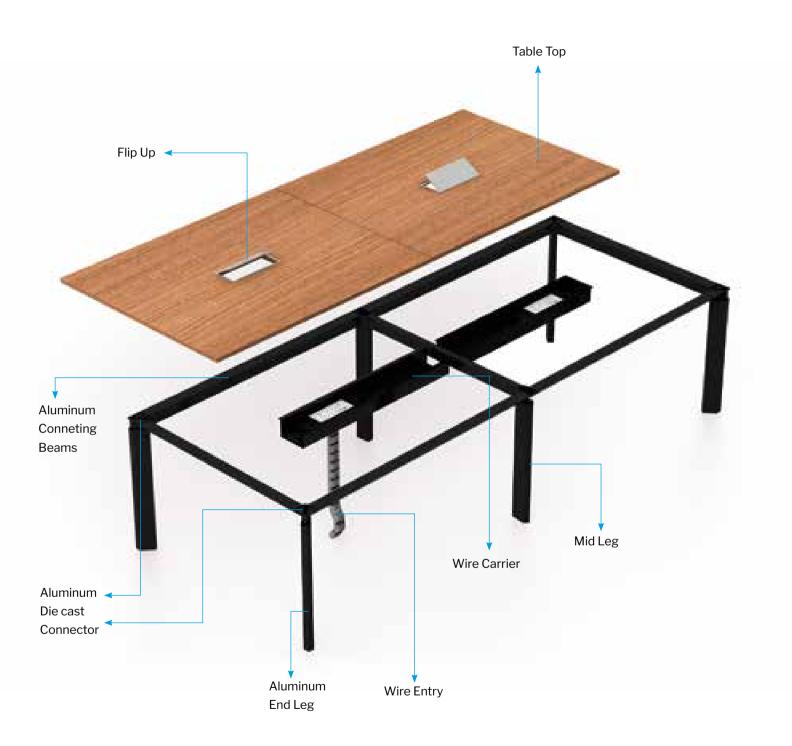

## SEQUENCE - NEGLIGIBLE WELDING

This practical range of office furniture has Legs made up of Powder coated ERW 40 x 40 Square tubes connecting vertical and horizontal tube with 90 Degree Aluminium Die-cast Connectors that also connects the Crossbeam made up of  $50 \times 25$  ERW Steel Tube. It also has an Additional Stabiliser Beam which is provided