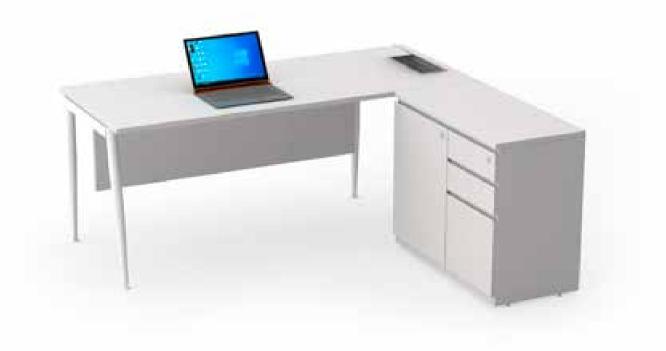

Shape Non Sharing Workstation



## Cabin Table with Side Storage



Cabin Table with Side Table



### Discussion Table



## Meeting Table



### Conference Table



### <u>Confere</u>nce Table



## **GRANDEUR**

Our Grandeur range of products is ergonomically designed luxury furniture. The Angular Legs are made up of Powder coated ERW round swage tubes with seamless welding with levellers for height adjustments. The furniture that makes working fun, is Connected with cross beams with C Clamp for stability.





### L Shape Sharing Workstation



## <u>L Shape</u> Sharing Workstation



### L Shape Non Sharing Workstation



### <u>L Shape</u> Non Sharing Workstation



### Linear Non Sharing Workstation



## <u>Linear N</u>on Sharing Workstation



### Cabin Table with Side Storage



### Cabin Table with Side Table



## <u>Discussion Table</u>



## Meeting Table



### Conference Table



# <u>Confere</u>nce Table



## LOOP

Our Loop Series office furniture is designed for people who work in teams. The Legs are made up of Powder coated ERW square tubes with seamless welding forming a loop with levellers for height adjustments and are connected with cross beams with C Clamp for stability.





### Linear Sharing Workstation



<u>Linear S</u>haring Workstation



### Linear Non Sharing Workstation



<u>Linear N</u>on Sharing Workstation



#### L Shape Non Sharing Workstation



L Shape Non Sharing Workstation



#### Cabin Table with Side Storage



<u>Cabin Table</u> with Side Table



# Meeting Table



### Conference Table



## <u>Confere</u>nce Table



## S