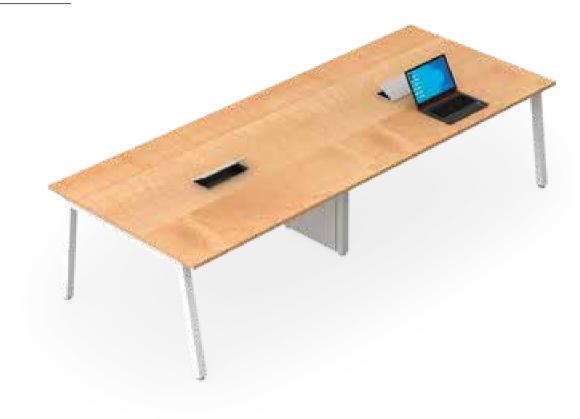

## Cabin Table with Side Storage



## Cabin Table with Side Table



## Discussion Table



## Meeting Table



## <u>Confere</u>nce Table



# <u>Confere</u>nce Table



## **CONSOLAR ANGULAR**

Our Consolar Angular office furniture has Angular Legs made up of Powder coated ERW Square tubes with seamless welding with levellers for height adjustments. These are connected with cross beams with C Clamp for stability and durability.





### Linear Sharing Workstation



## Linear Sharing Workstation



#### Linear Non Sharing Workstation



## <u>Linear N</u>on Sharing Workstation



## L Shape Non Sharing Workstation



## L Shape Non Sharing Workstation



## Cabin Table with Side Storage



Cabin Table with Side Table



### Discussion Table



## Meeting Table



### Conference Table



### <u>Confere</u>nce Table



## **GRANDEUR**

Our Grandeur range of products is ergonomically designed luxury furniture. The Angular Legs are made up of Powder coated ERW round swage tubes with seamless welding with levellers for height adjustments. The furniture that makes working fun, is Connected with cross beams with C Clamp for stability.





### L Shape Sharing Workstation



## <u>L Shape</u> Sharing Workstation



### L Shape Non Sharing Workstation



### <u>L Shape</u> Non Sharing Workstation



### Linear Non Sharing Workstation



## <u>Linear N</u>on Sharing Workstation



### Cabin Table with Side Storage



### Cabin Table with Side Table



## <u>Discussion Table</u>



## Meeting Table



### Conference Table



# <u>Confere</u>nce Table



## LOOP

Our Loop Series of