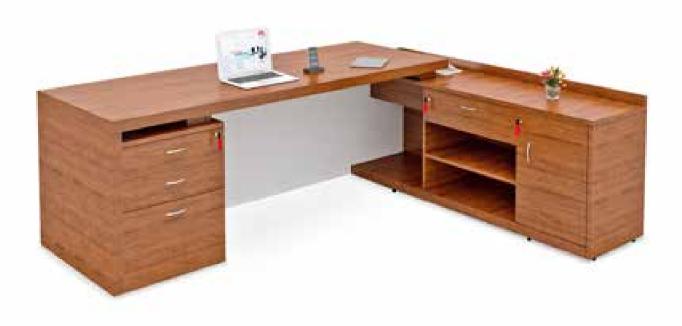

hours.



# <u>Linear S</u>haring Workstation



#### L Shape Non Sharing Workstation



## <u>Linear N</u>on Sharing Workstation







## <u>Linear N</u>on Sharing Workstation



# HAT

Our motorised Height Adjustable Tables are great office furniture to enhance your sitting posture, productivity and health. These easy-to-install furniture are the best for ergonomic office furniture solutions.



#### Height Adjustable Sharing Workstation



Height Adjustable Motorised Table



#### Height Adjustable Manual Table



Height Adjustable Motorised "L" Table



## LOOSE FURNITURES

Furniture that fits your needs. Made of engineered wood, these loose furniture look neat in your office space and are standalone furniture. It's extremely easy to install these furniture.



## Alpha



## Alpha



## Exotica



## Exotica



## Impact PD



## Impact WS



## Elegant



## <u>Inspirati</u>on



## Sapphire



## Aristo



## Milano



# Liberty



## Dassle RD



# Dassle SQ



## Orion



## Elite



## Discussion Table Flat Base Leg



Discussion / Café Table



## Lab Table











## Low Height



# STORAGES

## Medium Height



## Medium Height – 3 Door



## Lockers



# **LEG OPTIONS**





# SCREEN OPTIONS





30 Mm Double Skin Screen

## **MODESTY OPTIONS**



## TABLE TOP PROFILE





## WHERE QUALITY IS BUILT

A look inside our manufacturing facility











### **OUR HAPPY CLIENTELE**



# HERE'S WHAT OUR CUSTOMERS HAVE TO SAY

The workstations were designed to the needs and specifications of our Clients. The chairs are ergonomically designed for comfort without