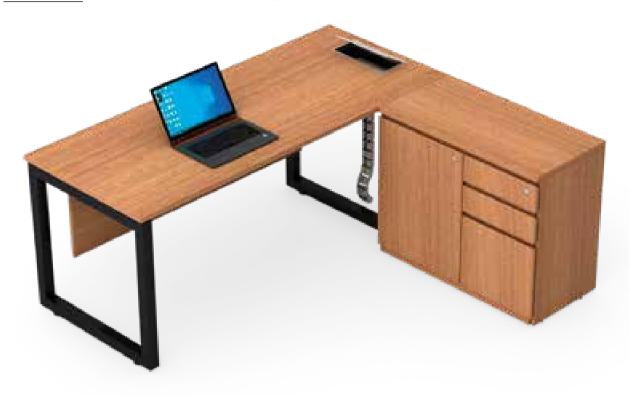

### Linear Non Sharing Workstation



## <u>Linear N</u>on Sharing Workstation



### Cabin Table with Side Storage



### Cabin Table with Side Table



## <u>Discussion Table</u>



## Meeting Table



### Conference Table



# <u>Confere</u>nce Table



## LOOP

Our Loop Series office furniture is designed for people who work in teams. The Legs are made up of Powder coated ERW square tubes with seamless welding forming a loop with levellers for height adjustments and are connected with cross beams with C Clamp for stability.





### Linear Sharing Workstation



<u>Linear S</u>haring Workstation



### Linear Non Sharing Workstation



<u>Linear N</u>on Sharing Workstation



#### L Shape Non Sharing Workstation



L Shape Non Sharing Workstation



#### Cabin Table with Side Storage



<u>Cabin Table</u> with Side Table



# Meeting Table



### Conference Table



## <u>Confere</u>nce Table



## SEQUENCE - NEGLIGIBLE WELDING

This practical range of office furniture has Legs made up of Powder coated ERW 40 x 40 Square tubes connecting vertical and horizontal tube with 90 Degree Aluminium Die-cast Connectors that also connects the Crossbeam made up of  $50 \times 25$  ERW Steel Tube. It also has an Additional Stabiliser Beam which is provided





### Linear Sharing Workstation





### Cabin Table with Side Storage



#### Cabin Table with Side Table



# Meeting Table



### Conference Table



## <u>Confere</u>nce Table



# SLEEK - NEGLIGIBLE WELDING

Our sleek and stylish range of office furniture in which the Leg Vertical is made up of Powder coated CRCA Slanted