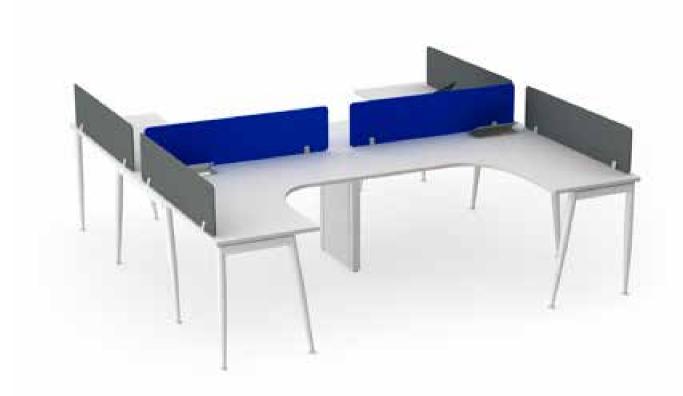

## **GRANDEUR**

Our Grandeur range of products is ergonomically designed luxury furniture. The Angular Legs are made up of Powder coated ERW round swage tubes with seamless welding with levellers for height adjustments. The furniture that makes working fun, is Connected with cross beams with C Clamp for stability.

### L Shape Non Sharing Workstation

### <u>L Shape</u> Non Sharing Workstation