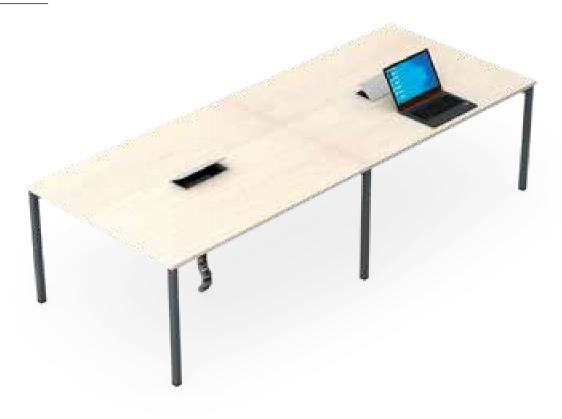

Sharing Workstation



<u>Linear N</u>on Sharing Workstation



#### L Shape Non Sharing Workstation



L Shape Non Sharing Workstation



#### Cabin Table with Side Storage



<u>Cabin Table</u> with Side Table



# Meeting Table



### Conference Table



## <u>Confere</u>nce Table



## SEQUENCE - NEGLIGIBLE WELDING

This practical range of office furniture has Legs made up of Powder coated ERW 40 x 40 Square tubes connecting vertical and horizontal tube with 90 Degree Aluminium Die-cast Connectors that also connects the Crossbeam made up of  $50 \times 25$  ERW Steel Tube. It also has an Additional Stabiliser Beam which is provided





### Linear Sharing Workstation





### Cabin Table with Side Storage



#### Cabin Table with Side Table



# Meeting Table



### Conference Table



## <u>Confere</u>nce Table



# SLEEK - NEGLIGIBLE WELDING

Our sleek and stylish range of office furniture in which the Leg Vertical is made up of Powder coated CRCA Slanted Angular with multiple bends connecting vertical and horizontal tubes with 90 Degree Aluminium Diecast. It also connects the Cross Beam made up of a  $50 \times 25$  ERW Steel Tube.





# Meeting Table



### Conference Table



Cabin Table with Side Storage



# SMART-ZERO WELDING

Explore our range of Smart Office Furniture in which the Leg Verticals are made up of 5-face aluminium extrusion placed at an inclined position towards the end of the tabletop with connecting beams also made up of Aluminium extrusion, both are connected with Die-cast connectors.





## Meeting Table



# <u>Confere</u>nce Table



## Ca