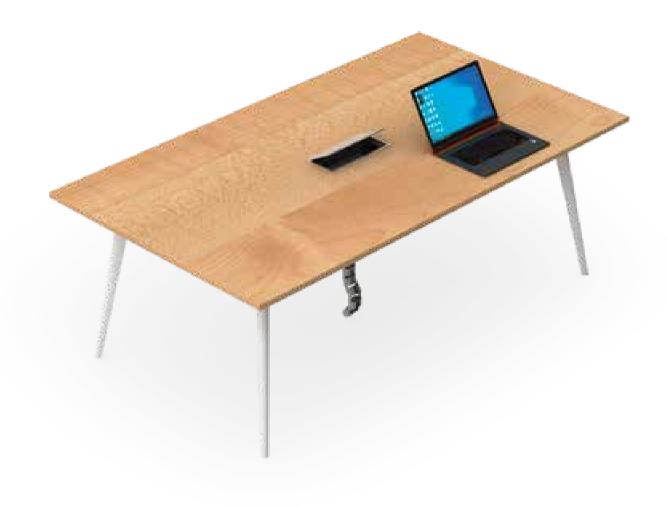

of Powder coated ERW 40 x 40 Square tubes connecting vertical and horizontal tube with 90 Degree Aluminium Die-cast Connectors that also connects the Crossbeam made up of  $50 \times 25$  ERW Steel Tube. It also has an Additional Stabiliser Beam which is provided





### Linear Sharing Workstation





### Cabin Table with Side Storage



#### Cabin Table with Side Table



# Meeting Table



### Conference Table



## <u>Confere</u>nce Table



# SLEEK - NEGLIGIBLE WELDING

Our sleek and stylish range of office furniture in which the Leg Vertical is made up of Powder coated CRCA Slanted Angular with multiple bends connecting vertical and horizontal tubes with 90 Degree Aluminium Diecast. It also connects the Cross Beam made up of a  $50 \times 25$  ERW Steel Tube.





# Meeting Table



### Conference Table



Cabin Table with Side Storage



# SMART-ZERO WELDING

Explore our range of Smart Office Furniture in which the Leg Verticals are made up of 5-face aluminium extrusion placed at an inclined position towards the end of the tabletop with connecting beams also made up of Aluminium extrusion, both are connected with Die-cast connectors.





## Meeting Table



# <u>Confere</u>nce Table



## Cabin Table with Side Storage



Cabin Table with Side Storage



# TUSKER - ZERO WELDING

Looking to hire strong, sturdy and durable office furniture, here you go. This bulky-looking furniture has the Leg Verticals made up of a 5-face aluminium extrusion and placed at an inclined position towards the end of the tabletop with connecting beams also made up of Aluminium extrusion,