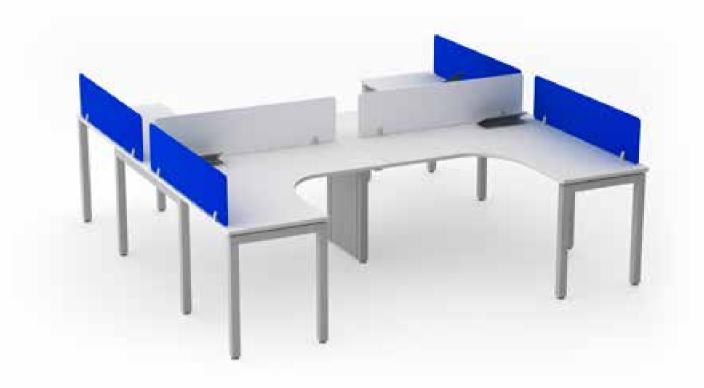

## LOOP

Our Loop Series office furniture is designed for people who work in teams. The Legs are made up of Powder coated ERW square tubes with seamless welding forming a loop with levellers for height adjustments and are connected with cross beams with C Clamp for stability.

### Linear Sharing Workstation

<u>Linear S</u>haring Workstation