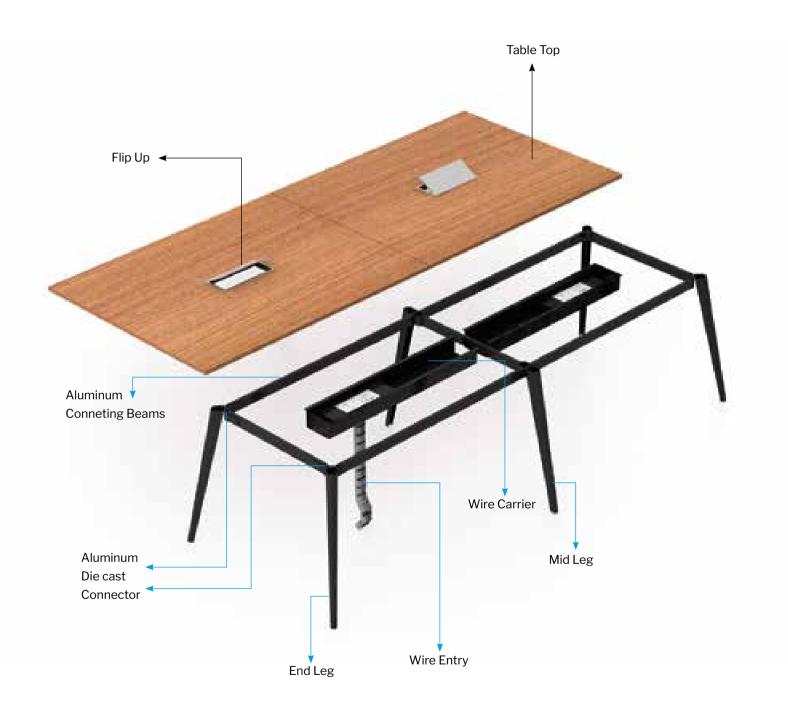

## **CONSOLAR ANGULAR**

Our Consolar Angular office furniture has Angular Legs made up of Powder coated ERW Square tubes with seamless welding with levellers for height adjustments. These are connected with cross beams with C Clamp for stability and durability.