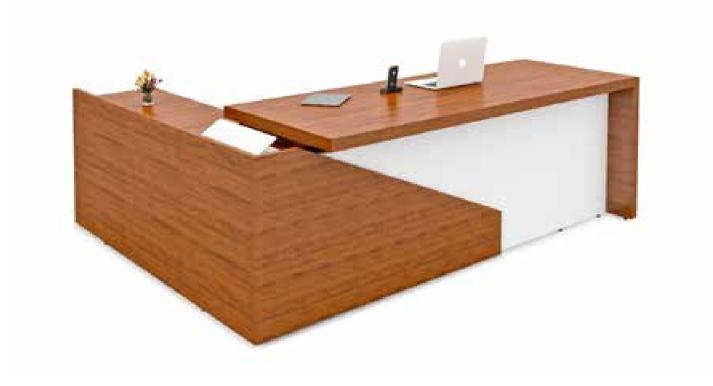

ing for long hours.



# <u>Linear S</u>haring Workstation



#### L Shape Non Sharing Workstation



## <u>Linear N</u>on Sharing Workstation







## <u>Linear N</u>on Sharing Workstation



# HAT

Our motorised Height Adjustable Tables are great office furniture to enhance your sitting posture, productivity and health. These easy-to-install furniture are the best for ergonomic office furniture solutions.



#### Height Adjustable Sharing Workstation



Height Adjustable Motorised Table



#### Height Adjustable Manual Table



Height Adjustable Motorised "L" Table



## LOOSE FURNITURES

Furniture that fits your needs. Made of engineered wood, these loose furniture look neat in your office space and are standalone furniture. It's extremely easy to install these furniture.



## Alpha



## Alpha



## Exotica



## Exotica



## Impact PD



## Impact WS



## Elegant



## <u>Inspirati</u>on



## Sapphire



## Aristo



## Milano



# Liberty



## Dassle RD



# Dassle SQ



## Orion



## Elite



## Discussion Table Flat Base Leg



Discussion / Café Table



## Lab Table











## Low Height



# STORAGES

## Medium Height



## Medium Height – 3 Door



## Lockers



# **LEG OPTIONS**





# SCREEN OPTIONS





30 Mm Double Skin Screen

## **MODESTY OPTIONS**



## TABLE TOP PROFILE





## WHERE QUALITY IS BUILT

A look inside our manufacturing facility











### **OUR HAPPY CLIENTELE**



# HERE'S WHAT OUR CUSTOMERS HAVE TO SAY

The workstations were designed to the needs and specifications of our Clients. The chairs are ergonomically designed for com