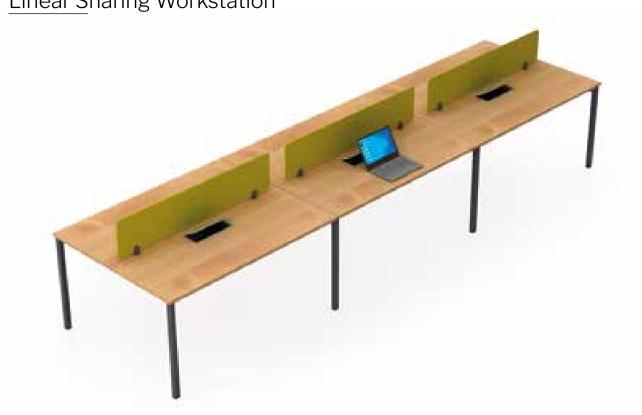

with C Clamp for stability.





### Linear Sharing Workstation



<u>Linear S</u>haring Workstation



### Linear Non Sharing Workstation



<u>Linear N</u>on Sharing Workstation



#### L Shape Non Sharing Workstation



L Shape Non Sharing Workstation



#### Cabin Table with Side Storage



<u>Cabin Table</u> with Side Table



# Meeting Table



### Conference Table



## <u>Confere</u>nce Table



## SEQUENCE - NEGLIGIBLE WELDING

This practical range of office furniture has Legs made up of Powder coated ERW 40 x 40 Square tubes connecting vertical and horizontal tube with 90 Degree Aluminium Die-cast Connectors that also connects the Crossbeam made up of  $50 \times 25$  ERW Steel Tube. It also has an Additional Stabiliser Beam which is provided





### Linear Sharing Workstation





### Cabin Table with Side Storage



#### Cabin Table with Side Table



# Meeting Table



### Conference Table



## <u>Confere</u>nce Table



# SLEEK - NEGLIGIBLE WELDING

Our sleek and stylish range of office furniture in which the Leg Vertical is made up of Powder coated CRCA Slanted Angular with multiple bends connecting vertical and horizontal tubes with 90 Degree Aluminium Diecast. It also connects the Cross Beam made up of a  $50 \times 25$  ERW Steel Tube.





# Meeting Table



### Conference Table



Cabin Table with Side Storage



# SMART-ZERO WELDING

Explore our range of Smart Office Furniture in which the Leg Verticals are made up of 5-face aluminium extrusion placed at an inclined position towards the end of the tabletop with connecting beams also made up of Alumini