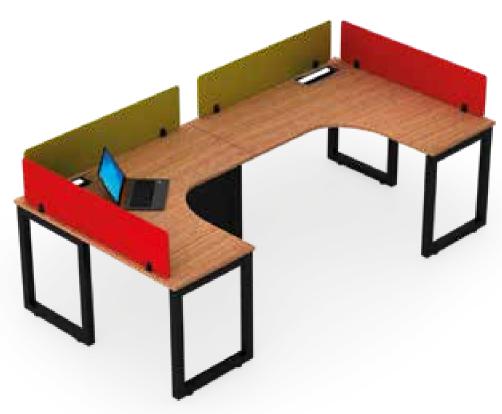

Shape</u> Non Sharing Workstation



### Linear Non Sharing Workstation



## <u>Linear N</u>on Sharing Workstation



### Cabin Table with Side Storage



### Cabin Table with Side Table



## <u>Discussion Table</u>



## Meeting Table



### Conference Table



# <u>Confere</u>nce Table



## LOOP

Our Loop Series office furniture is designed for people who work in teams. The Legs are made up of Powder coated ERW square tubes with seamless welding forming a loop with levellers for height adjustments and are connected with cross beams with C Clamp for stability.





### Linear Sharing Workstation



<u>Linear S</u>haring Workstation



### Linear Non Sharing Workstation



<u>Linear N</u>on Sharing Workstation



#### L Shape Non Sharing Workstation



L Shape Non Sharing Workstation



#### Cabin Table with Side Storage



<u>Cabin Table</u> with Side Table



# Meeting Table



### Conference Table



## <u>Confere</u>nce Table



## SEQUENCE - NEGLIGIBLE WELDING

This practical range of office furniture has Legs made up of Powder coated ERW 40 x 40 Square tubes connecting vertical and horizontal tube with 90 Degree Aluminium Die-cast Connectors that also connects the Crossbeam made up of  $50 \times 25$  ERW Steel Tube. It also has an Additional Stabiliser Beam which is provided





### Linear Sharing Workstation





### Cabin Table with Side Storage



#### Cabin Table with Side Table



# Meeting Table



### Conference Table



## <u>Confere</u>nce Table



# SLEEK - NEGLIGIBLE WELDING

Our sleek and stylish range of office furniture in which the Leg Vertical is