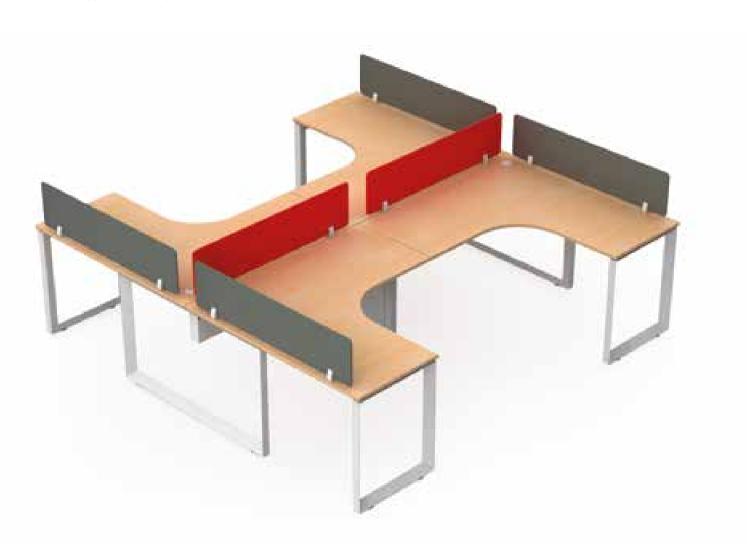

KER - ZERO WELDING

Looking to hire strong, sturdy and durable office furniture, here you go. This bulky-looking furniture has the Leg Verticals made up of a 5-face aluminium extrusion and placed at an inclined position towards the end of the tabletop with connecting beams also made up of Aluminium extrusion, both are connected with Die-cast connectors.





## Meeting Table



# <u>Confere</u>nce Table



## <u>Cabin with Side Storage</u>



<u>Cabin with Side Storage</u>



# CASTILLO

The extremely stylish and efficient range of furniture has Legs made up of Powder coated ERW Triangle-shaped special tubes with seamless welding forming a loop with levellers for height adjustments. Connected with cross beams with C Clamp for stability, these are durable and fashionable office furniture.





# <u>Linear S</u>haring Workstation



### L Shape Non Sharing Workstation



<u>Linear N</u>on Sharing Workstation



## Cabin Table with Side Storage



## Meeting Table





## <u>Confere</u>nce Table



# VIVO 50

Our extremely stylish and classy range of office furniture, VIVO 50, is surely the furniture that is a conversation starter. It's easy to assemble and looks elegant. These ergonomic furniture ensures comfortable seating for long hours.



# <u>Linear S</u>haring Workstation



#### L Shape Non Sharing Workstation



## <u>Linear N</u>on Sharing Workstation







## <u>Linear N</u>on Sharing Workstation



# HAT

Our motorised Height Adjustable Tables are great office furniture to enhance your sitting posture, productivity and health. These easy-to-install furniture are t