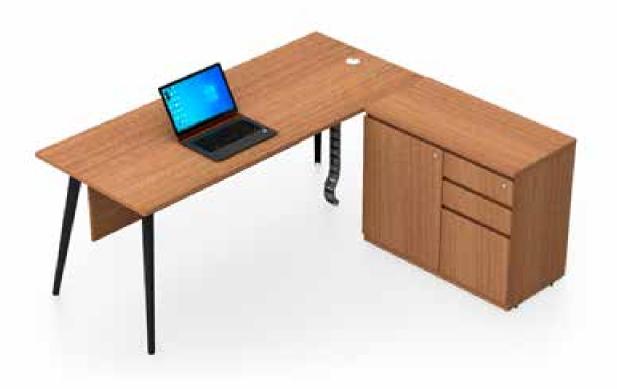

tical and horizontal tube with 90 Degree Aluminium Die-cast Connectors that also connects the Crossbeam made up of  $50 \times 25$  ERW Steel Tube. It also has an Additional Stabiliser Beam which is provided





### Linear Sharing Workstation





### Cabin Table with Side Storage



#### Cabin Table with Side Table



# Meeting Table



### Conference Table



## <u>Confere</u>nce Table



# SLEEK - NEGLIGIBLE WELDING

Our sleek and stylish range of office furniture in which the Leg Vertical is made up of Powder coated CRCA Slanted Angular with multiple bends connecting vertical and horizontal tubes with 90 Degree Aluminium Diecast. It also connects the Cross Beam made up of a  $50 \times 25$  ERW Steel Tube.





# Meeting Table



### Conference Table



Cabin Table with Side Storage



# SMART-ZERO WELDING

Explore our range of Smart Office Furniture in which the Leg Verticals are made up of 5-face aluminium extrusion placed at an inclined position towards the end of the tabletop with connecting beams also made up of Aluminium extrusion, both are connected with Die-cast connectors.





## Meeting Table



# <u>Confere</u>nce Table



## Cabin Table with Side Storage



Cabin Table with Side Storage



# TUSKER - ZERO WELDING

Looking to hire strong, sturdy and durable office furniture, here you go. This bulky-looking furniture has the Leg Verticals made up of a 5-face aluminium extrusion and placed at an inclined position towards the end of the tabletop with connecting beams also made up of Aluminium extrusion, both are connected with Die-cast connectors.





## Meet