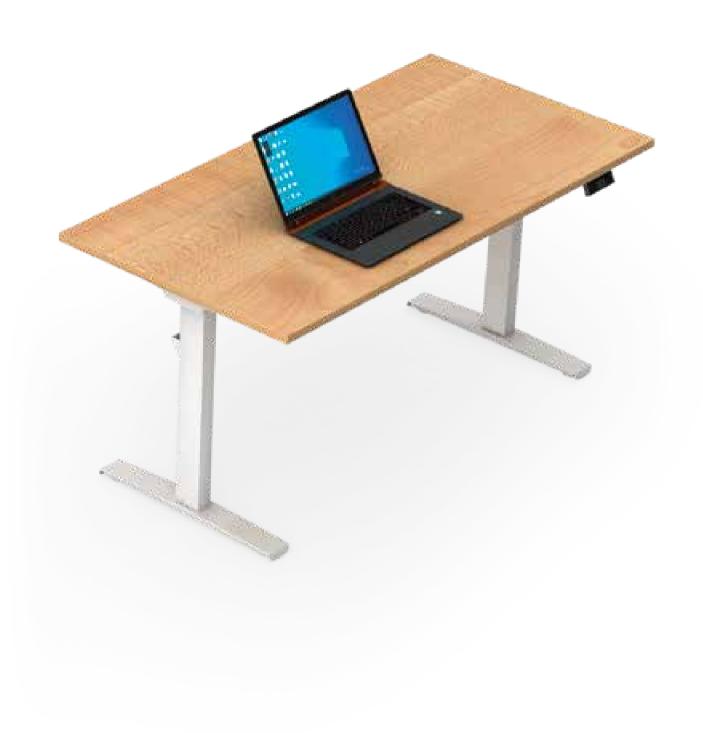

# HAT

Our motorised Height Adjustable Tables are great office furniture to enhance your sitting posture, productivity and health. These easy-to-install furniture are the best for ergonomic office furniture solutions.

#### Height Adjustable Sharing Workstation

Height Adjustable Motorised Table

#### Height Adjustable Manual Table

Height Adjustable Motorised "L" Table