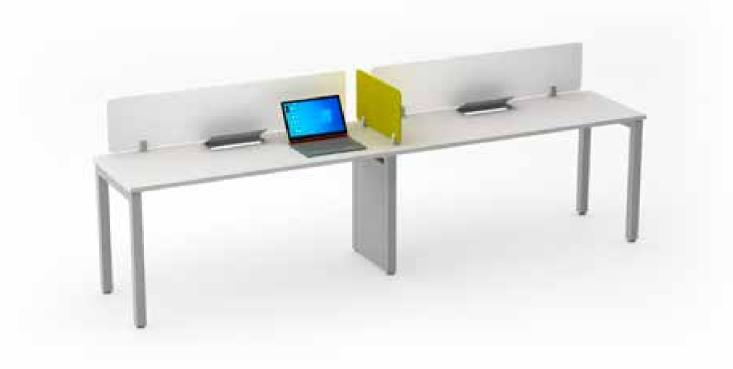

| 50 |
| Ī | Hat              | 66 |
| Ī | Storages         | 84 |
| l | Modesty Options  | 89 |

|  | Grandeur 20          |
|--|----------------------|
|  | Sleek42              |
|  | Castillo54           |
|  | Loose Furinutures 70 |
|  | Leg Options86        |
|  |                      |



## CONSOLAR - ECONOMY MODEL

These stylish ranges of furniture with straight legs are made up of Powder coated ERW Square tubes with seamless welding with levellers for height adjustments. Connected with cross beams with C Clamp for stability, our Consolar Model adds more elegance to your workspace.





## L Shape Sharing Workstation



## <u>L Shape</u> Sharing Workstation



### L Shape Non Sharing Workstation



## L Shape Non Sharing Workstation



### Linear Non Sharing Workstation



## <u>Linear N</u>on Sharing Workstation



## Cabin Table with Side Storage



## Cabin Table with Side Table



## Discussion Table



## Meeting Table



## <u>Confere</u>nce Table



# <u>Confere</u>nce Table



## **CONSOLAR ANGULAR**

Our Consolar Angular office furniture has Angular Legs made up of Powder coated ERW Square tubes with seamless welding with levellers for height adjustments. These are connected with cross beams with C Clamp for stability and durability.





### Linear Sharing Workstation



## Linear Sharing Workstation



#### Linear Non Sharing Workstation



## <u>Linear N</u>on Sharing Workstation



## L Shape Non Sharing Workstation



## L Shape Non Sharing Workstation



## Cabin Table with Side Storage



Cabin Table with Side Table



### Discussion Table