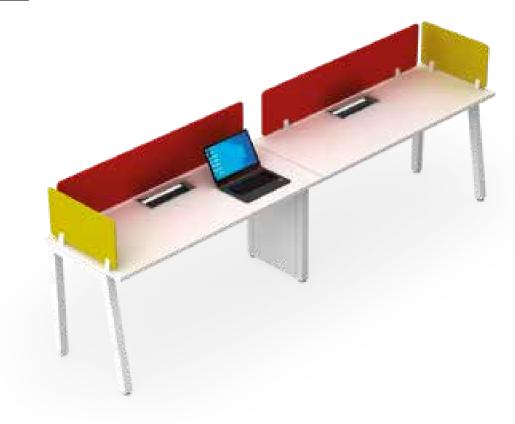

kstation



## <u>L Shape</u> Sharing Workstation



### L Shape Non Sharing Workstation



## L Shape Non Sharing Workstation



### Linear Non Sharing Workstation



## <u>Linear N</u>on Sharing Workstation



## Cabin Table with Side Storage



## Cabin Table with Side Table



## Discussion Table



## Meeting Table



## <u>Confere</u>nce Table



# <u>Confere</u>nce Table



## **CONSOLAR ANGULAR**

Our Consolar Angular office furniture has Angular Legs made up of Powder coated ERW Square tubes with seamless welding with levellers for height adjustments. These are connected with cross beams with C Clamp for stability and durability.





### Linear Sharing Workstation



## Linear Sharing Workstation



#### Linear Non Sharing Workstation



## <u>Linear N</u>on Sharing Workstation



## L Shape Non Sharing Workstation



## L Shape Non Sharing Workstation



## Cabin Table with Side Storage



Cabin Table with Side Table



### Discussion Table



## Meeting Table



### Conference Table



### <u>Confere</u>nce Table



## **GRANDEUR**

Our Grandeur range of products is ergonomically designed luxury furniture. The Angular Legs are made up of Powder coated ERW round swage tubes with seamless welding with levellers for height adjustments. The furniture that makes working fun, is Connected with cross beams with C Clamp for stability.





### L Shape Sharing Workstation



## <u>L Shape</u> Sharing Workstation



### L Shape Non Sharing Workstation



### <u>L Shape</u> Non Sharing Workstation



### Linear Non Sharing Workstation



## <u>Linear N</u>on Sharing Workst