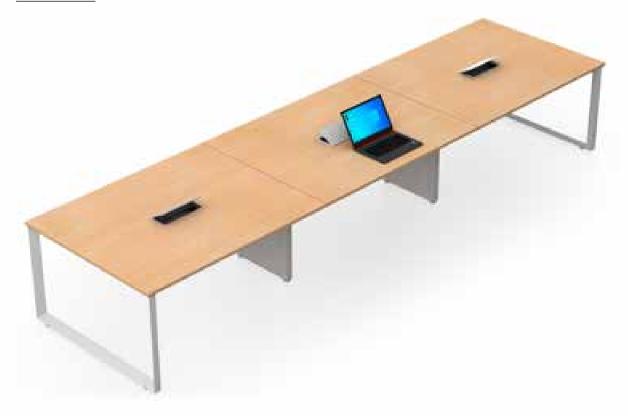

d position towards the end of the tabletop with connecting beams also made up of Aluminium extrusion, both are connected with Die-cast connectors.





## Meeting Table



# <u>Confere</u>nce Table



## <u>Cabin with Side Storage</u>



<u>Cabin with Side Storage</u>



# CASTILLO

The extremely stylish and efficient range of furniture has Legs made up of Powder coated ERW Triangle-shaped special tubes with seamless welding forming a loop with levellers for height adjustments. Connected with cross beams with C Clamp for stability, these are durable and fashionable office furniture.





# <u>Linear S</u>haring Workstation



### L Shape Non Sharing Workstation



<u>Linear N</u>on Sharing Workstation



## Cabin Table with Side Storage



## Meeting Table





## <u>Confere</u>nce Table



# VIVO 50

Our extremely stylish and classy range of office furniture, VIVO 50, is surely the furniture that is a conversation starter. It's easy to assemble and looks elegant. These ergonomic furniture ensures comfortable seating for long hours.



# <u>Linear S</u>haring Workstation



#### L Shape Non Sharing Workstation



## <u>Linear N</u>on Sharing Workstation







## <u>Linear N</u>on Sharing Workstation



# HAT

Our motorised Height Adjustable Tables are great office furniture to enhance your sitting posture, productivity and health. These easy-to-install furniture are the best for ergonomic office furniture solutions.



#### Height Adjustable Sharing Workstation



Height Adjustable Motorised Table



#### Height Adjustable Manual Table



Height Adjustable Motorised "L" Ta