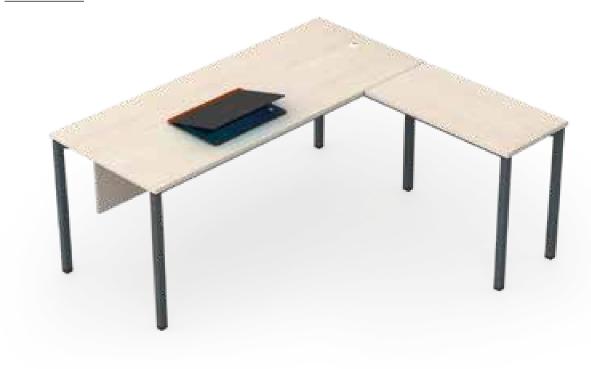

r S</u>haring Workstation



### Linear Non Sharing Workstation



<u>Linear N</u>on Sharing Workstation



#### L Shape Non Sharing Workstation



L Shape Non Sharing Workstation



#### Cabin Table with Side Storage



<u>Cabin Table</u> with Side Table



# Meeting Table



### Conference Table



## <u>Confere</u>nce Table



## SEQUENCE - NEGLIGIBLE WELDING

This practical range of office furniture has Legs made up of Powder coated ERW 40 x 40 Square tubes connecting vertical and horizontal tube with 90 Degree Aluminium Die-cast Connectors that also connects the Crossbeam made up of  $50 \times 25$  ERW Steel Tube. It also has an Additional Stabiliser Beam which is provided





### Linear Sharing Workstation





### Cabin Table with Side Storage



#### Cabin Table with Side Table



# Meeting Table



### Conference Table



## <u>Confere</u>nce Table



# SLEEK - NEGLIGIBLE WELDING

Our sleek and stylish range of office furniture in which the Leg Vertical is made up of Powder coated CRCA Slanted Angular with multiple bends connecting vertical and horizontal tubes with 90 Degree Aluminium Diecast. It also connects the Cross Beam made up of a  $50 \times 25$  ERW Steel Tube.





# Meeting Table



### Conference Table



Cabin Table with Side Storage



# SMART-ZERO WELDING

Explore our range of Smart Office Furniture in which the Leg Verticals are made up of 5-face aluminium extrusion placed at an inclined position towards the end of the tabletop with connecting beams also made up of Aluminium extrusion, both are connected with Die-cast connectors.





## Meeting