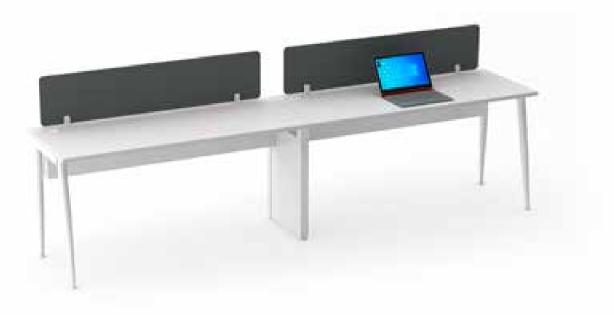

>Linear N</u>on Sharing Workstation



## L Shape Non Sharing Workstation



## L Shape Non Sharing Workstation



## Cabin Table with Side Storage



Cabin Table with Side Table



### Discussion Table



## Meeting Table



### Conference Table



### <u>Confere</u>nce Table



## **GRANDEUR**

Our Grandeur range of products is ergonomically designed luxury furniture. The Angular Legs are made up of Powder coated ERW round swage tubes with seamless welding with levellers for height adjustments. The furniture that makes working fun, is Connected with cross beams with C Clamp for stability.





### L Shape Sharing Workstation



## <u>L Shape</u> Sharing Workstation



### L Shape Non Sharing Workstation



### <u>L Shape</u> Non Sharing Workstation



### Linear Non Sharing Workstation



## <u>Linear N</u>on Sharing Workstation



### Cabin Table with Side Storage



### Cabin Table with Side Table



## <u>Discussion Table</u>



## Meeting Table



### Conference Table



# <u>Confere</u>nce Table



## LOOP

Our Loop Series office furniture is designed for people who work in teams. The Legs are made up of Powder coated ERW square tubes with seamless welding forming a loop with levellers for height adjustments and are connected with cross beams with C Clamp for stability.





### Linear Sharing Workstation



<u>Linear S</u>haring Workstation



### Linear Non Sharing Workstation



<u>Linear N</u>on Sharing Workstation



#### L Shape Non Sharing Workstation



L Shape Non Sharing Workstation



#### Cabin Table with Side Storage



<u>Cabin Table</u> with Side Table