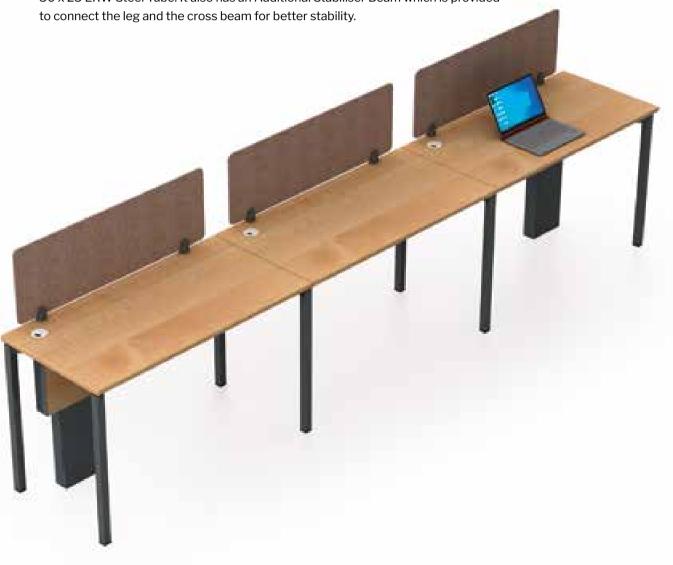

## SEQUENCE - NEGLIGIBLE WELDING

This practical range of office furniture has Legs made up of Powder coated ERW 40 x 40 Square tubes connecting vertical and horizontal tube with 90 Degree Aluminium Die-cast Connectors that also connects the Crossbeam made up of  $50 \times 25$  ERW Steel Tube. It also has an Additional Stabiliser Beam which is provided