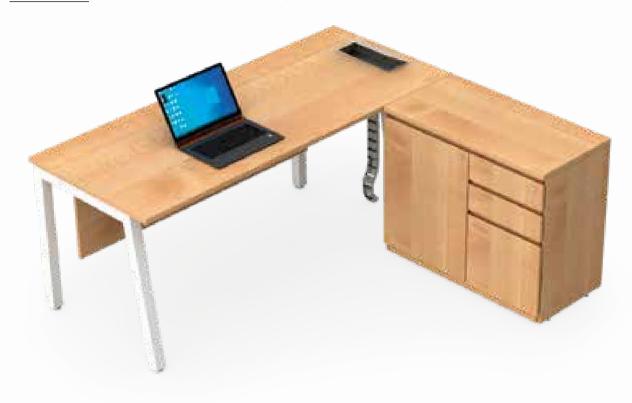

ng Workstation



### Linear Non Sharing Workstation



## <u>Linear N</u>on Sharing Workstation



## Cabin Table with Side Storage



## Cabin Table with Side Table



## Discussion Table



## Meeting Table



## <u>Confere</u>nce Table



# <u>Confere</u>nce Table



## **CONSOLAR ANGULAR**

Our Consolar Angular office furniture has Angular Legs made up of Powder coated ERW Square tubes with seamless welding with levellers for height adjustments. These are connected with cross beams with C Clamp for stability and durability.





### Linear Sharing Workstation



## Linear Sharing Workstation



#### Linear Non Sharing Workstation



## <u>Linear N</u>on Sharing Workstation



## L Shape Non Sharing Workstation



## L Shape Non Sharing Workstation



## Cabin Table with Side Storage



Cabin Table with Side Table



### Discussion Table



## Meeting Table



### Conference Table



### <u>Confere</u>nce Table



## **GRANDEUR**

Our Grandeur range of products is ergonomically designed luxury furniture. The Angular Legs are made up of Powder coated ERW round swage tubes with seamless welding with levellers for height adjustments. The furniture that makes working fun, is Connected with cross beams with C Clamp for stability.





### L Shape Sharing Workstation



## <u>L Shape</u> Sharing Workstation



### L Shape Non Sharing Workstation



### <u>L Shape</u> Non Sharing Workstation



### Linear Non Sharing Workstation



## <u>Linear N</u>on Sharing Workstation



### Cabin Table with Side Storage



### Cabin Table with Side Table



## <u>Discussion Table</u>



#