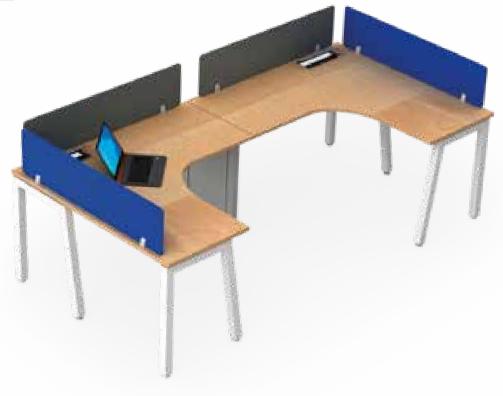

Workstation



### L Shape Non Sharing Workstation



## L Shape Non Sharing Workstation



### Linear Non Sharing Workstation



## <u>Linear N</u>on Sharing Workstation



## Cabin Table with Side Storage



## Cabin Table with Side Table



## Discussion Table



## Meeting Table



## <u>Confere</u>nce Table



# <u>Confere</u>nce Table



## **CONSOLAR ANGULAR**

Our Consolar Angular office furniture has Angular Legs made up of Powder coated ERW Square tubes with seamless welding with levellers for height adjustments. These are connected with cross beams with C Clamp for stability and durability.





### Linear Sharing Workstation



## Linear Sharing Workstation



#### Linear Non Sharing Workstation



## <u>Linear N</u>on Sharing Workstation



## L Shape Non Sharing Workstation



## L Shape Non Sharing Workstation



## Cabin Table with Side Storage



Cabin Table with Side Table



### Discussion Table



## Meeting Table



### Conference Table



### <u>Confere</u>nce Table



## **GRANDEUR**

Our Grandeur range of products is ergonomically designed luxury furniture. The Angular Legs are made up of Powder coated ERW round swage tubes with seamless welding with levellers for height adjustments. The furniture that makes working fun, is Connected with cross beams with C Clamp for stability.





### L Shape Sharing Workstation



## <u>L Shape</u> Sharing Workstation



### L Shape Non Sharing Workstation



### <u>L Shape</u> Non Sharing Workstation



### Linear Non Sharing Workstation



## <u>Linear N</u>on Sharing Workstation



### Cabin Table with Side Sto