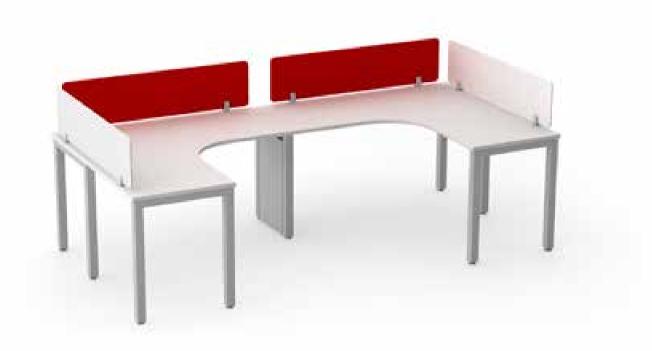

|
|---|------------------|----|
| 1 | Sequence         | 36 |
| I | Tusker           | 50 |
| Ī | Hat              | 66 |
| Ī | Storages         | 84 |
| l | Modesty Options  | 89 |

|  | Grandeur 20          |
|--|----------------------|
|  | Sleek42              |
|  | Castillo54           |
|  | Loose Furinutures 70 |
|  | Leg Options86        |
|  |                      |



## CONSOLAR - ECONOMY MODEL

These stylish ranges of furniture with straight legs are made up of Powder coated ERW Square tubes with seamless welding with levellers for height adjustments. Connected with cross beams with C Clamp for stability, our Consolar Model adds more elegance to your workspace.





## L Shape Sharing Workstation



## <u>L Shape</u> Sharing Workstation



### L Shape Non Sharing Workstation



## L Shape Non Sharing Workstation



### Linear Non Sharing Workstation



## <u>Linear N</u>on Sharing Workstation



## Cabin Table with Side Storage



## Cabin Table with Side Table



## Discussion Table



## Meeting Table



## <u>Confere</u>nce Table



# <u>Confere</u>nce Table



## **CONSOLAR ANGULAR**

Our Consolar Angular office furniture has Angular Legs made up of Powder coated ERW Square tubes with seamless welding with levellers for height adjustments. These are connected with cross beams with C Clamp for stability and durability.





### Linear Sharing Workstation



## Linear Sharing Workstation



#### Linear Non Sharing Workstation



## <u>Linear N</u>on Sharing Workstation



## L Shape Non Sharing Workstation



## L Shape Non Sharing Workstation



## Cabin Tab