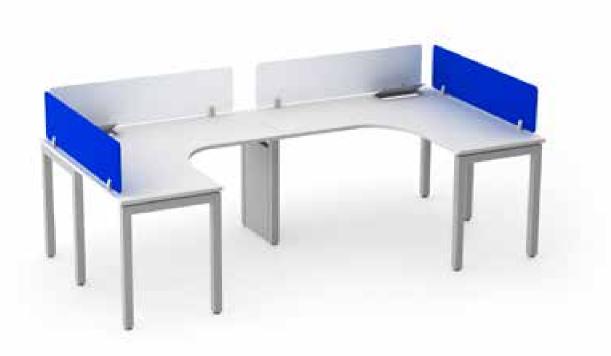

Sequence         | 36 |
| I | Tusker           | 50 |
| Ī | Hat              | 66 |
| Ī | Storages         | 84 |
| l | Modesty Options  | 89 |

|  | Grandeur 20          |
|--|----------------------|
|  | Sleek42              |
|  | Castillo54           |
|  | Loose Furinutures 70 |
|  | Leg Options86        |
|  |                      |



## CONSOLAR - ECONOMY MODEL

These stylish ranges of furniture with straight legs are made up of Powder coated ERW Square tubes with seamless welding with levellers for height adjustments. Connected with cross beams with C Clamp for stability, our Consolar Model adds more elegance to your workspace.





## L Shape Sharing Workstation



## <u>L Shape</u> Sharing Workstation



### L Shape Non Sharing Workstation



## L Shape Non Sharing Workstation



### Linear Non Sharing Workstation



## <u>Linear N</u>on Sharing Workstation



## Cabin Table with Side Storage



## Cabin Table with Side Table



## Discussion Table



## Meeting Table



## <u>Confere</u>nce Table



# <u>Confere</u>nce Table



## **CONSOLAR ANGULAR**

Our Consolar Angular office furniture has Angular Legs made up of Powder coated ERW Square tubes with seamless welding with levellers for height adjustments. These are connected with cross beams with C Clamp for stability and durability.





### Linear Sharing Workstation



## Linear Sharing Workstation



#### Linear Non Sharing Workstation



## <u>Linear N</u>on Sharing Workstation



## L Shape Non Sharing Workstation



## L Shape Non Sharing Workstation



## Cabin Table with Side Storage



Cabin Table wi