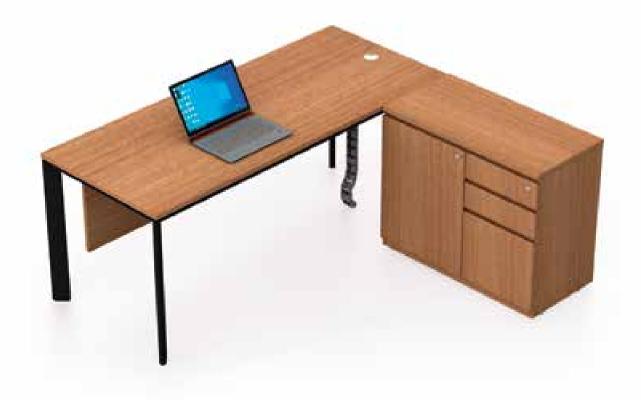

Our sleek and stylish range of office furniture in which the Leg Vertical is made up of Powder coated CRCA Slanted Angular with multiple bends connecting vertical and horizontal tubes with 90 Degree Aluminium Diecast. It also connects the Cross Beam made up of a  $50 \times 25$  ERW Steel Tube.





# Meeting Table



### Conference Table



Cabin Table with Side Storage



# SMART-ZERO WELDING

Explore our range of Smart Office Furniture in which the Leg Verticals are made up of 5-face aluminium extrusion placed at an inclined position towards the end of the tabletop with connecting beams also made up of Aluminium extrusion, both are connected with Die-cast connectors.





## Meeting Table



# <u>Confere</u>nce Table



## Cabin Table with Side Storage



Cabin Table with Side Storage



# TUSKER - ZERO WELDING

Looking to hire strong, sturdy and durable office furniture, here you go. This bulky-looking furniture has the Leg Verticals made up of a 5-face aluminium extrusion and placed at an inclined position towards the end of the tabletop with connecting beams also made up of Aluminium extrusion, both are connected with Die-cast connectors.





## Meeting Table



# <u>Confere</u>nce Table



## <u>Cabin with Side Storage</u>



<u>Cabin with Side Storage</u>



# CASTILLO

The extremely stylish and efficient range of furniture has Legs made up of Powder coated ERW Triangle-shaped special tubes with seamless welding forming a loop with levellers for height adjustments. Connected with cross beams with C Clamp for stability, these are durable and fashionable office furni