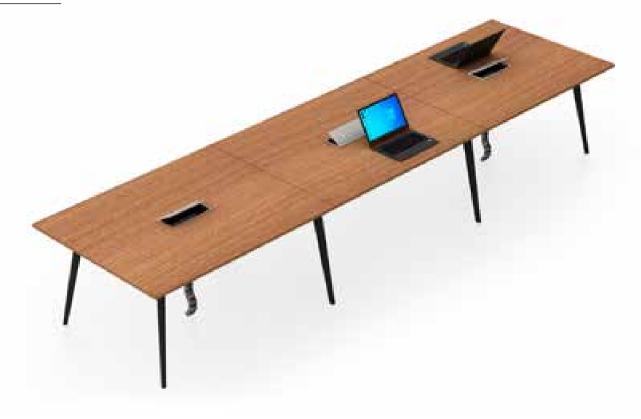

x 40 Square tubes connecting vertical and horizontal tube with 90 Degree Aluminium Die-cast Connectors that also connects the Crossbeam made up of  $50 \times 25$  ERW Steel Tube. It also has an Additional Stabiliser Beam which is provided





### Linear Sharing Workstation





### Cabin Table with Side Storage



#### Cabin Table with Side Table



# Meeting Table



### Conference Table



## <u>Confere</u>nce Table



# SLEEK - NEGLIGIBLE WELDING

Our sleek and stylish range of office furniture in which the Leg Vertical is made up of Powder coated CRCA Slanted Angular with multiple bends connecting vertical and horizontal tubes with 90 Degree Aluminium Diecast. It also connects the Cross Beam made up of a  $50 \times 25$  ERW Steel Tube.





# Meeting Table



### Conference Table



Cabin Table with Side Storage



# SMART-ZERO WELDING

Explore our range of Smart Office Furniture in which the Leg Verticals are made up of 5-face aluminium extrusion placed at an inclined position towards the end of the tabletop with connecting beams also made up of Aluminium extrusion, both are connected with Die-cast connectors.





## Meeting Table



# <u>Confere</u>nce Table



## Cabin Table with Side Storage



Cabin Table with Side Storage



# TUSKER - ZERO WELDING

Looking to hire strong, sturdy and durable office furniture, here you go. This bulky-looking furniture has the Leg Verticals made up of a 5-face aluminium extrusion and placed at an inclined position towards the end of the tabletop with connecting beams also made up of Aluminium extrusion, both are connected with