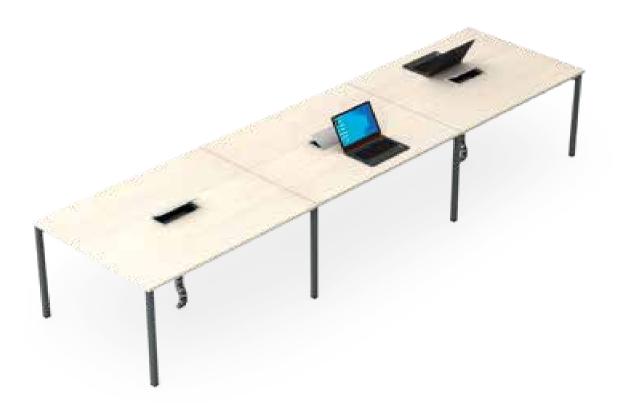

ear N</u>on Sharing Workstation



#### L Shape Non Sharing Workstation



L Shape Non Sharing Workstation



#### Cabin Table with Side Storage



<u>Cabin Table</u> with Side Table



# Meeting Table



### Conference Table



## <u>Confere</u>nce Table



## SEQUENCE - NEGLIGIBLE WELDING

This practical range of office furniture has Legs made up of Powder coated ERW 40 x 40 Square tubes connecting vertical and horizontal tube with 90 Degree Aluminium Die-cast Connectors that also connects the Crossbeam made up of  $50 \times 25$  ERW Steel Tube. It also has an Additional Stabiliser Beam which is provided





### Linear Sharing Workstation





### Cabin Table with Side Storage



#### Cabin Table with Side Table



# Meeting Table



### Conference Table



## <u>Confere</u>nce Table



# SLEEK - NEGLIGIBLE WELDING

Our sleek and stylish range of office furniture in which the Leg Vertical is made up of Powder coated CRCA Slanted Angular with multiple bends connecting vertical and horizontal tubes with 90 Degree Aluminium Diecast. It also connects the Cross Beam made up of a  $50 \times 25$  ERW Steel Tube.





# Meeting Table



### Conference Table



Cabin Table with Side Storage



# SMART-ZERO WELDING

Explore our range of Smart Office Furniture in which the Leg Verticals are made up of 5-face aluminium extrusion placed at an inclined position towards the end of the tabletop with connecting beams also made up of Aluminium extrusion, both are connected with Die-cast connectors.





## Meeting Table



# <u>Confere</u>nce Table



## Cabin Table with Side Storage