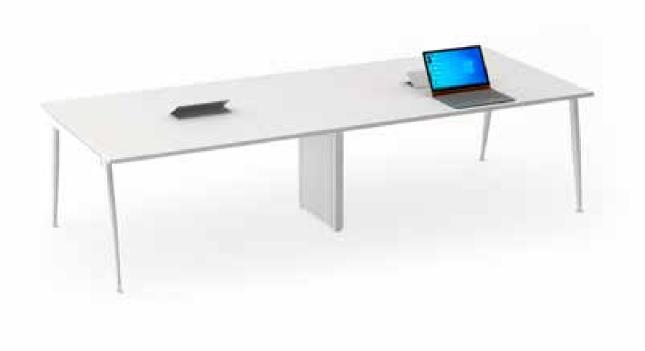

ussion Table



## Meeting Table



### Conference Table



### <u>Confere</u>nce Table



## **GRANDEUR**

Our Grandeur range of products is ergonomically designed luxury furniture. The Angular Legs are made up of Powder coated ERW round swage tubes with seamless welding with levellers for height adjustments. The furniture that makes working fun, is Connected with cross beams with C Clamp for stability.





### L Shape Sharing Workstation



## <u>L Shape</u> Sharing Workstation



### L Shape Non Sharing Workstation



### <u>L Shape</u> Non Sharing Workstation



### Linear Non Sharing Workstation



## <u>Linear N</u>on Sharing Workstation



### Cabin Table with Side Storage



### Cabin Table with Side Table



## <u>Discussion Table</u>



## Meeting Table



### Conference Table



# <u>Confere</u>nce Table



## LOOP

Our Loop Series office furniture is designed for people who work in teams. The Legs are made up of Powder coated ERW square tubes with seamless welding forming a loop with levellers for height adjustments and are connected with cross beams with C Clamp for stability.





### Linear Sharing Workstation



<u>Linear S</u>haring Workstation



### Linear Non Sharing Workstation



<u>Linear N</u>on Sharing Workstation



#### L Shape Non Sharing Workstation



L Shape Non Sharing Workstation



#### Cabin Table with Side Storage



<u>Cabin Table</u> with Side Table



# Meeting Table



### Conference Table



## <u>Confere</u>nce Table



## SEQUENCE - NEGLIGIBLE WELDING

This practical range of office furniture has Legs made up of Powder coated ERW