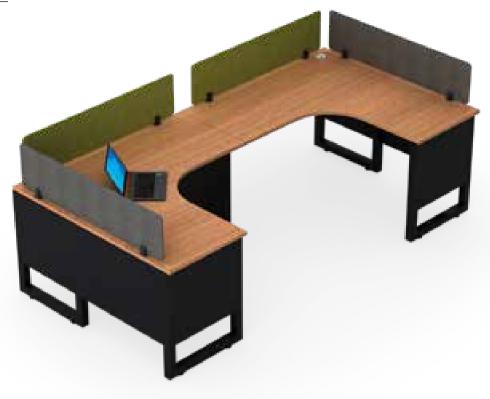

Non Sharing Workstation



### <u>L Shape</u> Non Sharing Workstation



### Linear Non Sharing Workstation



## <u>Linear N</u>on Sharing Workstation



### Cabin Table with Side Storage



### Cabin Table with Side Table



## <u>Discussion Table</u>



## Meeting Table



### Conference Table



# <u>Confere</u>nce Table



## LOOP

Our Loop Series office furniture is designed for people who work in teams. The Legs are made up of Powder coated ERW square tubes with seamless welding forming a loop with levellers for height adjustments and are connected with cross beams with C Clamp for stability.





### Linear Sharing Workstation



<u>Linear S</u>haring Workstation



### Linear Non Sharing Workstation



<u>Linear N</u>on Sharing Workstation



#### L Shape Non Sharing Workstation



L Shape Non Sharing Workstation



#### Cabin Table with Side Storage



<u>Cabin Table</u> with Side Table



# Meeting Table



### Conference Table



## <u>Confere</u>nce Table



## SEQUENCE - NEGLIGIBLE WELDING

This practical range of office furniture has Legs made up of Powder coated ERW 40 x 40 Square tubes connecting vertical and horizontal tube with 90 Degree Aluminium Die-cast Connectors that also connects the Crossbeam made up of  $50 \times 25$  ERW Steel Tube. It also has an Additional Stabiliser Beam which is provided





### Linear Sharing Workstation





### Cabin Table with Side Storage



#### Cabin Table with Side Table



# Meeting Table



### Conference Table



## <u>Confere</u>nce Table



# SLEEK - NEGLIGIBLE WELDING

Our sleek and stylish range of office fur