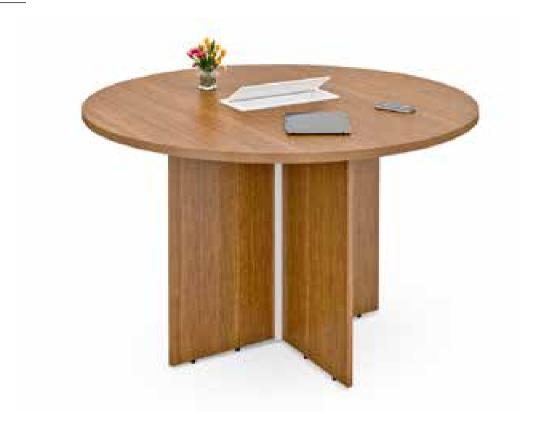

rkstation



# HAT

Our motorised Height Adjustable Tables are great office furniture to enhance your sitting posture, productivity and health. These easy-to-install furniture are the best for ergonomic office furniture solutions.



#### Height Adjustable Sharing Workstation



Height Adjustable Motorised Table



#### Height Adjustable Manual Table



Height Adjustable Motorised "L" Table



## LOOSE FURNITURES

Furniture that fits your needs. Made of engineered wood, these loose furniture look neat in your office space and are standalone furniture. It's extremely easy to install these furniture.



## Alpha



## Alpha



## Exotica



## Exotica



## Impact PD



## Impact WS



## Elegant



## <u>Inspirati</u>on



## Sapphire



## Aristo



## Milano



# Liberty



## Dassle RD



# Dassle SQ



## Orion



## Elite



## Discussion Table Flat Base Leg



Discussion / Café Table



## Lab Table











## Low Height



# STORAGES

## Medium Height



## Medium Height – 3 Door



## Lockers



# **LEG OPTIONS**





# SCREEN OPTIONS





30 Mm Double Skin Screen

## **MODESTY OPTIONS**



## TABLE TOP PROFILE





## WHERE QUALITY IS BUILT

A look inside our manufacturing facility











### **OUR HAPPY CLIENTELE**



# HERE'S WHAT OUR CUSTOMERS HAVE TO SAY

The workstations were designed to the needs and specifications of our Clients. The chairs are ergonomically designed for comfort without compromising on aesthetics. Very happy with the after installation and support team. Will look forward for more opportunities to work with your establishment in the nea