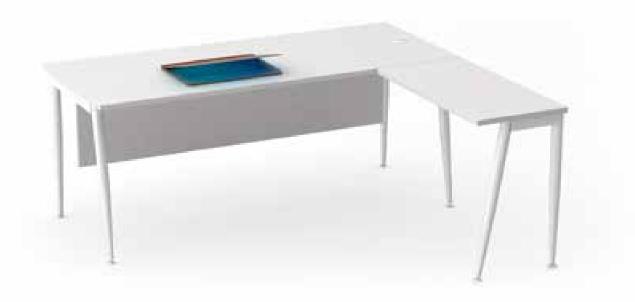

## **GRANDEUR**

Our Grandeur range of products is ergonomically designed luxury furniture. The Angular Legs are made up of Powder coated ERW round swage tubes with seamless welding with levellers for height adjustments. The furniture that makes working fun, is Connected with cross beams with C Clamp for stability.