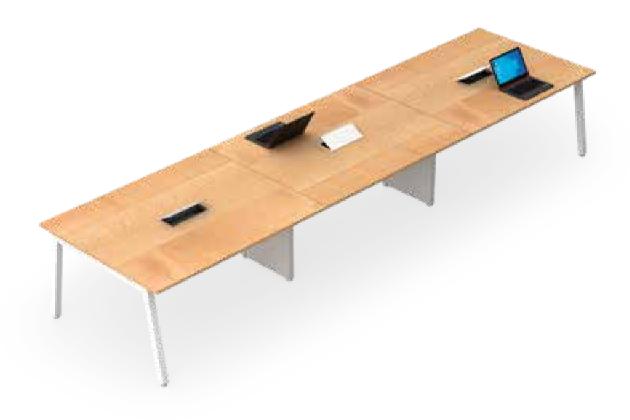

ge



## Cabin Table with Side Table



## Discussion Table



## Meeting Table



## <u>Confere</u>nce Table



# <u>Confere</u>nce Table



## **CONSOLAR ANGULAR**

Our Consolar Angular office furniture has Angular Legs made up of Powder coated ERW Square tubes with seamless welding with levellers for height adjustments. These are connected with cross beams with C Clamp for stability and durability.





### Linear Sharing Workstation



## Linear Sharing Workstation



#### Linear Non Sharing Workstation



## <u>Linear N</u>on Sharing Workstation



## L Shape Non Sharing Workstation



## L Shape Non Sharing Workstation



## Cabin Table with Side Storage



Cabin Table with Side Table



### Discussion Table



## Meeting Table



### Conference Table



### <u>Confere</u>nce Table



## **GRANDEUR**

Our Grandeur range of products is ergonomically designed luxury furniture. The Angular Legs are made up of Powder coated ERW round swage tubes with seamless welding with levellers for height adjustments. The furniture that makes working fun, is Connected with cross beams with C Clamp for stability.





### L Shape Sharing Workstation



## <u>L Shape</u> Sharing Workstation



### L Shape Non Sharing Workstation



### <u>L Shape</u> Non Sharing Workstation



### Linear Non Sharing Workstation



## <u>Linear N</u>on Sharing Workstation



### Cabin Table with Side Storage



### Cabin Table with Side Table



## <u>Discussion Table</u>



## Meeting Table



### Conference Table



# <u>Confere</u>nce Table



## LOOP

Our Loop Series office furniture is designed for