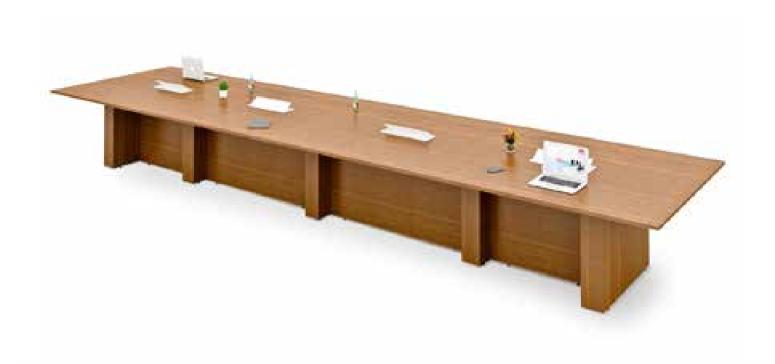

<u>Linear N</u>on Sharing Workstation



# HAT

Our motorised Height Adjustable Tables are great office furniture to enhance your sitting posture, productivity and health. These easy-to-install furniture are the best for ergonomic office furniture solutions.



#### Height Adjustable Sharing Workstation



Height Adjustable Motorised Table



#### Height Adjustable Manual Table



Height Adjustable Motorised "L" Table



## LOOSE FURNITURES

Furniture that fits your needs. Made of engineered wood, these loose furniture look neat in your office space and are standalone furniture. It's extremely easy to install these furniture.



## Alpha



## Alpha



## Exotica



## Exotica



## Impact PD



## Impact WS



## Elegant



## <u>Inspirati</u>on



## Sapphire



## Aristo



## Milano



# Liberty



## Dassle RD



# Dassle SQ



## Orion



## Elite



## Discussion Table Flat Base Leg



Discussion / Café Table



## Lab Table











## Low Height



# STORAGES

## Medium Height



## Medium Height – 3 Door



## Lockers



# **LEG OPTIONS**





# SCREEN OPTIONS





30 Mm Double Skin Screen

## **MODESTY OPTIONS**



## TABLE TOP PROFILE





## WHERE QUALITY IS BUILT

A look inside our manufacturing facility











### **OUR HAPPY CLIENTELE**



# HERE'S WHAT OUR CUSTOMERS HAVE TO SAY

The workstations were designed to the needs and specifications of our Clients. The chairs are ergonomically designed for comfort without compromising on aesthetics. Very happy with the after installation and support team. Will look forward for more opportunities to work with