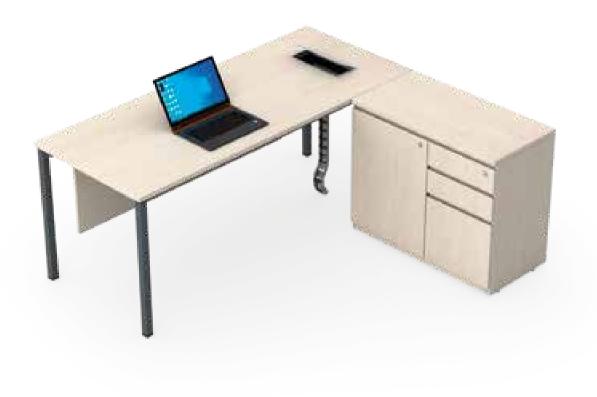

near Sharing Workstation



<u>Linear S</u>haring Workstation



### Linear Non Sharing Workstation



<u>Linear N</u>on Sharing Workstation



#### L Shape Non Sharing Workstation



L Shape Non Sharing Workstation



#### Cabin Table with Side Storage



<u>Cabin Table</u> with Side Table



# Meeting Table



### Conference Table



## <u>Confere</u>nce Table



## SEQUENCE - NEGLIGIBLE WELDING

This practical range of office furniture has Legs made up of Powder coated ERW 40 x 40 Square tubes connecting vertical and horizontal tube with 90 Degree Aluminium Die-cast Connectors that also connects the Crossbeam made up of  $50 \times 25$  ERW Steel Tube. It also has an Additional Stabiliser Beam which is provided





### Linear Sharing Workstation





### Cabin Table with Side Storage



#### Cabin Table with Side Table



# Meeting Table



### Conference Table



## <u>Confere</u>nce Table



# SLEEK - NEGLIGIBLE WELDING

Our sleek and stylish range of office furniture in which the Leg Vertical is made up of Powder coated CRCA Slanted Angular with multiple bends connecting vertical and horizontal tubes with 90 Degree Aluminium Diecast. It also connects the Cross Beam made up of a  $50 \times 25$  ERW Steel Tube.





# Meeting Table



### Conference Table



Cabin Table with Side Storage



# SMART-ZERO WELDING

Explore our range of Smart Office Furniture in which the Leg Verticals are made up of 5-face aluminium extrusion placed at an inclined position towards the end of the tabletop with connecting beams also made up of Aluminium extrusion, both are connected with D