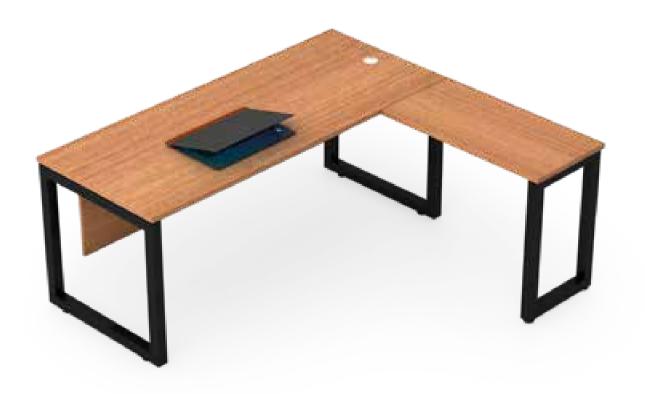

## <u>Linear N</u>on Sharing Workstation



### Cabin Table with Side Storage



### Cabin Table with Side Table



## <u>Discussion Table</u>



## Meeting Table



### Conference Table



# <u>Confere</u>nce Table



## LOOP

Our Loop Series office furniture is designed for people who work in teams. The Legs are made up of Powder coated ERW square tubes with seamless welding forming a loop with levellers for height adjustments and are connected with cross beams with C Clamp for stability.





### Linear Sharing Workstation



<u>Linear S</u>haring Workstation



### Linear Non Sharing Workstation



<u>Linear N</u>on Sharing Workstation



#### L Shape Non Sharing Workstation



L Shape Non Sharing Workstation



#### Cabin Table with Side Storage



<u>Cabin Table</u> with Side Table



# Meeting Table



### Conference Table



## <u>Confere</u>nce Table



## SEQUENCE - NEGLIGIBLE WELDING

This practical range of office furniture has Legs made up of Powder coated ERW 40 x 40 Square tubes connecting vertical and horizontal tube with 90 Degree Aluminium Die-cast Connectors that also connects the Crossbeam made up of  $50 \times 25$  ERW Steel Tube. It also has an Additional Stabiliser Beam which is provided





### Linear Sharing Workstation





### Cabin Table with Side Storage



#### Cabin Table with Side Table



# Meeting Table



### Conference Table



## <u>Confere</u>nce Table



# SLEEK - NEGLIGIBLE WELDING

Our sleek and stylish range of office furniture in which the Leg Vertical is made up of Powder coated CRCA Slanted Angular with multiple bends connectin