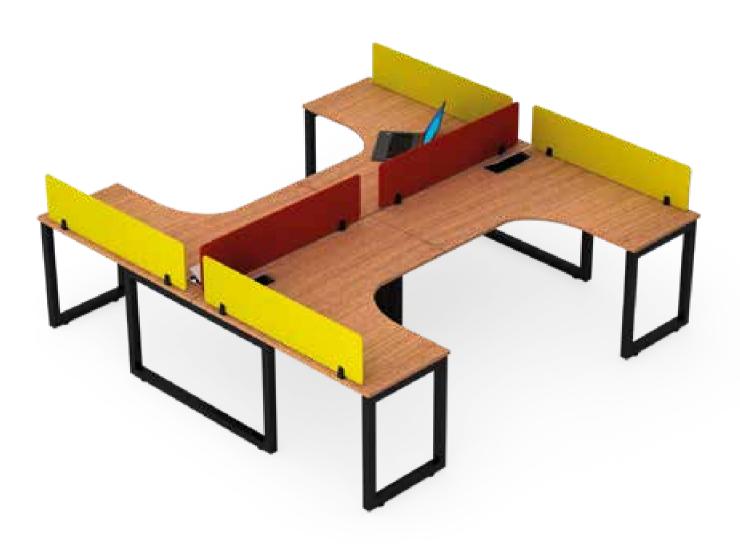

s. The furniture that makes working fun, is Connected with cross beams with C Clamp for stability.





### L Shape Sharing Workstation



## <u>L Shape</u> Sharing Workstation



### L Shape Non Sharing Workstation



### <u>L Shape</u> Non Sharing Workstation



### Linear Non Sharing Workstation



## <u>Linear N</u>on Sharing Workstation



### Cabin Table with Side Storage



### Cabin Table with Side Table



## <u>Discussion Table</u>



## Meeting Table



### Conference Table



# <u>Confere</u>nce Table



## LOOP

Our Loop Series office furniture is designed for people who work in teams. The Legs are made up of Powder coated ERW square tubes with seamless welding forming a loop with levellers for height adjustments and are connected with cross beams with C Clamp for stability.





### Linear Sharing Workstation



<u>Linear S</u>haring Workstation



### Linear Non Sharing Workstation



<u>Linear N</u>on Sharing Workstation



#### L Shape Non Sharing Workstation



L Shape Non Sharing Workstation



#### Cabin Table with Side Storage



<u>Cabin Table</u> with Side Table



# Meeting Table



### Conference Table



## <u>Confere</u>nce Table



## SEQUENCE - NEGLIGIBLE WELDING

This practical range of office furniture has Legs made up of Powder coated ERW 40 x 40 Square tubes connecting vertical and horizontal tube with 90 Degree Aluminium Die-cast Connectors that also connects the Crossbeam made up of  $50 \times 25$  ERW Steel Tube. It also has an Additional Stabiliser Beam which is provided





### Linear Sharing Workstation





### Cabin Table with Side