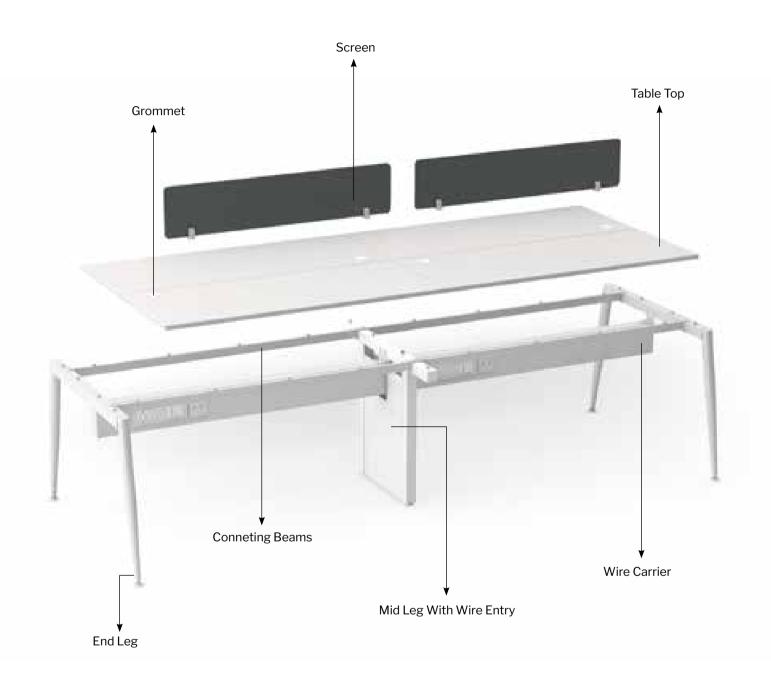

## CONSOLAR - ECONOMY MODEL

These stylish ranges of furniture with straight legs are made up of Powder coated ERW Square tubes with seamless welding with levellers for height adjustments. Connected with cross beams with C Clamp for stability, our Consolar Model adds more elegance to your workspace.

# SCREEN OPTIONS

30 Mm Double Skin Screen

## TABLE TOP PROFILE