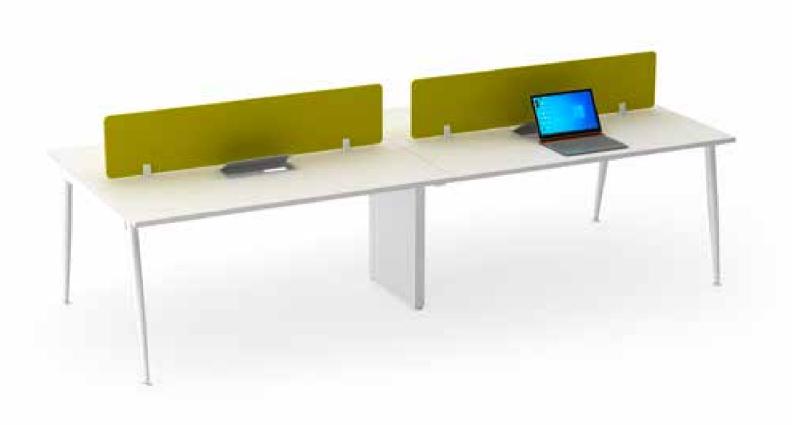

## CONSOLAR - ECONOMY MODEL

These stylish ranges of furniture with straight legs are made up of Powder coated ERW Square tubes with seamless welding with levellers for height adjustments. Connected with cross beams with C Clamp for stability, our Consolar Model adds more elegance to your workspace.

### Linear Sharing Workstation

## Linear Sharing Workstation