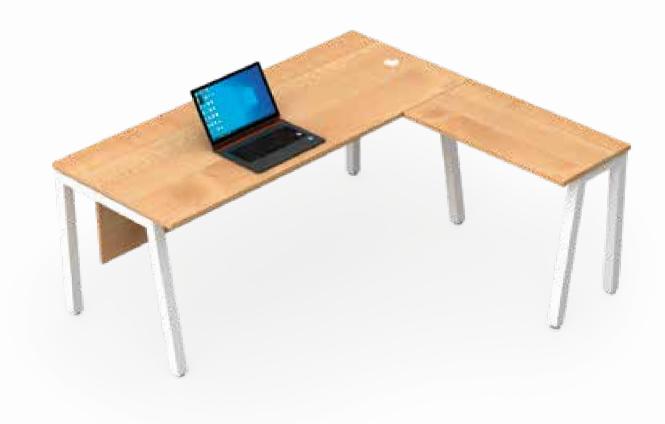

n Sharing Workstation



## <u>Linear N</u>on Sharing Workstation



## Cabin Table with Side Storage



## Cabin Table with Side Table



## Discussion Table



## Meeting Table



## <u>Confere</u>nce Table



# <u>Confere</u>nce Table



## **CONSOLAR ANGULAR**

Our Consolar Angular office furniture has Angular Legs made up of Powder coated ERW Square tubes with seamless welding with levellers for height adjustments. These are connected with cross beams with C Clamp for stability and durability.





### Linear Sharing Workstation



## Linear Sharing Workstation



#### Linear Non Sharing Workstation



## <u>Linear N</u>on Sharing Workstation



## L Shape Non Sharing Workstation



## L Shape Non Sharing Workstation



## Cabin Table with Side Storage



Cabin Table with Side Table



### Discussion Table



## Meeting Table



### Conference Table



### <u>Confere</u>nce Table



## **GRANDEUR**

Our Grandeur range of products is ergonomically designed luxury furniture. The Angular Legs are made up of Powder coated ERW round swage tubes with seamless welding with levellers for height adjustments. The furniture that makes working fun, is Connected with cross beams with C Clamp for stability.





### L Shape Sharing Workstation



## <u>L Shape</u> Sharing Workstation



### L Shape Non Sharing Workstation



### <u>L Shape</u> Non Sharing Workstation



### Linear Non Sharing Workstation



## <u>Linear N</u>on Sharing Workstation



### Cabin Table with Side Storage



### Cabin Table with Side Table



## <u>Discussion Table</u>



## Meeting Table



### Conferen