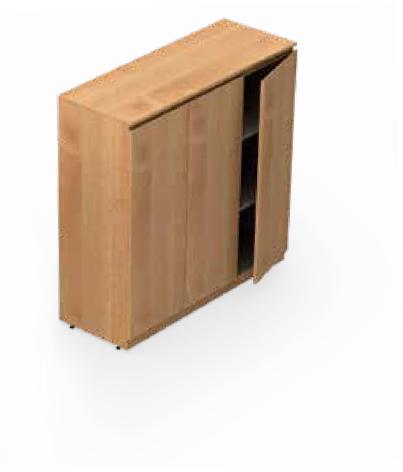

fice furniture solutions.



#### Height Adjustable Sharing Workstation



Height Adjustable Motorised Table



#### Height Adjustable Manual Table



Height Adjustable Motorised "L" Table



## LOOSE FURNITURES

Furniture that fits your needs. Made of engineered wood, these loose furniture look neat in your office space and are standalone furniture. It's extremely easy to install these furniture.



## Alpha



## Alpha



## Exotica



## Exotica



## Impact PD



## Impact WS



## Elegant



## <u>Inspirati</u>on



## Sapphire



## Aristo



## Milano



# Liberty



## Dassle RD



# Dassle SQ



## Orion



## Elite



## Discussion Table Flat Base Leg



Discussion / Café Table



## Lab Table











## Low Height



# STORAGES

## Medium Height



## Medium Height – 3 Door



## Lockers



# **LEG OPTIONS**





# SCREEN OPTIONS





30 Mm Double Skin Screen

## **MODESTY OPTIONS**



## TABLE TOP PROFILE





## WHERE QUALITY IS BUILT

A look inside our manufacturing facility











### **OUR HAPPY CLIENTELE**



# HERE'S WHAT OUR CUSTOMERS HAVE TO SAY

The workstations were designed to the needs and specifications of our Clients. The chairs are ergonomically designed for comfort without compromising on aesthetics. Very happy with the after installation and support team. Will look forward for more opportunities to work with your establishment in the near future.

- Mr. Babu Reddy Chairman, MBR Group

Ergoline products are at par with some of the better brands I know. Their quality is great and the team is very prompt in meeting project demands. Wish them