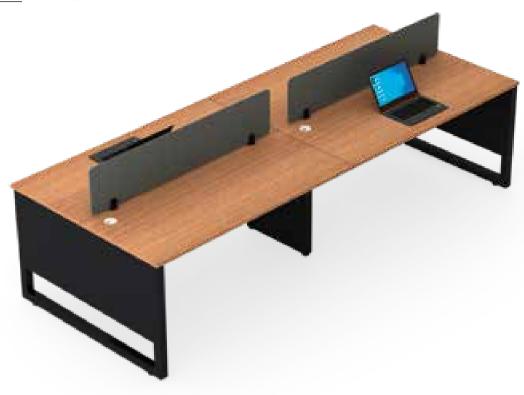

fun, is Connected with cross beams with C Clamp for stability.





### L Shape Sharing Workstation



## <u>L Shape</u> Sharing Workstation



### L Shape Non Sharing Workstation



### <u>L Shape</u> Non Sharing Workstation



### Linear Non Sharing Workstation



## <u>Linear N</u>on Sharing Workstation



### Cabin Table with Side Storage



### Cabin Table with Side Table



## <u>Discussion Table</u>



## Meeting Table



### Conference Table



# <u>Confere</u>nce Table



## LOOP

Our Loop Series office furniture is designed for people who work in teams. The Legs are made up of Powder coated ERW square tubes with seamless welding forming a loop with levellers for height adjustments and are connected with cross beams with C Clamp for stability.





### Linear Sharing Workstation



<u>Linear S</u>haring Workstation



### Linear Non Sharing Workstation



<u>Linear N</u>on Sharing Workstation



#### L Shape Non Sharing Workstation



L Shape Non Sharing Workstation



#### Cabin Table with Side Storage



<u>Cabin Table</u> with Side Table



# Meeting Table



### Conference Table



## <u>Confere</u>nce Table



## SEQUENCE - NEGLIGIBLE WELDING

This practical range of office furniture has Legs made up of Powder coated ERW 40 x 40 Square tubes connecting vertical and horizontal tube with 90 Degree Aluminium Die-cast Connectors that also connects the Crossbeam made up of  $50 \times 25$  ERW Steel Tube. It also has an Additional Stabiliser Beam which is provided





### Linear Sharing Workstation





### Cabin Table with Side Storage



#### Cabin Table with Si