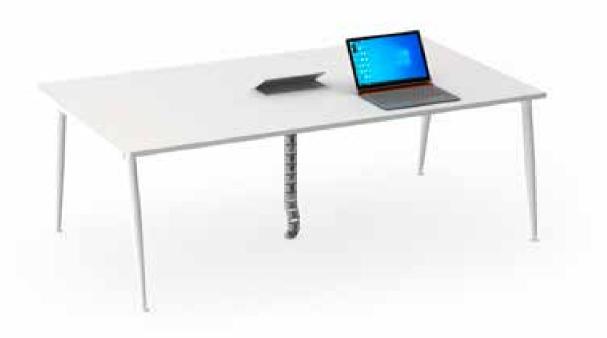

h Side Table



### Discussion Table



## Meeting Table



### Conference Table



### <u>Confere</u>nce Table



## **GRANDEUR**

Our Grandeur range of products is ergonomically designed luxury furniture. The Angular Legs are made up of Powder coated ERW round swage tubes with seamless welding with levellers for height adjustments. The furniture that makes working fun, is Connected with cross beams with C Clamp for stability.





### L Shape Sharing Workstation



## <u>L Shape</u> Sharing Workstation



### L Shape Non Sharing Workstation



### <u>L Shape</u> Non Sharing Workstation



### Linear Non Sharing Workstation



## <u>Linear N</u>on Sharing Workstation



### Cabin Table with Side Storage



### Cabin Table with Side Table



## <u>Discussion Table</u>



## Meeting Table



### Conference Table



# <u>Confere</u>nce Table



## LOOP

Our Loop Series office furniture is designed for people who work in teams. The Legs are made up of Powder coated ERW square tubes with seamless welding forming a loop with levellers for height adjustments and are connected with cross beams with C Clamp for stability.





### Linear Sharing Workstation



<u>Linear S</u>haring Workstation



### Linear Non Sharing Workstation



<u>Linear N</u>on Sharing Workstation



#### L Shape Non Sharing Workstation



L Shape Non Sharing Workstation



#### Cabin Table with Side Storage



<u>Cabin Table</u> with Side Table



# Meeting Table



### Conference Table



## <u>Confere</u>nce Table



## SEQUENCE - NEGLIGIBLE WELDING

This practical range of office furniture has Legs made