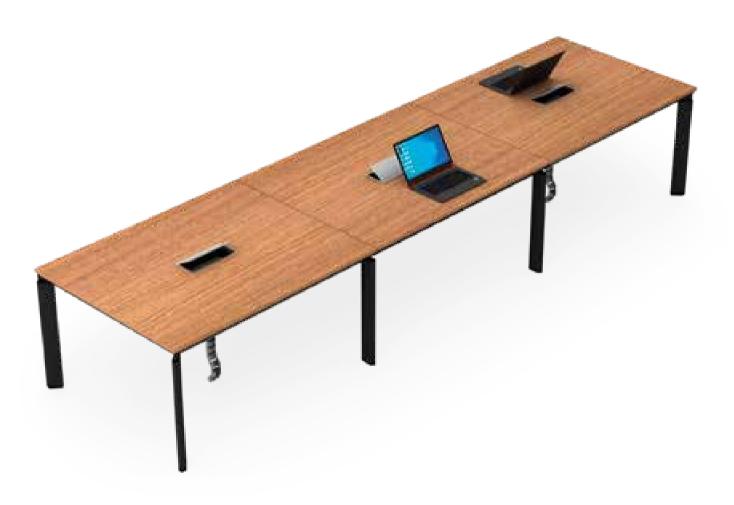

e Storage



# SMART-ZERO WELDING

Explore our range of Smart Office Furniture in which the Leg Verticals are made up of 5-face aluminium extrusion placed at an inclined position towards the end of the tabletop with connecting beams also made up of Aluminium extrusion, both are connected with Die-cast connectors.





## Meeting Table



# <u>Confere</u>nce Table



## Cabin Table with Side Storage



Cabin Table with Side Storage



# TUSKER - ZERO WELDING

Looking to hire strong, sturdy and durable office furniture, here you go. This bulky-looking furniture has the Leg Verticals made up of a 5-face aluminium extrusion and placed at an inclined position towards the end of the tabletop with connecting beams also made up of Aluminium extrusion, both are connected with Die-cast connectors.





## Meeting Table



# <u>Confere</u>nce Table



## <u>Cabin with Side Storage</u>



<u>Cabin with Side Storage</u>



# CASTILLO

The extremely stylish and efficient range of furniture has Legs made up of Powder coated ERW Triangle-shaped special tubes with seamless welding forming a loop with levellers for height adjustments. Connected with cross beams with C Clamp for stability, these are durable and fashionable office furniture.





# <u>Linear S</u>haring Workstation



### L Shape Non Sharing Workstation



<u>Linear N</u>on Sharing Workstation



## Cabin Table with Side Storage



## Meeting Table





## <u>Confere</u>nce Table



# VIVO 50

Our extremely stylish and classy range of office furniture, VIVO 50, is surely the furniture that is a conversation starter. It's easy