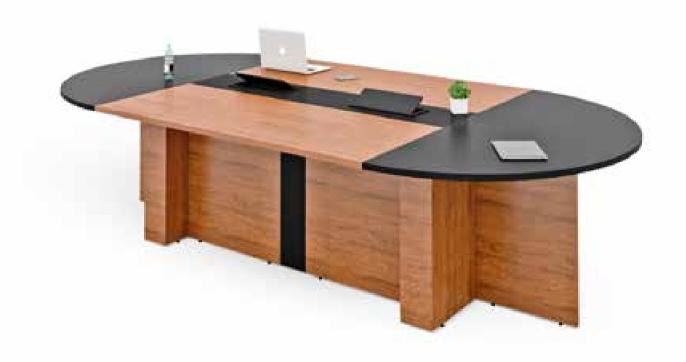

ion







## <u>Linear N</u>on Sharing Workstation



# HAT

Our motorised Height Adjustable Tables are great office furniture to enhance your sitting posture, productivity and health. These easy-to-install furniture are the best for ergonomic office furniture solutions.



#### Height Adjustable Sharing Workstation



Height Adjustable Motorised Table



#### Height Adjustable Manual Table



Height Adjustable Motorised "L" Table



## LOOSE FURNITURES

Furniture that fits your needs. Made of engineered wood, these loose furniture look neat in your office space and are standalone furniture. It's extremely easy to install these furniture.



## Alpha



## Alpha



## Exotica



## Exotica



## Impact PD



## Impact WS



## Elegant



## <u>Inspirati</u>on



## Sapphire



## Aristo



## Milano



# Liberty



## Dassle RD



# Dassle SQ



## Orion



## Elite



## Discussion Table Flat Base Leg



Discussion / Café Table



## Lab Table











## Low Height



# STORAGES

## Medium Height



## Medium Height – 3 Door



## Lockers



# **LEG OPTIONS**





# SCREEN OPTIONS





30 Mm Double Skin Screen

## **MODESTY OPTIONS**



## TABLE TOP PROFILE





## WHERE QUALITY IS BUILT

A look inside our manufacturing facility











### **OUR HAPPY CLIENTELE**



# HERE'S WHAT OUR CUSTOMERS HAVE TO SAY

The workstations were designed to the needs and specifications of our Clients. The chairs are ergonomically designed for comfort without compromising on aesthetics. Very happy with the after installation and support team. Will look forward for more opportunities