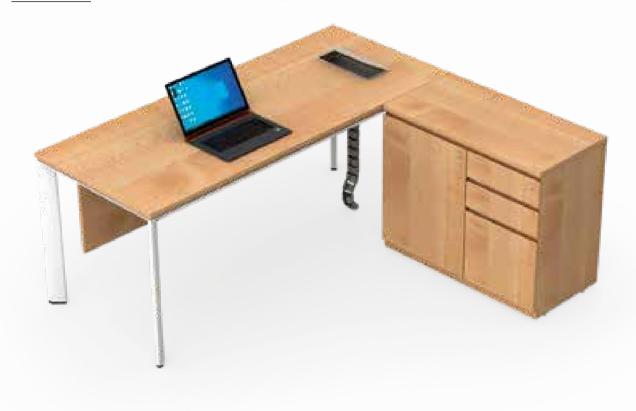

# SLEEK - NEGLIGIBLE WELDING

Our sleek and stylish range of office furniture in which the Leg Vertical is made up of Powder coated CRCA Slanted Angular with multiple bends connecting vertical and horizontal tubes with 90 Degree Aluminium Diecast. It also connects the Cross Beam made up of a  $50 \times 25$  ERW Steel Tube.





# Meeting Table



### Conference Table



Cabin Table with Side Storage



# SMART-ZERO WELDING

Explore our range of Smart Office Furniture in which the Leg Verticals are made up of 5-face aluminium extrusion placed at an inclined position towards the end of the tabletop with connecting beams also made up of Aluminium extrusion, both are connected with Die-cast connectors.





## Meeting Table



# <u>Confere</u>nce Table



## Cabin Table with Side Storage



Cabin Table with Side Storage



# TUSKER - ZERO WELDING

Looking to hire strong, sturdy and durable office furniture, here you go. This bulky-looking furniture has the Leg Verticals made up of a 5-face aluminium extrusion and placed at an inclined position towards the end of the tabletop with connecting beams also made up of Aluminium extrusion, both are connected with Die-cast connectors.





## Meeting Table



# <u>Confere</u>nce Table



## <u>Cabin with Side Storage</u>



<u>Cabin with Side Storage</u>



# CASTILLO

The extremely stylish and efficient range of furniture has Legs made up of Powder coated ERW Triangle-shaped special tubes with seamless welding forming a loop with levellers for height adjustments. Connected with cross beams with C Clamp for stability, these are dur