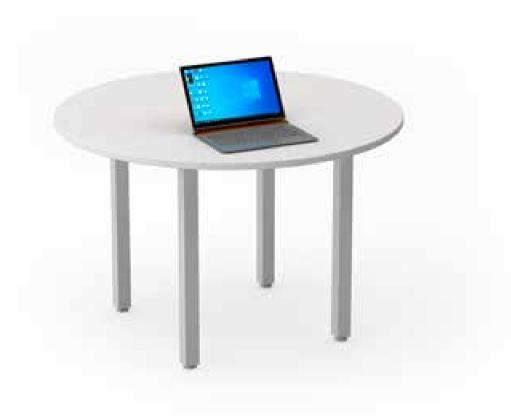

-|----------------------|
|  | Sleek42              |
|  | Castillo54           |
|  | Loose Furinutures 70 |
|  | Leg Options86        |
|  |                      |



## CONSOLAR - ECONOMY MODEL

These stylish ranges of furniture with straight legs are made up of Powder coated ERW Square tubes with seamless welding with levellers for height adjustments. Connected with cross beams with C Clamp for stability, our Consolar Model adds more elegance to your workspace.





## L Shape Sharing Workstation



## <u>L Shape</u> Sharing Workstation



### L Shape Non Sharing Workstation



## L Shape Non Sharing Workstation



### Linear Non Sharing Workstation



## <u>Linear N</u>on Sharing Workstation



## Cabin Table with Side Storage



## Cabin Table with Side Table



## Discussion Table



## Meeting Table



## <u>Confere</u>nce Table



# <u>Confere</u>nce Table



## **CONSOLAR ANGULAR**

Our Consolar Angular office furniture has Angular Legs made up of Powder coated ERW Square tubes with seamless welding with levellers for height adjustments. These are connected with cross beams with C Clamp for stability and durability.





### Linear Sharing Workstation



## Linear Sharing Workstation



#### Linear Non Sharing Workstation



## <u>Linear N</u>on Sharing Workstation



## L Shape Non Sharing Workstation



## L Shape Non Sharing Workstation



## Cabin Table with Side Storage



Cabin Table with Side Table



### Discussion Table



## Meeting Table



### Conference Table



### <u>Confere</u>nce Table



## **GRANDEUR**

Our Grandeur range of products is ergonomi