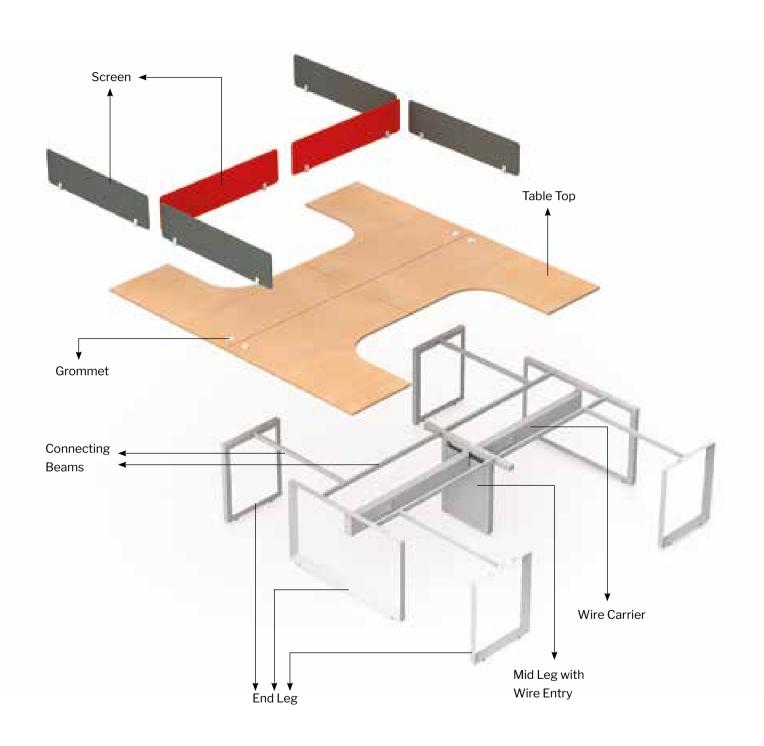

## CONSOLAR - ECONOMY MODEL

These stylish ranges of furniture with straight legs are made up of Powder coated ERW Square tubes with seamless welding with levellers for height adjustments. Connected with cross beams with C Clamp for stability, our Consolar Model adds more elegance to your workspace.