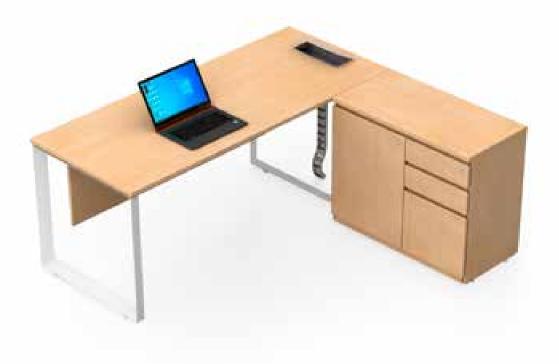

5-face aluminium extrusion and placed at an inclined position towards the end of the tabletop with connecting beams also made up of Aluminium extrusion, both are connected with Die-cast connectors.





## Meeting Table



# <u>Confere</u>nce Table



## <u>Cabin with Side Storage</u>



<u>Cabin with Side Storage</u>



# CASTILLO

The extremely stylish and efficient range of furniture has Legs made up of Powder coated ERW Triangle-shaped special tubes with seamless welding forming a loop with levellers for height adjustments. Connected with cross beams with C Clamp for stability, these are durable and fashionable office furniture.





# <u>Linear S</u>haring Workstation



### L Shape Non Sharing Workstation



<u>Linear N</u>on Sharing Workstation



## Cabin Table with Side Storage



## Meeting Table





## <u>Confere</u>nce Table



# VIVO 50

Our extremely stylish and classy range of office furniture, VIVO 50, is surely the furniture that is a conversation starter. It's easy to assemble and looks elegant. These ergonomic furniture ensures comfortable seating for long hours.



# <u>Linear S</u>haring Workstation



#### L Shape Non Sharing Workstation



## <u>Linear N</u>on Sharing Workstation







## <u>Linear N</u>on Sharing Workstation



# HAT

Our motorised Height Adjustable Tables are great office furniture to enhance your sitting posture, productivity and health. These easy-to-install furniture are the best for ergonomic office furniture solutions.



#### Height Adjustable Sharing Workstation



Height Adjustable Motorised Table



#### Height Adjustabl