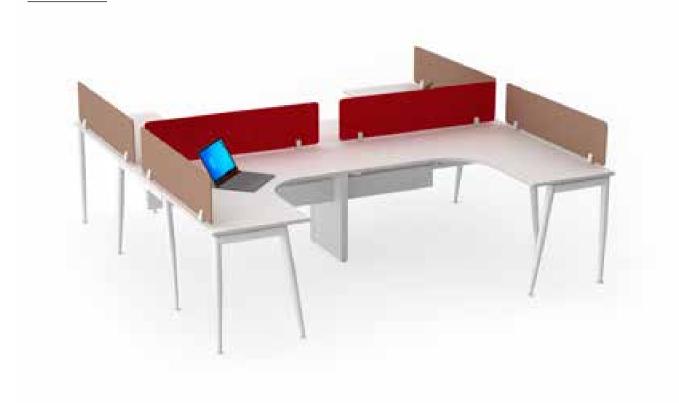

## **GRANDEUR**

Our Grandeur range of products is ergonomically designed luxury furniture. The Angular Legs are made up of Powder coated ERW round swage tubes with seamless welding with levellers for height adjustments. The furniture that makes working fun, is Connected with cross beams with C Clamp for stability.

### L Shape Sharing Workstation

## <u>L Shape</u> Sharing Workstation