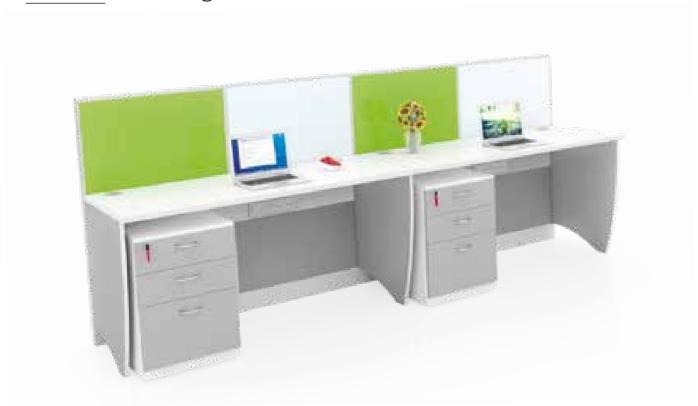

ERW Triangle-shaped special tubes with seamless welding forming a loop with levellers for height adjustments. Connected with cross beams with C Clamp for stability, these are durable and fashionable office furniture.





# <u>Linear S</u>haring Workstation



### L Shape Non Sharing Workstation



<u>Linear N</u>on Sharing Workstation



## Cabin Table with Side Storage



## Meeting Table





## <u>Confere</u>nce Table



# VIVO 50

Our extremely stylish and classy range of office furniture, VIVO 50, is surely the furniture that is a conversation starter. It's easy to assemble and looks elegant. These ergonomic furniture ensures comfortable seating for long hours.



# <u>Linear S</u>haring Workstation



#### L Shape Non Sharing Workstation



## <u>Linear N</u>on Sharing Workstation







## <u>Linear N</u>on Sharing Workstation



# HAT

Our motorised Height Adjustable Tables are great office furniture to enhance your sitting posture, productivity and health. These easy-to-install furniture are the best for ergonomic office furniture solutions.



#### Height Adjustable Sharing Workstation



Height Adjustable Motorised Table



#### Height Adjustable Manual Table



Height Adjustable Motorised "L" Table



## LOOSE FURNITURES

Furniture that fits your needs. Made of engineered wood, these loose furniture look neat in your office space and are standalone furniture. It's extremely easy to install these furniture.



## Alpha



## Alpha



## Exotica



## Exotica



## Impact PD



## Impact WS



## Elegant



## <u>Inspirati</u>on



## Sapphire



## Aristo



##