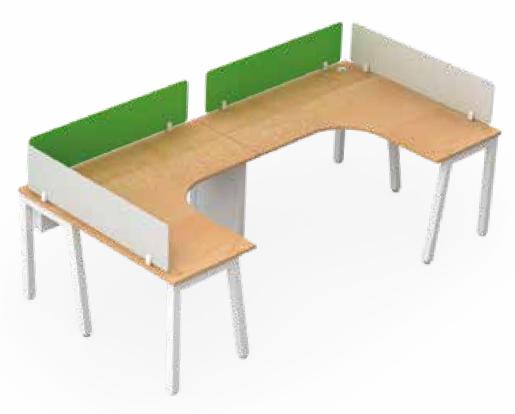

Workstation



## L Shape Non Sharing Workstation



### Linear Non Sharing Workstation



## <u>Linear N</u>on Sharing Workstation



## Cabin Table with Side Storage



## Cabin Table with Side Table



## Discussion Table



## Meeting Table



## <u>Confere</u>nce Table



# <u>Confere</u>nce Table



## **CONSOLAR ANGULAR**

Our Consolar Angular office furniture has Angular Legs made up of Powder coated ERW Square tubes with seamless welding with levellers for height adjustments. These are connected with cross beams with C Clamp for stability and durability.





### Linear Sharing Workstation



## Linear Sharing Workstation



#### Linear Non Sharing Workstation



## <u>Linear N</u>on Sharing Workstation



## L Shape Non Sharing Workstation



## L Shape Non Sharing Workstation



## Cabin Table with Side Storage



Cabin Table with Side Table



### Discussion Table



## Meeting Table



### Conference Table



### <u>Confere</u>nce Table



## **GRANDEUR**

Our Grandeur range of products is ergonomically designed luxury furniture. The Angular Legs are made up of Powder coated ERW round swage tubes with seamless welding with levellers for height adjustments. The furniture that makes working fun, is Connected with cross beams with C Clamp for stability.





### L Shape Sharing Workstation



## <u>L Shape</u> Sharing Workstation



### L Shape Non Sharing Workstation



### <u>L Shape</u> Non Sharing Workstation



### Linear Non Sharing Workstation



## <u>Linear N</u>on Sharing Workstation



### Cabin Table with Side Storage



### Cabin Table with Side Tabl