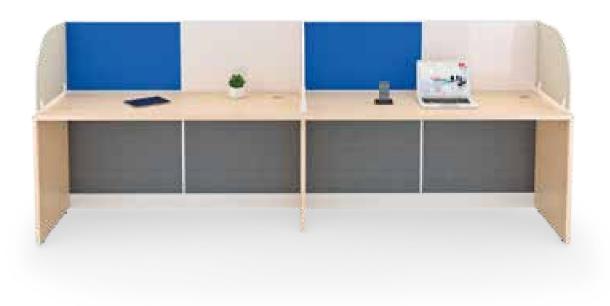

welding forming a loop with levellers for height adjustments. Connected with cross beams with C Clamp for stability, these are durable and fashionable office furniture.





# <u>Linear S</u>haring Workstation



### L Shape Non Sharing Workstation



<u>Linear N</u>on Sharing Workstation



## Cabin Table with Side Storage



## Meeting Table





## <u>Confere</u>nce Table



# VIVO 50

Our extremely stylish and classy range of office furniture, VIVO 50, is surely the furniture that is a conversation starter. It's easy to assemble and looks elegant. These ergonomic furniture ensures comfortable seating for long hours.



# <u>Linear S</u>haring Workstation



#### L Shape Non Sharing Workstation



## <u>Linear N</u>on Sharing Workstation







## <u>Linear N</u>on Sharing Workstation



# HAT

Our motorised Height Adjustable Tables are great office furniture to enhance your sitting posture, productivity and health. These easy-to-install furniture are the best for ergonomic office furniture solutions.



#### Height Adjustable Sharing Workstation



Height Adjustable Motorised Table



#### Height Adjustable Manual Table



Height Adjustable Motorised "L" Table



## LOOSE FURNITURES

Furniture that fits your needs. Made of engineered wood, these loose furniture look neat in your office space and are standalone furniture. It's extremely easy to install these furniture.



## Alpha



## Alpha



## Exotica



## Exotica



## Impact PD



## Impact WS



## Elegant



## <u>Inspirati</u>on



## Sapphire



## Aristo



## Milano



# Liberty



## Dassle RD



# Dassle