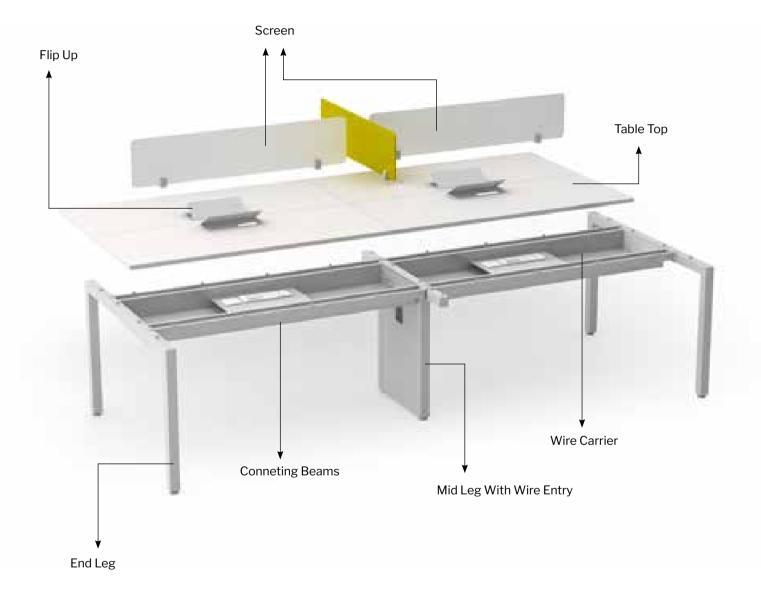

## CONSOLAR - ECONOMY MODEL

These stylish ranges of furniture with straight legs are made up of Powder coated ERW Square tubes with seamless welding with levellers for height adjustments. Connected with cross beams with C Clamp for stability, our Consolar Model adds more elegance to your workspace.