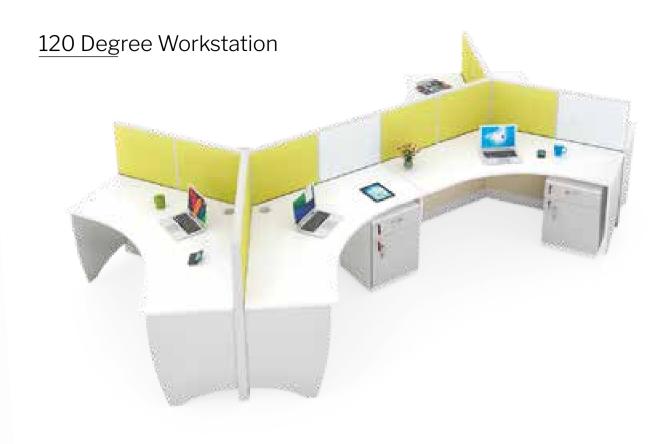

## **CONSOLAR ANGULAR**

Our Consolar Angular office furniture has Angular Legs made up of Powder coated ERW Square tubes with seamless welding with levellers for height adjustments. These are connected with cross beams with C Clamp for stability and durability.