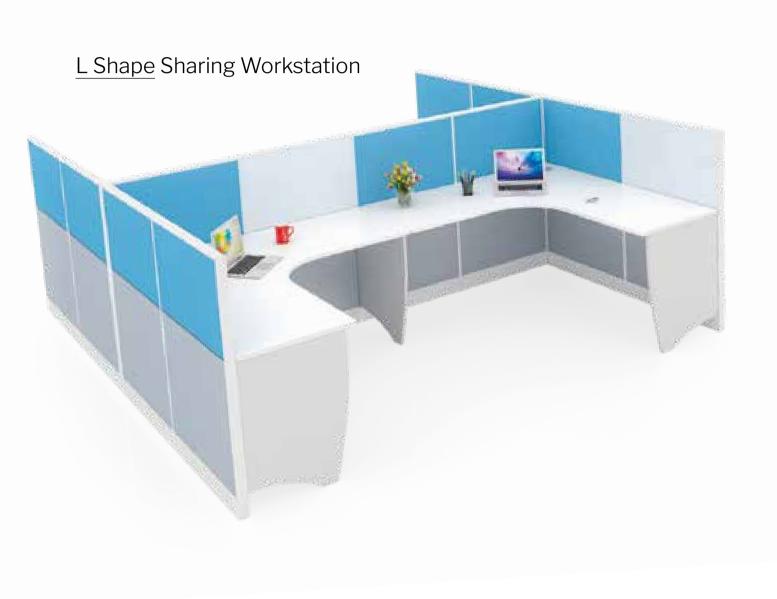

W Triangle-shaped special tubes with seamless welding forming a loop with levellers for height adjustments. Connected with cross beams with C Clamp for stability, these are durable and fashionable office furniture.





# <u>Linear S</u>haring Workstation



### L Shape Non Sharing Workstation



<u>Linear N</u>on Sharing Workstation



## Cabin Table with Side Storage



## Meeting Table





## <u>Confere</u>nce Table



# VIVO 50

Our extremely stylish and classy range of office furniture, VIVO 50, is surely the furniture that is a conversation starter. It's easy to assemble and looks elegant. These ergonomic furniture ensures comfortable seating for long hours.



# <u>Linear S</u>haring Workstation



#### L Shape Non Sharing Workstation



## <u>Linear N</u>on Sharing Workstation







## <u>Linear N</u>on Sharing Workstation



# HAT

Our motorised Height Adjustable Tables are great office furniture to enhance your sitting posture, productivity and health. These easy-to-install furniture are the best for ergonomic office furniture solutions.



#### Height Adjustable Sharing Workstation



Height Adjustable Motorised Table



#### Height Adjustable Manual Table



Height Adjustable Motorised "L" Table



## LOOSE FURNITURES

Furniture that fits your needs. Made of engineered wood, these loose furniture look neat in your office space and are standalone furniture. It's extremely easy to install these furniture.



## Alpha



## Alpha



## Exotica



## Exotica



## Impact PD



## Impact WS



## Elegant



## <u>Inspirati</u>on



## Sapphire



## Aristo



## Mi