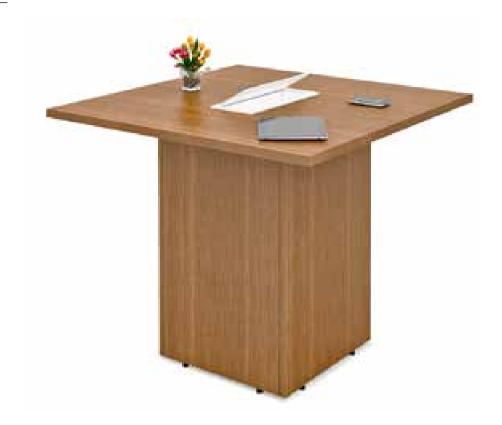

orised Height Adjustable Tables are great office furniture to enhance your sitting posture, productivity and health. These easy-to-install furniture are the best for ergonomic office furniture solutions.



#### Height Adjustable Sharing Workstation



Height Adjustable Motorised Table



#### Height Adjustable Manual Table



Height Adjustable Motorised "L" Table



## LOOSE FURNITURES

Furniture that fits your needs. Made of engineered wood, these loose furniture look neat in your office space and are standalone furniture. It's extremely easy to install these furniture.



## Alpha



## Alpha



## Exotica



## Exotica



## Impact PD



## Impact WS



## Elegant



## <u>Inspirati</u>on



## Sapphire



## Aristo



## Milano



# Liberty



## Dassle RD



# Dassle SQ



## Orion



## Elite



## Discussion Table Flat Base Leg



Discussion / Café Table



## Lab Table











## Low Height



# STORAGES

## Medium Height



## Medium Height – 3 Door



## Lockers



# **LEG OPTIONS**





# SCREEN OPTIONS





30 Mm Double Skin Screen

## **MODESTY OPTIONS**



## TABLE TOP PROFILE





## WHERE QUALITY IS BUILT

A look inside our manufacturing facility











### **OUR HAPPY CLIENTELE**



# HERE'S WHAT OUR CUSTOMERS HAVE TO SAY

The workstations were designed to the needs and specifications of our Clients. The chairs are ergonomically designed for comfort without compromising on aesthetics. Very happy with the after installation and support team. Will look forward for more opportunities to work with your establishment in the near future.

- Mr. Babu Reddy