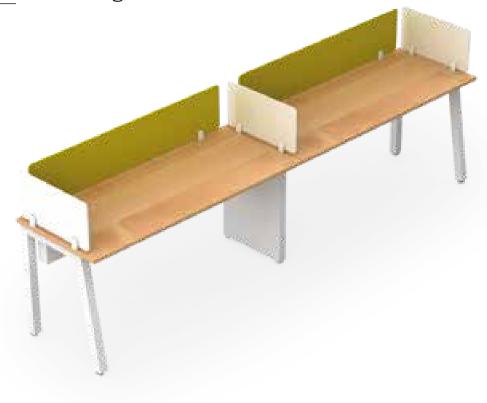

your workspace.





## L Shape Sharing Workstation



## <u>L Shape</u> Sharing Workstation



### L Shape Non Sharing Workstation



## L Shape Non Sharing Workstation



### Linear Non Sharing Workstation



## <u>Linear N</u>on Sharing Workstation



## Cabin Table with Side Storage



## Cabin Table with Side Table



## Discussion Table



## Meeting Table



## <u>Confere</u>nce Table



# <u>Confere</u>nce Table



## **CONSOLAR ANGULAR**

Our Consolar Angular office furniture has Angular Legs made up of Powder coated ERW Square tubes with seamless welding with levellers for height adjustments. These are connected with cross beams with C Clamp for stability and durability.





### Linear Sharing Workstation



## Linear Sharing Workstation



#### Linear Non Sharing Workstation



## <u>Linear N</u>on Sharing Workstation



## L Shape Non Sharing Workstation



## L Shape Non Sharing Workstation



## Cabin Table with Side Storage



Cabin Table with Side Table



### Discussion Table



## Meeting Table



### Conference Table



### <u>Confere</u>nce Table



## **GRANDEUR**

Our Grandeur range of products is ergonomically designed luxury furniture. The Angular Legs are made up of Powder coated ERW round swage tubes with seamless welding with levellers for height adjustments. The furniture that makes working fun, is Connected with cross beams with C Clamp for stability.





### L Shape Sharing Workstation



## <u>L Shape</u> Sharing Workstation



### L Shape Non Sharing Workstation



### <u>L Shape</u> Non Sharing Workstation



### Linear Non Sharing Workst