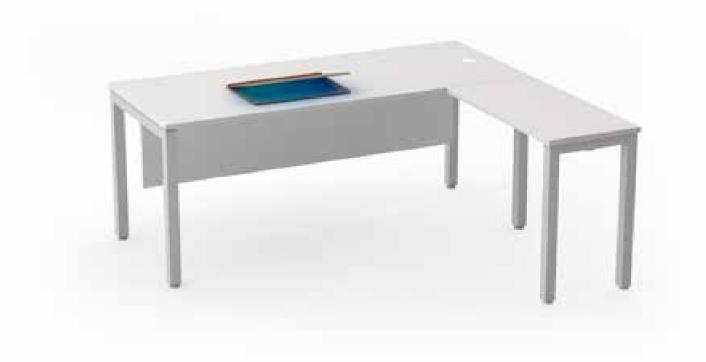

andeur 20          |
|--|----------------------|
|  | Sleek42              |
|  | Castillo54           |
|  | Loose Furinutures 70 |
|  | Leg Options86        |
|  |                      |



## CONSOLAR - ECONOMY MODEL

These stylish ranges of furniture with straight legs are made up of Powder coated ERW Square tubes with seamless welding with levellers for height adjustments. Connected with cross beams with C Clamp for stability, our Consolar Model adds more elegance to your workspace.





## L Shape Sharing Workstation



## <u>L Shape</u> Sharing Workstation



### L Shape Non Sharing Workstation



## L Shape Non Sharing Workstation



### Linear Non Sharing Workstation



## <u>Linear N</u>on Sharing Workstation



## Cabin Table with Side Storage



## Cabin Table with Side Table



## Discussion Table



## Meeting Table



## <u>Confere</u>nce Table



# <u>Confere</u>nce Table



## **CONSOLAR ANGULAR**

Our Consolar Angular office furniture has Angular Legs made up of Powder coated ERW Square tubes with seamless welding with levellers for height adjustments. These are connected with cross beams with C Clamp for stability and durability.





### Linear Sharing Workstation



## Linear Sharing Workstation



#### Linear Non Sharing Workstation



## <u>Linear N</u>on Sharing Workstation



## L Shape Non Sharing Workstation



## L Shape Non Sharing Workstation



## Cabin Table with Side Storage



Cabin Table with Side Table



### Discussion Table



## Meeting Table



### Conference Table



### <u>Confere</u>nce Table



## **GRANDEUR**

Our Grandeur range