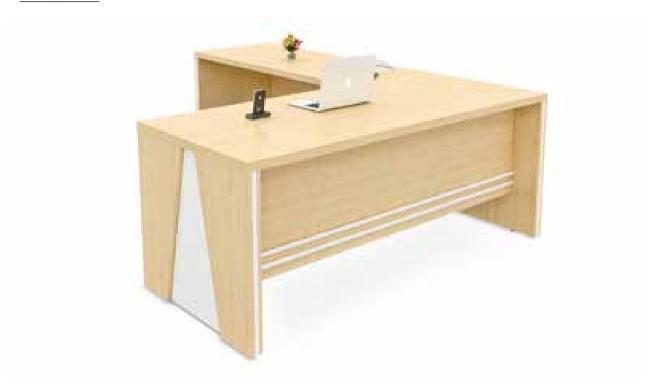

Workstation



## <u>Linear N</u>on Sharing Workstation







## <u>Linear N</u>on Sharing Workstation



# HAT

Our motorised Height Adjustable Tables are great office furniture to enhance your sitting posture, productivity and health. These easy-to-install furniture are the best for ergonomic office furniture solutions.



#### Height Adjustable Sharing Workstation



Height Adjustable Motorised Table



#### Height Adjustable Manual Table



Height Adjustable Motorised "L" Table



## LOOSE FURNITURES

Furniture that fits your needs. Made of engineered wood, these loose furniture look neat in your office space and are standalone furniture. It's extremely easy to install these furniture.



## Alpha



## Alpha



## Exotica



## Exotica



## Impact PD



## Impact WS



## Elegant



## <u>Inspirati</u>on



## Sapphire



## Aristo



## Milano



# Liberty



## Dassle RD



# Dassle SQ



## Orion



## Elite



## Discussion Table Flat Base Leg



Discussion / Café Table



## Lab Table











## Low Height



# STORAGES

## Medium Height



## Medium Height – 3 Door



## Lockers



# **LEG OPTIONS**





# SCREEN OPTIONS





30 Mm Double Skin Screen

## **MODESTY OPTIONS**



## TABLE TOP PROFILE





## WHERE QUALITY IS BUILT

A look inside our manufacturing facility











### **OUR HAPPY CLIENTELE**



# HERE'S WHAT OUR CUSTOMERS HAVE TO SAY

The workstations were designed to the needs and specifications of our Clients. The chairs are ergonomically designed for comfort without compromising on aesthetics. Very happy with the after installation and su