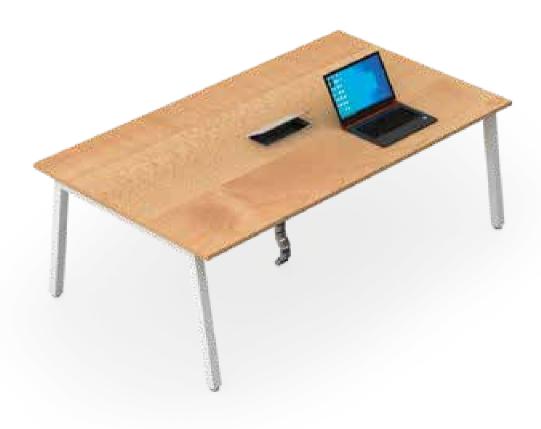

n Sharing Workstation



## Cabin Table with Side Storage



## Cabin Table with Side Table



## Discussion Table



## Meeting Table



## <u>Confere</u>nce Table



# <u>Confere</u>nce Table



## **CONSOLAR ANGULAR**

Our Consolar Angular office furniture has Angular Legs made up of Powder coated ERW Square tubes with seamless welding with levellers for height adjustments. These are connected with cross beams with C Clamp for stability and durability.





### Linear Sharing Workstation



## Linear Sharing Workstation



#### Linear Non Sharing Workstation



## <u>Linear N</u>on Sharing Workstation



## L Shape Non Sharing Workstation



## L Shape Non Sharing Workstation



## Cabin Table with Side Storage



Cabin Table with Side Table



### Discussion Table



## Meeting Table



### Conference Table



### <u>Confere</u>nce Table



## **GRANDEUR**

Our Grandeur range of products is ergonomically designed luxury furniture. The Angular Legs are made up of Powder coated ERW round swage tubes with seamless welding with levellers for height adjustments. The furniture that makes working fun, is Connected with cross beams with C Clamp for stability.





### L Shape Sharing Workstation



## <u>L Shape</u> Sharing Workstation



### L Shape Non Sharing Workstation



### <u>L Shape</u> Non Sharing Workstation



### Linear Non Sharing Workstation



## <u>Linear N</u>on Sharing Workstation



### Cabin Table with Side Storage



### Cabin Table with Side Table



## <u>Discussion Table</u>



## Meeting Table



### Conference Table



# <u>Confere</u>nce Table



##