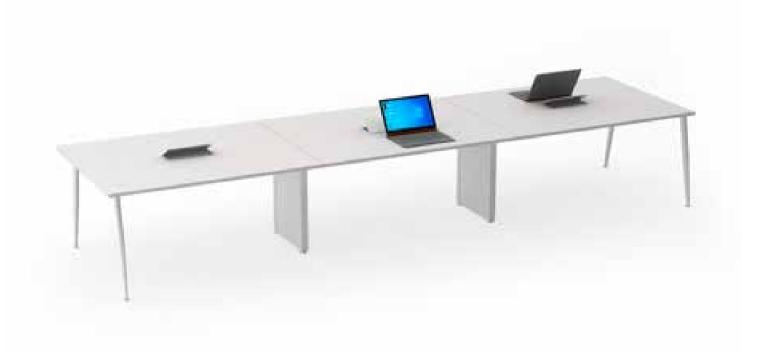

ble



### Conference Table



### <u>Confere</u>nce Table



## **GRANDEUR**

Our Grandeur range of products is ergonomically designed luxury furniture. The Angular Legs are made up of Powder coated ERW round swage tubes with seamless welding with levellers for height adjustments. The furniture that makes working fun, is Connected with cross beams with C Clamp for stability.





### L Shape Sharing Workstation



## <u>L Shape</u> Sharing Workstation



### L Shape Non Sharing Workstation



### <u>L Shape</u> Non Sharing Workstation



### Linear Non Sharing Workstation



## <u>Linear N</u>on Sharing Workstation



### Cabin Table with Side Storage



### Cabin Table with Side Table



## <u>Discussion Table</u>



## Meeting Table



### Conference Table



# <u>Confere</u>nce Table



## LOOP

Our Loop Series office furniture is designed for people who work in teams. The Legs are made up of Powder coated ERW square tubes with seamless welding forming a loop with levellers for height adjustments and are connected with cross beams with C Clamp for stability.





### Linear Sharing Workstation



<u>Linear S</u>haring Workstation



### Linear Non Sharing Workstation



<u>Linear N</u>on Sharing Workstation



#### L Shape Non Sharing Workstation



L Shape Non Sharing Workstation



#### Cabin Table with Side Storage



<u>Cabin Table</u> with Side Table



# Meeting Table



### Conference Table



## <u>Confere</u>nce Table



## SEQUENCE - NEGLIGIBLE WELDING

This practical range of office furniture has Legs made up of Powder coated ERW 40 x 40 Square tubes connecti