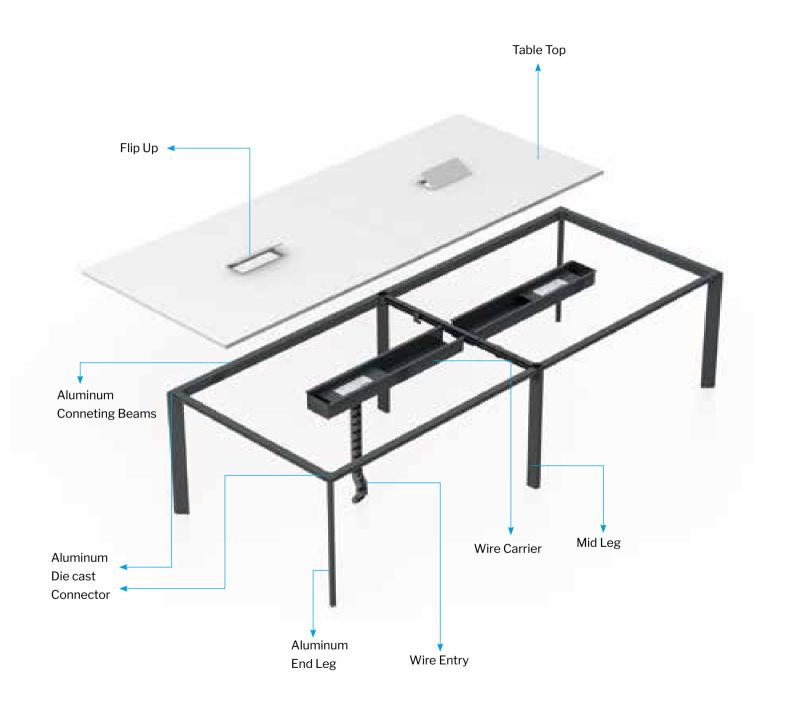

Side Table



# Meeting Table



### Conference Table



## <u>Confere</u>nce Table



# SLEEK - NEGLIGIBLE WELDING

Our sleek and stylish range of office furniture in which the Leg Vertical is made up of Powder coated CRCA Slanted Angular with multiple bends connecting vertical and horizontal tubes with 90 Degree Aluminium Diecast. It also connects the Cross Beam made up of a  $50 \times 25$  ERW Steel Tube.





# Meeting Table



### Conference Table



Cabin Table with Side Storage



# SMART-ZERO WELDING

Explore our range of Smart Office Furniture in which the Leg Verticals are made up of 5-face aluminium extrusion placed at an inclined position towards the end of the tabletop with connecting beams also made up of Aluminium extrusion, both are connected with Die-cast connectors.





## Meeting Table



# <u>Confere</u>nce Table



## Cabin Table with Side Storage



Cabin Table with Side Storage



# TUSKER - ZERO WELDING

Looking to hire strong, sturdy and durable office furniture, here you go. This bulky-looking furniture has the Leg Verticals made up of a 5-face aluminium extrusion and placed at an inclined position towards the end of the tabletop with connecting beams also made up of Aluminium extrusion, both are connected with Die-cast connectors.





## Meeting Table



# <u>Confere</u>nce Table



## <u>Cabin with Side Storage</u>



<u>Cabin with Side Storage</u>



# CASTILLO

The extremely stylish and efficient range of furniture has Legs made up of Powder coated ERW Triangle-shaped special tubes with seamless welding forming a loop with levellers for hei