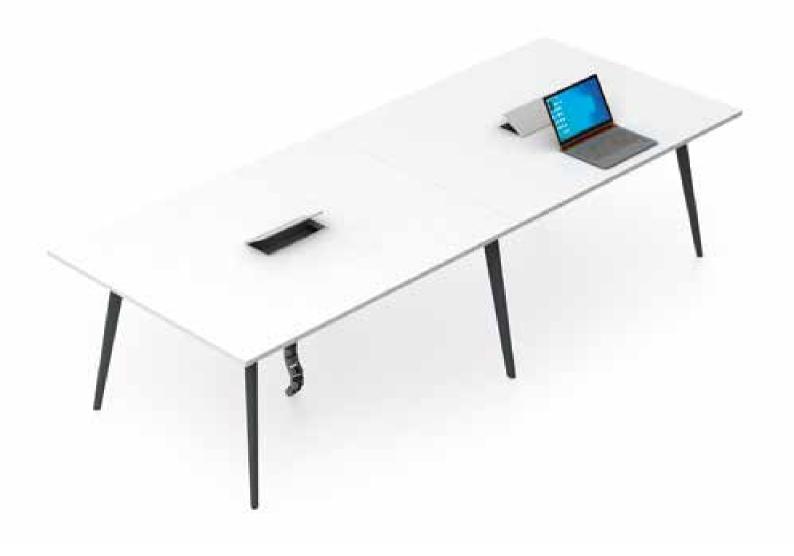

ture has Legs made up of Powder coated ERW 40 x 40 Square tubes connecting vertical and horizontal tube with 90 Degree Aluminium Die-cast Connectors that also connects the Crossbeam made up of  $50 \times 25$  ERW Steel Tube. It also has an Additional Stabiliser Beam which is provided





### Linear Sharing Workstation





### Cabin Table with Side Storage



#### Cabin Table with Side Table



# Meeting Table



### Conference Table



## <u>Confere</u>nce Table



# SLEEK - NEGLIGIBLE WELDING

Our sleek and stylish range of office furniture in which the Leg Vertical is made up of Powder coated CRCA Slanted Angular with multiple bends connecting vertical and horizontal tubes with 90 Degree Aluminium Diecast. It also connects the Cross Beam made up of a  $50 \times 25$  ERW Steel Tube.





# Meeting Table



### Conference Table



Cabin Table with Side Storage



# SMART-ZERO WELDING

Explore our range of Smart Office Furniture in which the Leg Verticals are made up of 5-face aluminium extrusion placed at an inclined position towards the end of the tabletop with connecting beams also made up of Aluminium extrusion, both are connected with Die-cast connectors.





## Meeting Table



# <u>Confere</u>nce Table



## Cabin Table with Side Storage



Cabin Table with Side Storage



# TUSKER - ZERO WELDING

Looking to hire strong, sturdy and durable office furniture, here you go. This bulky-looking furniture has the Leg Verticals made up of a 5-face aluminium extrusion and placed at an inclined position towards the end of the tabletop with connecting beams also made up of