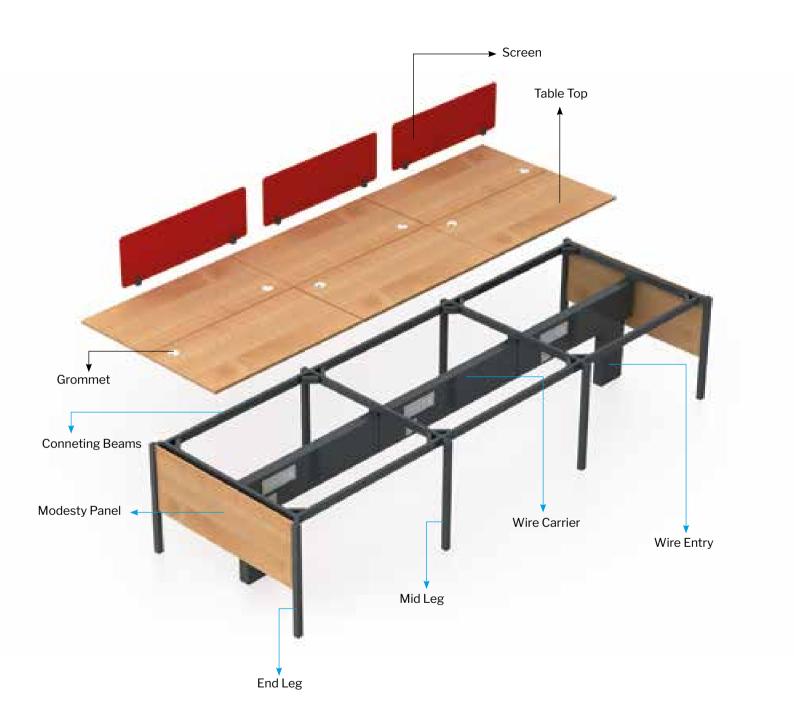

## CONSOLAR - ECONOMY MODEL

These stylish ranges of furniture with straight legs are made up of Powder coated ERW Square tubes with seamless welding with levellers for height adjustments. Connected with cross beams with C Clamp for stability, our Consolar Model adds more elegance to your workspace.

## **CONSOLAR ANGULAR**

Our Consolar Angular office furniture has Angular Legs made up of Powder coated ERW Square tubes with seamless welding with levellers for height adjustments. These are connected with cross beams with C Clamp for stability and durability.