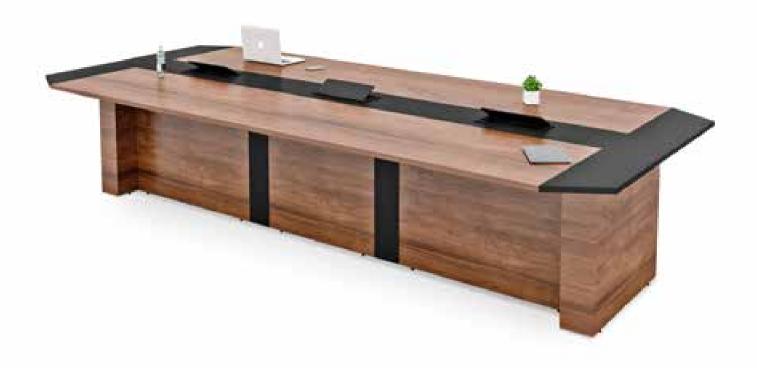

ring Workstation







## <u>Linear N</u>on Sharing Workstation



# HAT

Our motorised Height Adjustable Tables are great office furniture to enhance your sitting posture, productivity and health. These easy-to-install furniture are the best for ergonomic office furniture solutions.



#### Height Adjustable Sharing Workstation



Height Adjustable Motorised Table



#### Height Adjustable Manual Table



Height Adjustable Motorised "L" Table



## LOOSE FURNITURES

Furniture that fits your needs. Made of engineered wood, these loose furniture look neat in your office space and are standalone furniture. It's extremely easy to install these furniture.



## Alpha



## Alpha



## Exotica



## Exotica



## Impact PD



## Impact WS



## Elegant



## <u>Inspirati</u>on



## Sapphire



## Aristo



## Milano



# Liberty



## Dassle RD



# Dassle SQ



## Orion



## Elite



## Discussion Table Flat Base Leg



Discussion / Café Table



## Lab Table











## Low Height



# STORAGES

## Medium Height



## Medium Height – 3 Door



## Lockers



# **LEG OPTIONS**





# SCREEN OPTIONS





30 Mm Double Skin Screen

## **MODESTY OPTIONS**



## TABLE TOP PROFILE





## WHERE QUALITY IS BUILT

A look inside our manufacturing facility











### **OUR HAPPY CLIENTELE**



# HERE'S WHAT OUR CUSTOMERS HAVE TO SAY

The workstations were designed to the needs and specifications of our Clients. The chairs are ergonomically designed for comfort without compromising on aesthetics. Very happy with the after installation and support team. Will look forward for more o