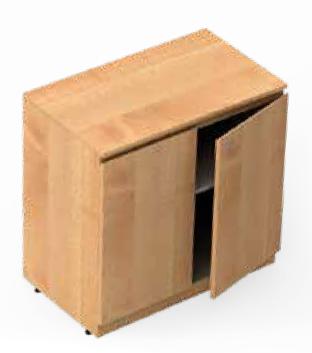

These easy-to-install furniture are the best for ergonomic office furniture solutions.



#### Height Adjustable Sharing Workstation



Height Adjustable Motorised Table



#### Height Adjustable Manual Table



Height Adjustable Motorised "L" Table



## LOOSE FURNITURES

Furniture that fits your needs. Made of engineered wood, these loose furniture look neat in your office space and are standalone furniture. It's extremely easy to install these furniture.



## Alpha



## Alpha



## Exotica



## Exotica



## Impact PD



## Impact WS



## Elegant



## <u>Inspirati</u>on



## Sapphire



## Aristo



## Milano



# Liberty



## Dassle RD



# Dassle SQ



## Orion



## Elite



## Discussion Table Flat Base Leg



Discussion / Café Table



## Lab Table











## Low Height



# STORAGES

## Medium Height



## Medium Height – 3 Door



## Lockers



# **LEG OPTIONS**





# SCREEN OPTIONS





30 Mm Double Skin Screen

## **MODESTY OPTIONS**



## TABLE TOP PROFILE





## WHERE QUALITY IS BUILT

A look inside our manufacturing facility











### **OUR HAPPY CLIENTELE**



# HERE'S WHAT OUR CUSTOMERS HAVE TO SAY

The workstations were designed to the needs and specifications of our Clients. The chairs are ergonomically designed for comfort without compromising on aesthetics. Very happy with the after installation and support team. Will look forward for more opportunities to work with your establishment in the near future.

- Mr. Babu Reddy Chairman, MBR Group

Ergoline products are at par with some of the better brands I know. Their quality is great and