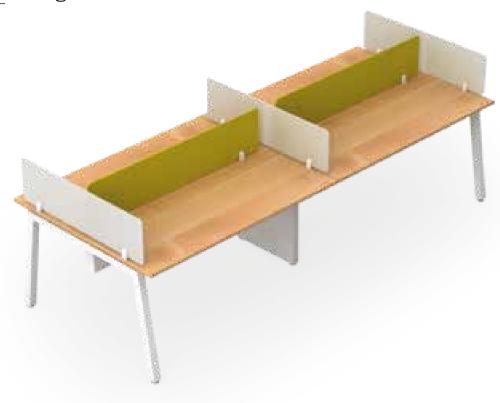

ams with C Clamp for stability, our Consolar Model adds more elegance to your workspace.





## L Shape Sharing Workstation



## <u>L Shape</u> Sharing Workstation



### L Shape Non Sharing Workstation



## L Shape Non Sharing Workstation



### Linear Non Sharing Workstation



## <u>Linear N</u>on Sharing Workstation



## Cabin Table with Side Storage



## Cabin Table with Side Table



## Discussion Table



## Meeting Table



## <u>Confere</u>nce Table



# <u>Confere</u>nce Table



## **CONSOLAR ANGULAR**

Our Consolar Angular office furniture has Angular Legs made up of Powder coated ERW Square tubes with seamless welding with levellers for height adjustments. These are connected with cross beams with C Clamp for stability and durability.





### Linear Sharing Workstation



## Linear Sharing Workstation



#### Linear Non Sharing Workstation



## <u>Linear N</u>on Sharing Workstation



## L Shape Non Sharing Workstation



## L Shape Non Sharing Workstation



## Cabin Table with Side Storage



Cabin Table with Side Table



### Discussion Table



## Meeting Table



### Conference Table



### <u>Confere</u>nce Table



## **GRANDEUR**

Our Grandeur range of products is ergonomically designed luxury furniture. The Angular Legs are made up of Powder coated ERW round swage tubes with seamless welding with levellers for height adjustments. The furniture that makes working fun, is Connected with cross beams with C Clamp for stability.





### L Shape Sharing Workstation



## <u>L Shape</u> Sharing Workstation



### L Shape Non Sharing Workstation



###