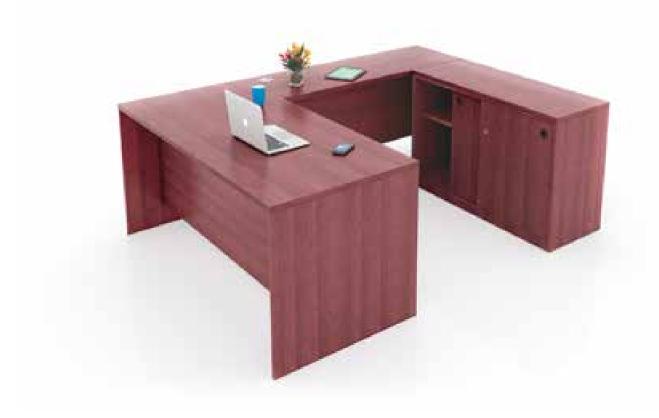

ear N</u>on Sharing Workstation







## <u>Linear N</u>on Sharing Workstation



# HAT

Our motorised Height Adjustable Tables are great office furniture to enhance your sitting posture, productivity and health. These easy-to-install furniture are the best for ergonomic office furniture solutions.



#### Height Adjustable Sharing Workstation



Height Adjustable Motorised Table



#### Height Adjustable Manual Table



Height Adjustable Motorised "L" Table



## LOOSE FURNITURES

Furniture that fits your needs. Made of engineered wood, these loose furniture look neat in your office space and are standalone furniture. It's extremely easy to install these furniture.



## Alpha



## Alpha



## Exotica



## Exotica



## Impact PD



## Impact WS



## Elegant



## <u>Inspirati</u>on



## Sapphire



## Aristo



## Milano



# Liberty



## Dassle RD



# Dassle SQ



## Orion



## Elite



## Discussion Table Flat Base Leg



Discussion / Café Table



## Lab Table











## Low Height



# STORAGES

## Medium Height



## Medium Height – 3 Door



## Lockers



# **LEG OPTIONS**





# SCREEN OPTIONS





30 Mm Double Skin Screen

## **MODESTY OPTIONS**



## TABLE TOP PROFILE





## WHERE QUALITY IS BUILT

A look inside our manufacturing facility











### **OUR HAPPY CLIENTELE**



# HERE'S WHAT OUR CUSTOMERS HAVE TO SAY

The workstations were designed to the needs and specifications of our Clients. The chairs are ergonomically designed for comfort without compromising on aesthetics. Very happy with the after installation and support team. Will look for