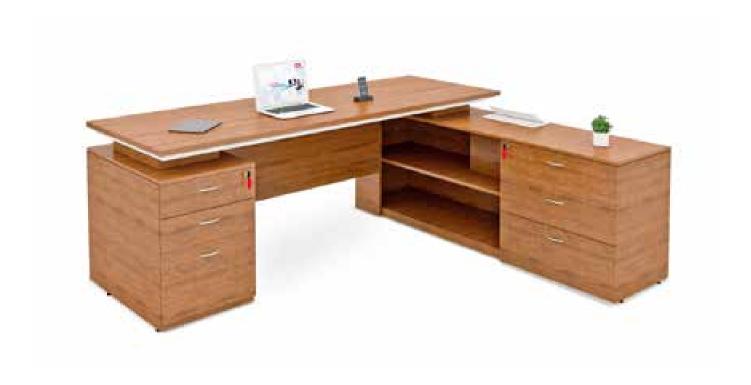

u>Linear S</u>haring Workstation



#### L Shape Non Sharing Workstation



## <u>Linear N</u>on Sharing Workstation







## <u>Linear N</u>on Sharing Workstation



# HAT

Our motorised Height Adjustable Tables are great office furniture to enhance your sitting posture, productivity and health. These easy-to-install furniture are the best for ergonomic office furniture solutions.



#### Height Adjustable Sharing Workstation



Height Adjustable Motorised Table



#### Height Adjustable Manual Table



Height Adjustable Motorised "L" Table



## LOOSE FURNITURES

Furniture that fits your needs. Made of engineered wood, these loose furniture look neat in your office space and are standalone furniture. It's extremely easy to install these furniture.



## Alpha



## Alpha



## Exotica



## Exotica



## Impact PD



## Impact WS



## Elegant



## <u>Inspirati</u>on



## Sapphire



## Aristo



## Milano



# Liberty



## Dassle RD



# Dassle SQ



## Orion



## Elite



## Discussion Table Flat Base Leg



Discussion / Café Table



## Lab Table











## Low Height



# STORAGES

## Medium Height



## Medium Height – 3 Door



## Lockers



# **LEG OPTIONS**





# SCREEN OPTIONS





30 Mm Double Skin Screen

## **MODESTY OPTIONS**



## TABLE TOP PROFILE





## WHERE QUALITY IS BUILT

A look inside our manufacturing facility











### **OUR HAPPY CLIENTELE**



# HERE'S WHAT OUR CUSTOMERS HAVE TO SAY

The workstations were designed to the needs and specifications of our Clients. The chairs are ergonomically designed for comfort without compromising