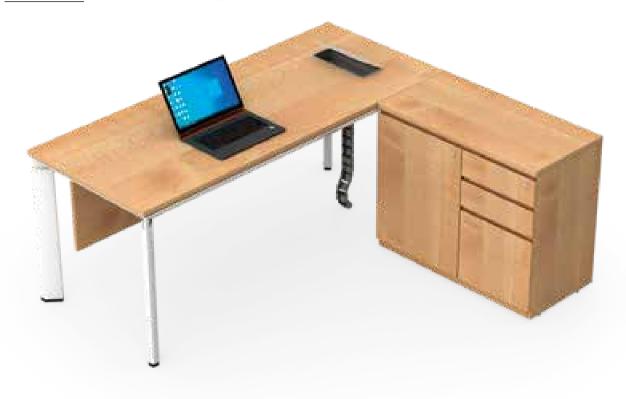

the Leg Verticals are made up of 5-face aluminium extrusion placed at an inclined position towards the end of the tabletop with connecting beams also made up of Aluminium extrusion, both are connected with Die-cast connectors.





## Meeting Table



# <u>Confere</u>nce Table



## Cabin Table with Side Storage



Cabin Table with Side Storage



# TUSKER - ZERO WELDING

Looking to hire strong, sturdy and durable office furniture, here you go. This bulky-looking furniture has the Leg Verticals made up of a 5-face aluminium extrusion and placed at an inclined position towards the end of the tabletop with connecting beams also made up of Aluminium extrusion, both are connected with Die-cast connectors.





## Meeting Table



# <u>Confere</u>nce Table



## <u>Cabin with Side Storage</u>



<u>Cabin with Side Storage</u>



# CASTILLO

The extremely stylish and efficient range of furniture has Legs made up of Powder coated ERW Triangle-shaped special tubes with seamless welding forming a loop with levellers for height adjustments. Connected with cross beams with C Clamp for stability, these are durable and fashionable office furniture.





# <u>Linear S</u>haring Workstation



### L Shape Non Sharing Workstation



<u>Linear N</u>on Sharing Workstation



## Cabin Table with Side Storage



## Meeting Table





## <u>Confere</u>nce Table



# VIVO 50

Our extremely stylish and classy range of office furniture, VIVO 50, is surely the furniture that is a conversation starter. It's easy to assemble and looks elegant. These ergonomic furniture ensures comfortable seating for