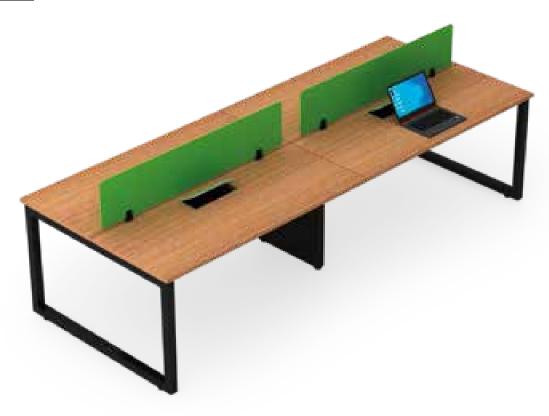

th C Clamp for stability.





### L Shape Sharing Workstation



## <u>L Shape</u> Sharing Workstation



### L Shape Non Sharing Workstation



### <u>L Shape</u> Non Sharing Workstation



### Linear Non Sharing Workstation



## <u>Linear N</u>on Sharing Workstation



### Cabin Table with Side Storage



### Cabin Table with Side Table



## <u>Discussion Table</u>



## Meeting Table



### Conference Table



# <u>Confere</u>nce Table



## LOOP

Our Loop Series office furniture is designed for people who work in teams. The Legs are made up of Powder coated ERW square tubes with seamless welding forming a loop with levellers for height adjustments and are connected with cross beams with C Clamp for stability.





### Linear Sharing Workstation



<u>Linear S</u>haring Workstation



### Linear Non Sharing Workstation



<u>Linear N</u>on Sharing Workstation



#### L Shape Non Sharing Workstation



L Shape Non Sharing Workstation



#### Cabin Table with Side Storage



<u>Cabin Table</u> with Side Table



# Meeting Table



### Conference Table



## <u>Confere</u>nce Table



## SEQUENCE - NEGLIGIBLE WELDING

This practical range of office furniture has Legs made up of Powder coated ERW 40 x 40 Square tubes connecting vertical and horizontal tube with 90 Degree Aluminium Die-cast Connectors that also connects the Crossbeam made up of  $50 \times 25$  ERW Steel Tube. It also has an Additional Stabiliser Beam which is provided





### Linear Sharing Workstation





### Cabin Table with Side Storage



#### Cabin Table with Side Table



# Meeting Table



### Co