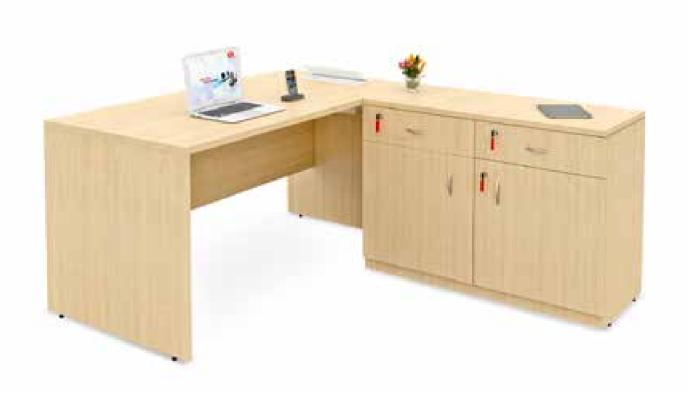

pe Non Sharing Workstation



## <u>Linear N</u>on Sharing Workstation







## <u>Linear N</u>on Sharing Workstation



# HAT

Our motorised Height Adjustable Tables are great office furniture to enhance your sitting posture, productivity and health. These easy-to-install furniture are the best for ergonomic office furniture solutions.



#### Height Adjustable Sharing Workstation



Height Adjustable Motorised Table



#### Height Adjustable Manual Table



Height Adjustable Motorised "L" Table



## LOOSE FURNITURES

Furniture that fits your needs. Made of engineered wood, these loose furniture look neat in your office space and are standalone furniture. It's extremely easy to install these furniture.



## Alpha



## Alpha



## Exotica



## Exotica



## Impact PD



## Impact WS



## Elegant



## <u>Inspirati</u>on



## Sapphire



## Aristo



## Milano



# Liberty



## Dassle RD



# Dassle SQ



## Orion



## Elite



## Discussion Table Flat Base Leg



Discussion / Café Table



## Lab Table











## Low Height



# STORAGES

## Medium Height



## Medium Height – 3 Door



## Lockers



# **LEG OPTIONS**





# SCREEN OPTIONS





30 Mm Double Skin Screen

## **MODESTY OPTIONS**



## TABLE TOP PROFILE





## WHERE QUALITY IS BUILT

A look inside our manufacturing facility











### **OUR HAPPY CLIENTELE**



# HERE'S WHAT OUR CUSTOMERS HAVE TO SAY

The workstations were designed to the needs and specifications of our Clients. The chairs are ergonomically designed for comfort without compromising on aesthetics. Very happy with the after insta